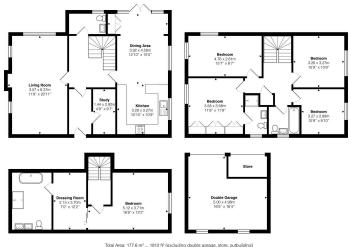

This immaculately presented five bedroom detached family home oozes charm and luxury, and is located on the highly desirable Station Road in Great Dunmow.

Total Area: 177.6 m²... 1912 ft² (excluding double garage, store, outbuilding)

Measurements are approximate for illustrative purposes only and may have been taken from the widest area

Floorplan Copyright The Estate Agents Photographs

www.theestatesgentsphotographs.co.uk