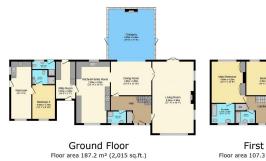

First Floor Floor area 107.3 m<sup>2</sup> (1,155 sq.ft.)

TOTAL: 294.5 m<sup>2</sup> (3,170 sq.ft.)

This floor plan is for illustrative purposes only. It is not drawn to scale. Any measurements, floor areas (including any total floor area), openings and orientations are approximate. No letails are guaranteed, they cannot be relied upon for any purpose and do not form any part of any agreement. No liability is taken for any error, orisiss insistatement. A set must net you on is inspecticol?, leaved by work-hoperbitox.io