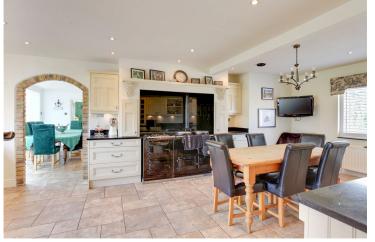

## **Boyton Cross, Roxwell, Chelmsford, CM1 4LP** Fixed Price £1,375,000

A stunning detached property in a peaceful gated location, boasting five spacious bedrooms, luxurious kitchen, two reception rooms, triple cartlodge and a large garden with unique features perfect for family living.