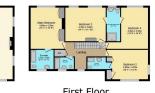

First Floor Floor area 107.3 m<sup>2</sup> (1,155 sq.ft.)

TOTAL: 294.5 m<sup>2</sup> (3,170 sq.ft.)

This floor plan is for illustrative purposes only. It is not drawn to scale. Any measurements, floor areas (including any total floor area), openings and orientations are approximate. No letails are guaranteed, they cannot be relied upon for any purpose and do not form any part of any agreement. No liability is taken for any error, orisiss insistatement. A set must net you on is inspecticol?, leaved by work-hoperbitox.io