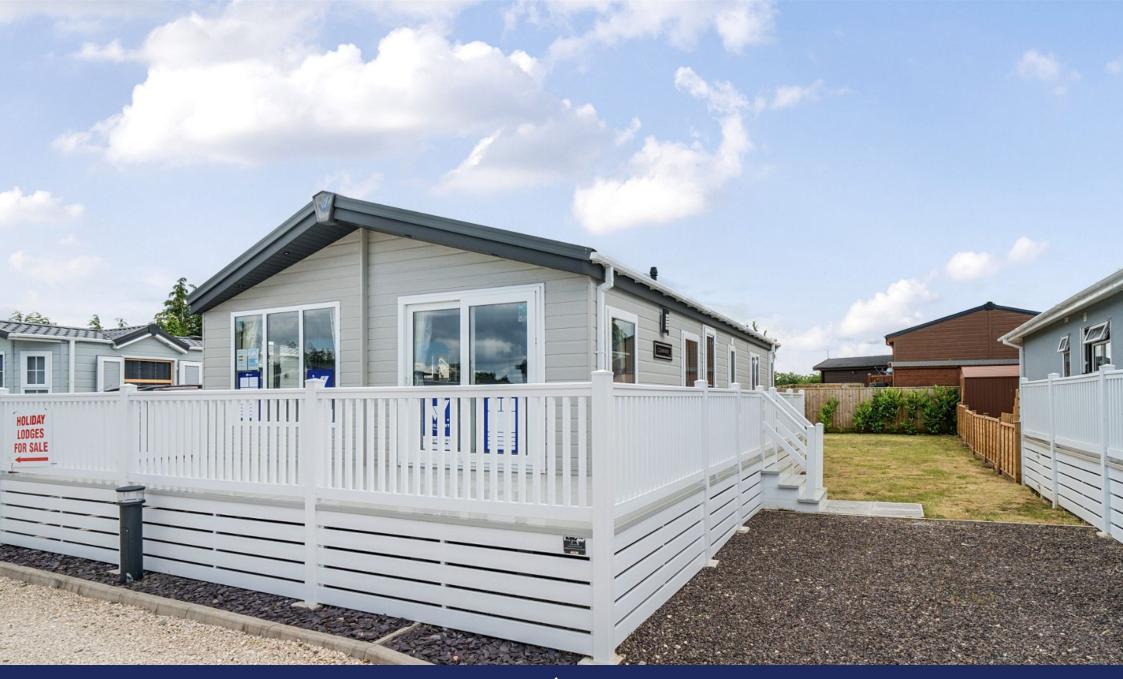

- Brand New Lodge
- Three Bedrooms
- Spacious Open Plan Living Area
- 12 Month/365 Day Park Licence

- · 'Clearwater' Design
- Dressing Room and Ensuite To Bedroom One
- Further Shower Room
- Spectacular Countryside Location
- Outstanding Views From The Ready To View and Purchase Park

A brand new three bedroom (40'x20') 'Clearwater' Lodge located on this sought after park boasting breath-taking views and location in the heart of Somerset. This wonderful park has a 12 month leisure /365 Day licence and is a family owned and operated Luxury Lodge Park and has the the benefit of their (live on site) excellent Park managers. This home boasts a dressing room and ensuite to bedroom one, spacious luxury living area with a fitted, modern kitchen, double glazing, gas central heating, a decked patio area included and a driveway to the side. This home is available to view and purchase now!