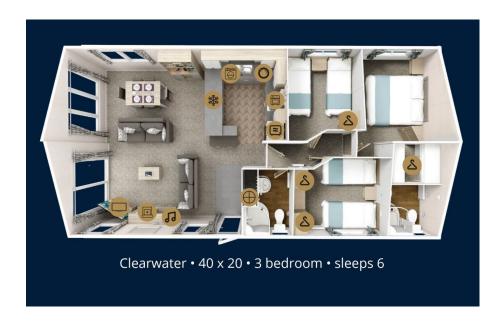

- Brand New Lodge
- Three Bedrooms
- Spacious Open Plan Living Area
- 12 Month/365 Day Park Licence

- · 'Clearwater' Design
- Dressing Room and Ensuite To Bedroom One
- Further Shower Room
- Spectacular Countryside Location
- Outstanding Views From The Ready To View and Purchase Park

A brand new three bedroom (40'x20') 'Clearwater' Lodge located on this sought after park boasting breath-taking views and location in the heart of Somerset. This wonderful park has a 12 month leisure /365 Day licence and is a family owned and operated Luxury Lodge Park and has the the benefit of their (live on site) excellent Park managers. This home boasts a dressing room and ensuite to bedroom one, spacious luxury living area with a fitted, modern kitchen, double glazing, gas central heating, a decked patio area included and a driveway to the side. This home is available to view and purchase now!