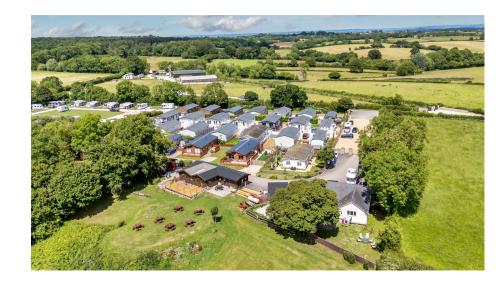

A brand new three bedroom (40'x20') 'Clearwater' Lodge located on this sought after park boasting breath-taking views and location in the heart of Somerset. This wonderful park has a 12 month leisure /365 Day licence and is a family owned and operated Luxury Lodge Park and has the the benefit of their (live on site) excellent Park managers. This home boasts a dressing room and ensuite to bedroom one, spacious luxury living area with a fitted, modern kitchen, double glazing, gas central heating, a decked patio area included and a driveway to the side. This home is available to view and purchase now!