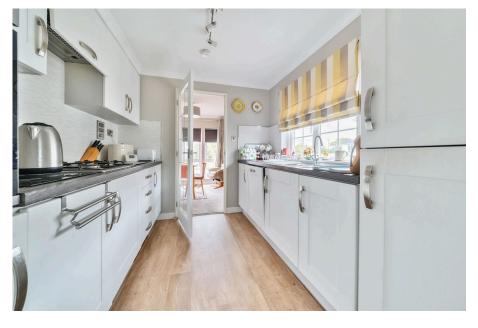

An impressive two double bedroom detached park home bungalow (42'x20') located on this sought after residential park in the village of Watton. This 'Colorado' designed home will impress many buyers with a separate entrance hall, a spacious L-Shaped lounge/dining room, a kitchen with integrated appliances and an additional utility room, a study, a wardrobe area and an ensuite to the master bedroom, built in wardrobes in bedroom 2 as well as a guest bathroom, lawned gardens surround the home as well as a driveway to the side. This home is sold with no onward chain.