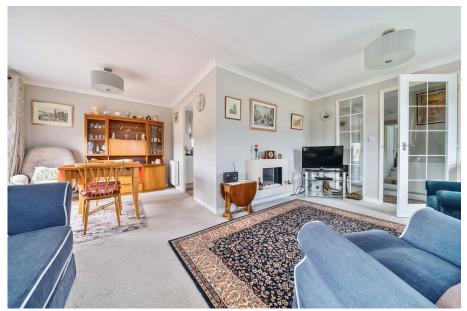

An impressive two double bedroom detached park home bungalow (42'x20') located on this sought after residential park in the village of Watton. This 'Colorado' designed home will impress many buyers with a separate entrance hall, a spacious L-Shaped lounge/dining room, a kitchen with integrated appliances and an additional utility room, a study, a wardrobe area and an ensuite to the master bedroom, built in wardrobes in bedroom 2 as well as a guest bathroom, lawned gardens surround the home as well as a driveway to the side. This home is sold with no onward chain.