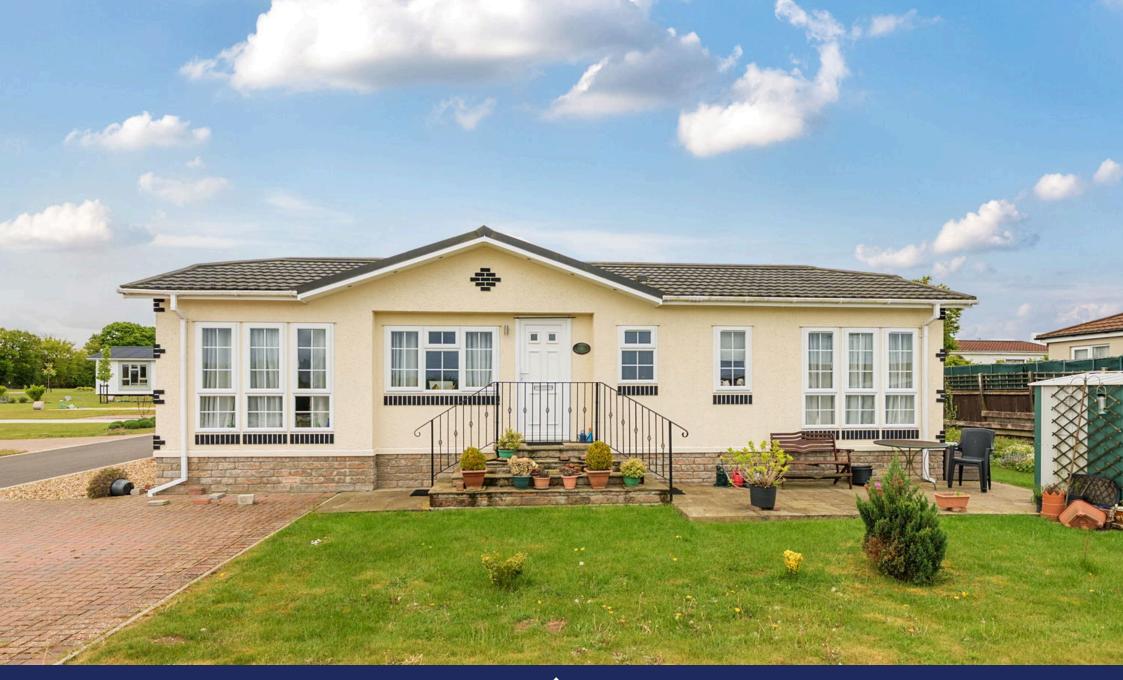

## 170 Redhill Park, Watton

£190,000

- Detached Park Home Bungalow
- Spacious Accommodation
- Kitchen and Utility
- Ensuite To The Master Bedroom
- Driveway To The Side

- OMAR Colorado Design
- · Two Double Bedrooms
- Study
- · Garden Areas To All Sides
- · Vacant Possession Offered

An impressive two double bedroom detached park home bungalow (42'x20') located on this sought after residential park in the village of Watton. This 'Colorado' designed home will impress many buyers with a separate entrance hall, a spacious L-Shaped lounge/dining room, a kitchen with integrated appliances and an additional utility room, a study, a wardrobe area and an ensuite to the master bedroom, built in wardrobes in bedroom 2 as well as a guest bathroom, lawned gardens surround the home as well as a driveway to the side. This home is sold with no onward chain.