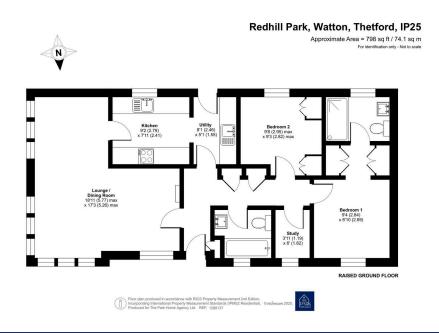

An impressive two double bedroom detached park home bungalow (42'x20') located on this sought after residential park in the village of Watton. This 'Colorado' designed home will impress many buyers with a separate entrance hall, a spacious L-Shaped lounge/dining room, a kitchen with integrated appliances and an additional utility room, a study, a wardrobe area and an ensuite to the master bedroom, built in wardrobes in bedroom 2 as well as a guest bathroom, lawned gardens surround the home as well as a driveway to the side. This home is sold with no onward chain.