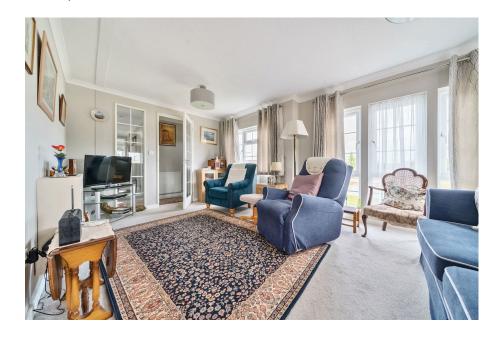

An impressive two double bedroom detached park home bungalow (42'x20') located on this sought after residential park in the village of Watton. This 'Colorado' designed home will impress many buyers with a separate entrance hall, a spacious L-Shaped lounge/dining room, a kitchen with integrated appliances and an additional utility room, a study, a wardrobe area and an ensuite to the master bedroom, built in wardrobes in bedroom 2 as well as a guest bathroom, lawned gardens surround the home as well as a driveway to the side. This home is sold with no onward chain.