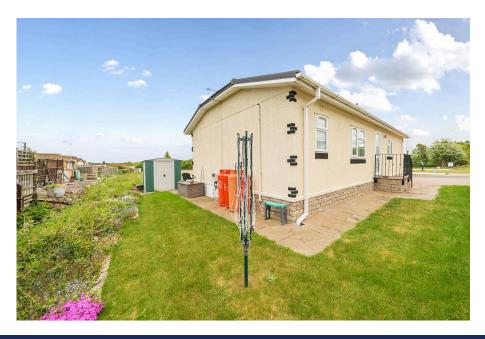

An impressive two double bedroom detached park home bungalow (42'x20') located on this sought after residential park in the village of Watton. This 'Colorado' designed home will impress many buyers with a separate entrance hall, a spacious L-Shaped lounge/dining room, a kitchen with integrated appliances and an additional utility room, a study, a wardrobe area and an ensuite to the master bedroom, built in wardrobes in bedroom 2 as well as a guest bathroom, lawned gardens surround the home as well as a driveway to the side. This home is sold with no onward chain.