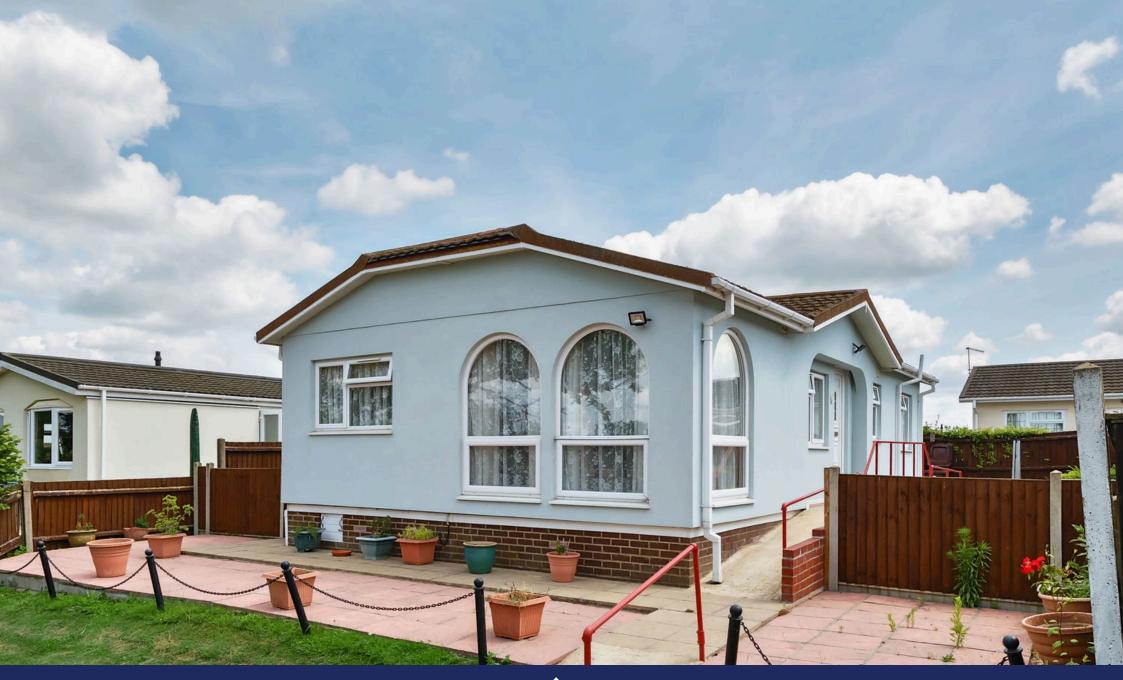

- Detached Park Home Bungalow
- Two Double Bedrooms
- Lounge and Dining Room
- Garage and Parking Space
- No Onward Chain

- Popular Residential Park
- Ensuite To Bedroom 1
- · Modern-Refitted Kitchen
- NO STAMP DUTY TO PAY
- Ramp Leads To The Front Door

A well presented and spacious two double bedroom detached park home bungalow located on the outskirts of this popular residential park for the over 45's. Located in a town setting near Thetford, this home boasts an entrance hall, a spacious dual aspect lounge, a separate dining room, a re-fitted modern kitchen, a master bedroom with an ensuite shower and walk in wardrobe, a second bedroom with built in wardrobes, a further guest bedroom, gardens areas to all side of the home with a ramp to the front door and there is a garage and parking space located close to the home. An internal viewing is strongly recommended.