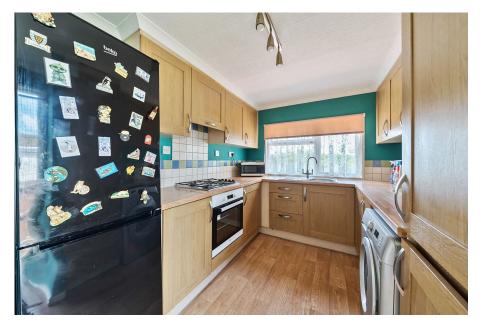

A well presented and spacious two double bedroom detached park home bungalow located on the outskirts of this popular residential park for the over 45's. Located in a town setting near Thetford, this home boasts an entrance hall, a spacious dual aspect lounge, a separate dining room, a re-fitted modern kitchen, a master bedroom with an ensuite shower and walk in wardrobe, a second bedroom with built in wardrobes, a further guest bedroom, gardens areas to all side of the home with a ramp to the front door and there is a garage and parking space located close to the home. An internal viewing is strongly recommended.