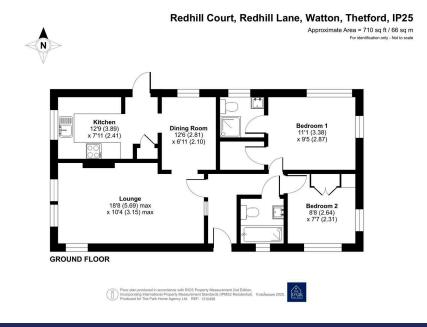

A well presented and spacious two double bedroom detached park home bungalow located on the outskirts of this popular residential park for the over 45's. Located in a town setting near Thetford, this home boasts an entrance hall, a spacious dual aspect lounge, a separate dining room, a re-fitted modern kitchen, a master bedroom with an ensuite shower and walk in wardrobe, a second bedroom with built in wardrobes, a further guest bedroom, gardens areas to all side of the home with a ramp to the front door and there is a garage and parking space located close to the home. An internal viewing is strongly recommended.