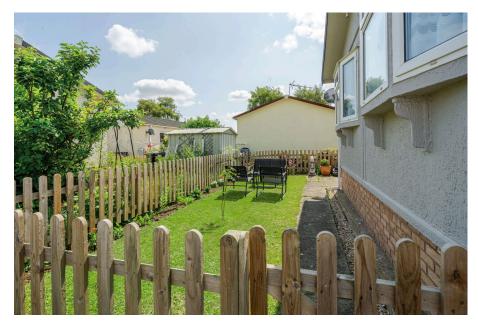

- Two Bedrooms (38'x20')
- Enclosed Gardens To All Sides
- Residential Park
- Double Glazing
- NO STAMP DUTY TO PAY!

A well presented two bedroom park home bungalow(38'x20) located on this conveniently located residential park for the over 50's. This home has been looked after by the current seller and boasts a separate entrance hall, a dual aspect L-Shaped lounge with feature fireplace, a modern fitted kitchen, two bedroom with both having built in wardrobes and a wet room/ shower room compliments the accommodation. There are enclosed and lawned gardens to all sides of the home as well as off street parking near to the home. This is a wonderful home that must be viewed to be fully appreciated.