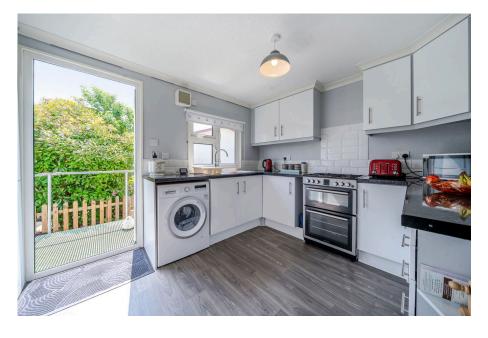

## New Orchard park, Victoria Street, Littleport, Cambs, CB6 1LT

£135,000

- Detached Park Home Bungalow
- Modern Fitted Kitchen
- Bedrooms Have Built in Wardrobes
- Sought After Location
- Off Street Parking

- Two Bedrooms (38'x20')
- Enclosed Gardens To All Sides
- Residential Park
- Double Glazing
- NO STAMP DUTY TO PAY!

A well presented two bedroom park home bungalow(38'x20) located on this conveniently located residential park for the over 50's. This home has been looked after by the current seller and boasts a separate entrance hall, a dual aspect L-Shaped lounge with feature fireplace, a modern fitted kitchen, two bedroom with both having built in wardrobes and a wet room/ shower room compliments the accommodation. There are enclosed and lawned gardens to all sides of the home as well as off street parking near to the home. This is a wonderful home that must be viewed to be fully appreciated.