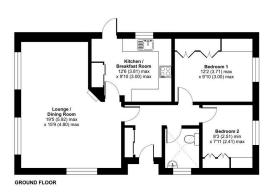

- Two Bedrooms (38'x20')
- Enclosed Gardens To All Sides
- Residential Park
- Double Glazing
- NO STAMP DUTY TO PAY!

A well presented two bedroom park home bungalow(38'x20) located on this conveniently located residential park for the over 50's. This home has been looked after by the current seller and boasts a separate entrance hall, a dual aspect L-Shaped lounge with feature fireplace, a modern fitted kitchen, two bedroom with both having built in wardrobes and a wet room/ shower room compliments the accommodation. There are enclosed and lawned gardens to all sides of the home as well as off street parking near to the home. This is a wonderful home that must be viewed to be fully appreciated.

Approximate Area = 712 sq ft / 66.1 sq m