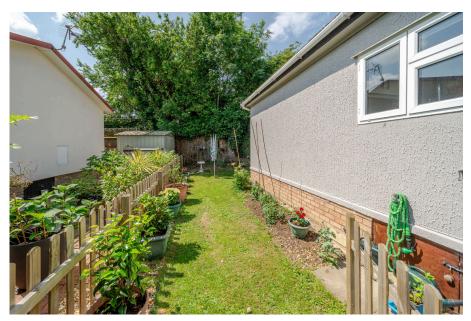

- Two Bedrooms (38'x20')
- Enclosed Gardens To All Sides
- Residential Park
- Double Glazing
- NO STAMP DUTY TO PAY!

A well presented two bedroom park home bungalow(38'x20) located on this conveniently located residential park for the over 50's. This home has been looked after by the current seller and boasts a separate entrance hall, a dual aspect L-Shaped lounge with feature fireplace, a modern fitted kitchen, two bedroom with both having built in wardrobes and a wet room/ shower room compliments the accommodation. There are enclosed and lawned gardens to all sides of the home as well as off street parking near to the home. This is a wonderful home that must be viewed to be fully appreciated.