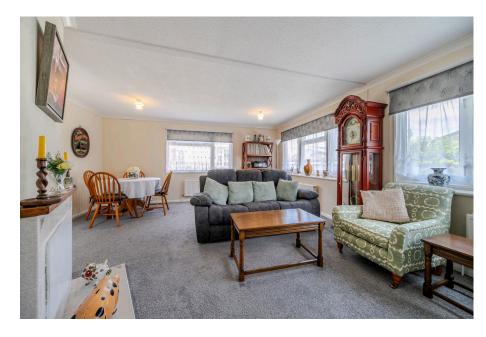

- Two Bedrooms (38'x20')
- Enclosed Gardens To All Sides
- Residential Park
- Double Glazing
- NO STAMP DUTY TO PAY!

A well presented two bedroom park home bungalow(38'x20) located on this conveniently located residential park for the over 50's. This home has been looked after by the current seller and boasts a separate entrance hall, a dual aspect L-Shaped lounge with feature fireplace, a modern fitted kitchen, two bedroom with both having built in wardrobes and a wet room/ shower room compliments the accommodation. There are enclosed and lawned gardens to all sides of the home as well as off street parking near to the home. This is a wonderful home that must be viewed to be fully appreciated.