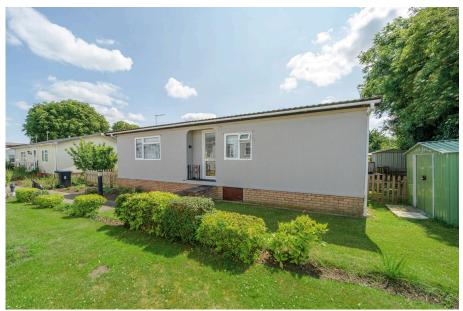

## New Orchard park, Victoria Street, Littleport, Cambs, CB6 1LT

£135,000

- Detached Park Home Bungalow
- Modern Fitted Kitchen
- Bedrooms Have Built in Wardrobes
- Sought After Location
- Off Street Parking

- Two Bedrooms (38'x20')
- Enclosed Gardens To All Sides
- Residential Park
- Double Glazing
- NO STAMP DUTY TO PAY!

A well presented two bedroom park home bungalow(38'x20) located on this conveniently located residential park for the over 50's. This home has been looked after by the current seller and boasts a separate entrance hall, a dual aspect L-Shaped lounge with feature fireplace, a modern fitted kitchen, two bedroom with both having built in wardrobes and a wet room/ shower room compliments the accommodation. There are enclosed and lawned gardens to all sides of the home as well as off street parking near to the home. This is a wonderful home that must be viewed to be fully appreciated.