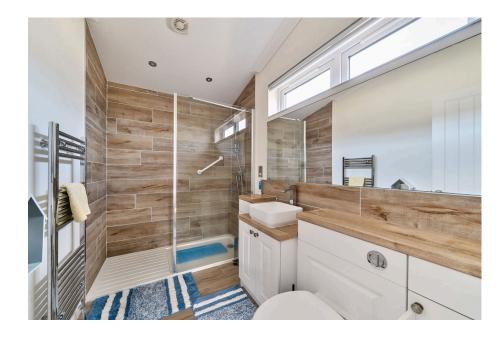

- 48'x20' Chartwell Design
- Ensuite and Guest Bathroom
- Close To The Nature Reserve
- Part Vaulted Ceilings
- NO STAMP DUTY TO PAY!

2 2 2 2 2

A well presented and spacious two double bedroom detached park home bungalow (48'x20) situated in wonderful position on this sought after residential park for the over 45's in Milford-on-Sea. This 'Chartwell' designed home boasts bright and airy accommodation with a country style design which really stands it out from the competition. The home boasts an entrance hall, lounge, a kitchen/dining room with high quality integrated appliances, a master bedroom with a walk-in wardrobe and spacious shower room, a second bedroom with built in wardrobes which is currently used as a study and a further guest bathroom. Outside, there are easy to maintain garden areas to each side of the home, an additional decked area to enjoy the view towards the nature reserve and a driveway to the side with parking for two/three cars. This is an exceptional home which will appeal to many buyers.