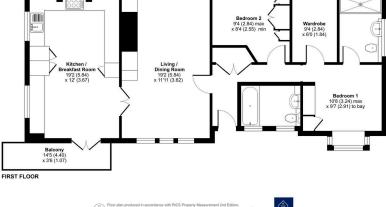

- 48'x20' Chartwell Design
- Ensuite and Guest Bathroom
- Close To The Nature Reserve
- Part Vaulted Ceilings
- NO STAMP DUTY TO PAY!

2 2 2 2 2

A well presented and spacious two double bedroom detached park home bungalow (48'x20) situated in wonderful position on this sought after residential park for the over 45's in Milford-on-Sea. This 'Chartwell' designed home boasts bright and airy accommodation with a country style design which really stands it out from the competition. The home boasts an entrance hall, lounge, a kitchen/dining room with high quality integrated appliances, a master bedroom with a walk-in wardrobe and spacious shower room, a second bedroom with built in wardrobes which is currently used as a study and a further guest bathroom. Outside, there are easy to maintain garden areas to each side of the home, an additional decked area to enjoy the view towards the nature reserve and a driveway to the side with parking for two/three cars. This is an exceptional home which will appeal to many buyers.