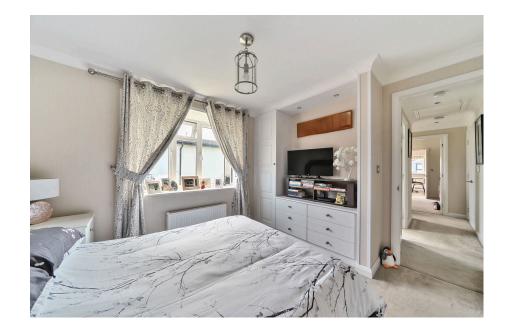

- 48'x20' Chartwell Design
- Ensuite and Guest Bathroom
- Close To The Nature Reserve
- Part Vaulted Ceilings
- NO STAMP DUTY TO PAY!

2 2 2 2 2

A well presented and spacious two double bedroom detached park home bungalow (48'x20) situated in wonderful position on this sought after residential park for the over 45's in Milford-on-Sea. This 'Chartwell' designed home boasts bright and airy accommodation with a country style design which really stands it out from the competition. The home boasts an entrance hall, lounge, a kitchen/dining room with high quality integrated appliances, a master bedroom with a walk-in wardrobe and spacious shower room, a second bedroom with built in wardrobes which is currently used as a study and a further guest bathroom. Outside, there are easy to maintain garden areas to each side of the home, an additional decked area to enjoy the view towards the nature reserve and a driveway to the side with parking for two/three cars. This is an exceptional home which will appeal to many buyers.