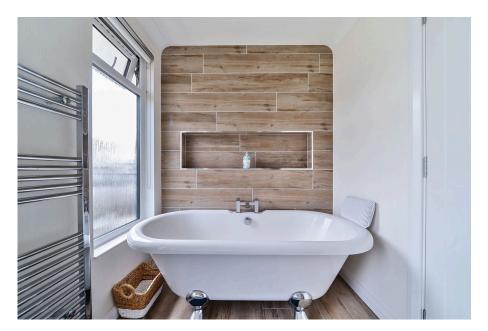

- 48'x20' Chartwell Design
- Ensuite and Guest Bathroom
- Close To The Nature Reserve
- Part Vaulted Ceilings
- NO STAMP DUTY TO PAY!

2 2 2 2 2

A well presented and spacious two double bedroom detached park home bungalow (48'x20) situated in wonderful position on this sought after residential park for the over 45's in Milford-on-Sea. This 'Chartwell' designed home boasts bright and airy accommodation with a country style design which really stands it out from the competition. The home boasts an entrance hall, lounge, a kitchen/dining room with high quality integrated appliances, a master bedroom with a walk-in wardrobe and spacious shower room, a second bedroom with built in wardrobes which is currently used as a study and a further guest bathroom. Outside, there are easy to maintain garden areas to each side of the home, an additional decked area to enjoy the view towards the nature reserve and a driveway to the side with parking for two/three cars. This is an exceptional home which will appeal to many buyers.