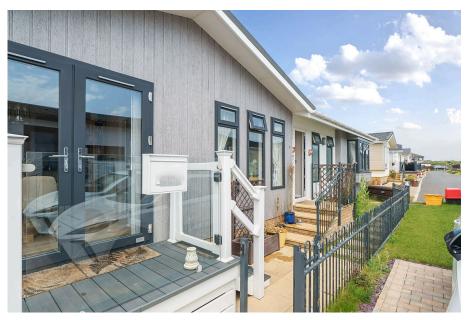

- 48'x20' Chartwell Design
- Ensuite and Guest Bathroom
- Close To The Nature Reserve
- Part Vaulted Ceilings
- NO STAMP DUTY TO PAY!

2 2 2 2 2

A well presented and spacious two double bedroom detached park home bungalow (48'x20) situated in wonderful position on this sought after residential park for the over 45's in Milford-on-Sea. This 'Chartwell' designed home boasts bright and airy accommodation with a country style design which really stands it out from the competition. The home boasts an entrance hall, lounge, a kitchen/dining room with high quality integrated appliances, a master bedroom with a walk-in wardrobe and spacious shower room, a second bedroom with built in wardrobes which is currently used as a study and a further guest bathroom. Outside, there are easy to maintain garden areas to each side of the home, an additional decked area to enjoy the view towards the nature reserve and a driveway to the side with parking for two/three cars. This is an exceptional home which will appeal to many buyers.