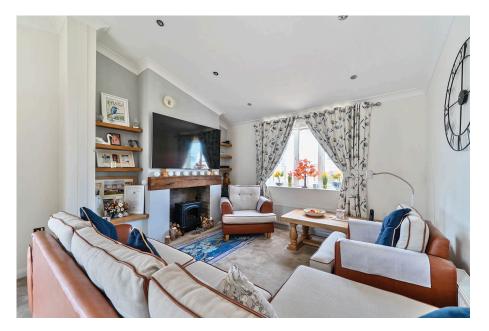

- 48'x20' Chartwell Design
- Ensuite and Guest Bathroom
- Close To The Nature Reserve
- Part Vaulted Ceilings
- NO STAMP DUTY TO PAY!

2 2 2 2 2

A well presented and spacious two double bedroom detached park home bungalow (48'x20) situated in wonderful position on this sought after residential park for the over 45's in Milford-on-Sea. This 'Chartwell' designed home boasts bright and airy accommodation with a country style design which really stands it out from the competition. The home boasts an entrance hall, lounge, a kitchen/dining room with high quality integrated appliances, a master bedroom with a walk-in wardrobe and spacious shower room, a second bedroom with built in wardrobes which is currently used as a study and a further guest bathroom. Outside, there are easy to maintain garden areas to each side of the home, an additional decked area to enjoy the view towards the nature reserve and a driveway to the side with parking for two/three cars. This is an exceptional home which will appeal to many buyers.