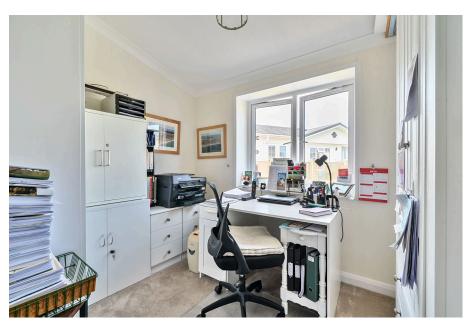

- 48'x20' Chartwell Design
- Ensuite and Guest Bathroom
- Close To The Nature Reserve
- Part Vaulted Ceilings
- NO STAMP DUTY TO PAY!

2 2 2 2 2

A well presented and spacious two double bedroom detached park home bungalow (48'x20) situated in wonderful position on this sought after residential park for the over 45's in Milford-on-Sea. This 'Chartwell' designed home boasts bright and airy accommodation with a country style design which really stands it out from the competition. The home boasts an entrance hall, lounge, a kitchen/dining room with high quality integrated appliances, a master bedroom with a walk-in wardrobe and spacious shower room, a second bedroom with built in wardrobes which is currently used as a study and a further guest bathroom. Outside, there are easy to maintain garden areas to each side of the home, an additional decked area to enjoy the view towards the nature reserve and a driveway to the side with parking for two/three cars. This is an exceptional home which will appeal to many buyers.