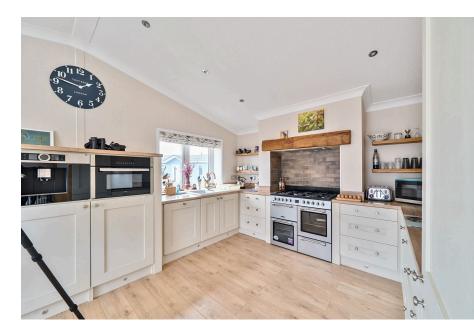

- 48'x20' Chartwell Design
- Ensuite and Guest Bathroom
- Close To The Nature Reserve
- Part Vaulted Ceilings
- NO STAMP DUTY TO PAY!

2 2 2 2 2

A well presented and spacious two double bedroom detached park home bungalow (48'x20) situated in wonderful position on this sought after residential park for the over 45's in Milford-on-Sea. This 'Chartwell' designed home boasts bright and airy accommodation with a country style design which really stands it out from the competition. The home boasts an entrance hall, lounge, a kitchen/dining room with high quality integrated appliances, a master bedroom with a walk-in wardrobe and spacious shower room, a second bedroom with built in wardrobes which is currently used as a study and a further guest bathroom. Outside, there are easy to maintain garden areas to each side of the home, an additional decked area to enjoy the view towards the nature reserve and a driveway to the side with parking for two/three cars. This is an exceptional home which will appeal to many buyers.