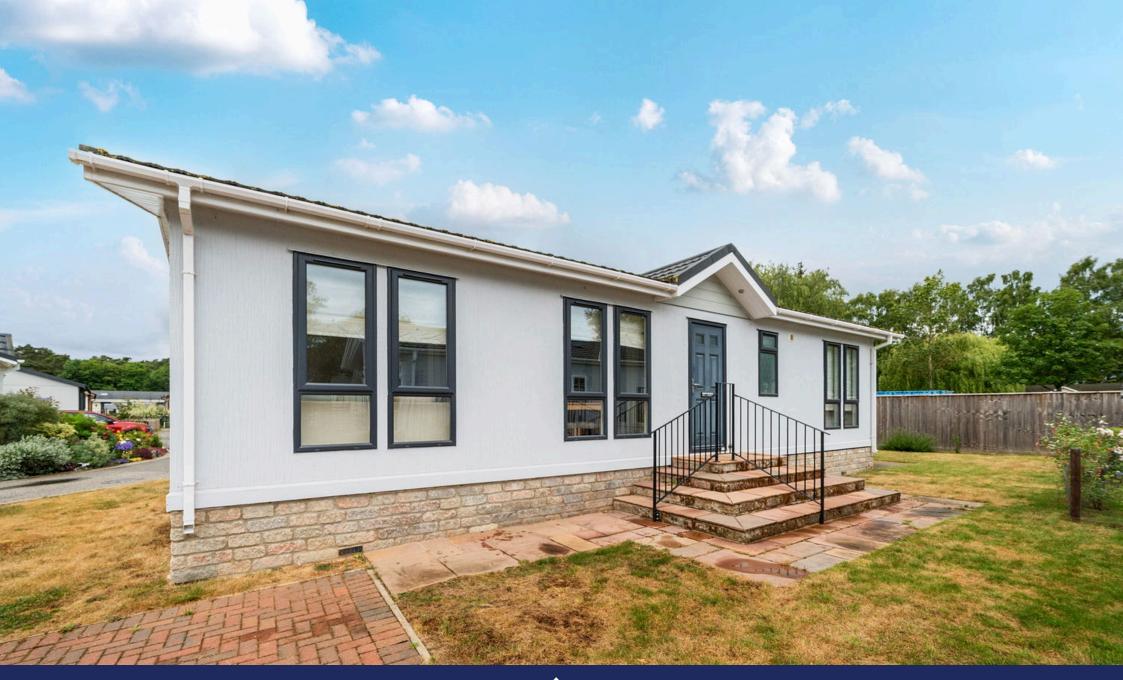

## Forest Edge Court, Great Hockham, Nr Thetford, Norfolk, IP24 1FQ

£215,000

- · Detached Park Home Bungalow
- Two Double Bedrooms
- Generous Lawned Plot
- · Popular Gated Residential Park
- Kitchen With Integrated **Appliances**

- Prestige 'Sofia' Design
- Ensuite and Guest Bathroom
- Driveway To The Side
- Close To Thetford Forest
- NO STAMP DUTY TO PAY

A well presented and deceptively spacious two bedroom detached park home bungalow(42'x20') located on a generous plot on this popular gated residential park for the over 45's close to Thetford Forest. This Prestige 'Sofia' design offers part-vaulted ceilings, with an impressive kitchen/dining room with integrated appliances, a dual aspect living lounge with fireplace, two double bedrooms with the master bedroom having a walk-in wardrobe and an ensuite shower room as well as a further guest bathroom. Outside, there are lawned gardens to all sides of the home and a driveway to the side. An internal viewing is essential.