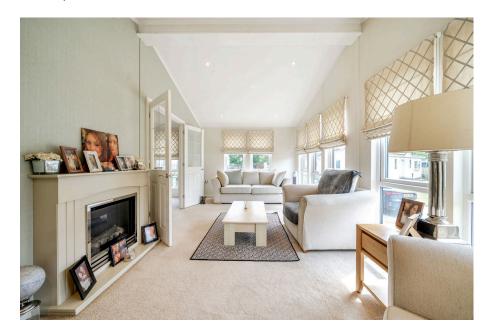

- Prestige 'Sofia' Design
- Ensuite and Guest Bathroom
- Driveway To The Side
- Close To Thetford Forest
- NO STAMP DUTY TO PAY

A well presented and deceptively spacious two bedroom detached park home bungalow(42'x20') located on a generous plot on this popular gated residential park for the over 45's close to Thetford Forest. This Prestige 'Sofia' design offers part-vaulted ceilings, with an impressive kitchen/dining room with integrated appliances, a dual aspect living lounge with fireplace, two double bedrooms with the master bedroom having a walk-in wardrobe and an ensuite shower room as well as a further guest bathroom. Outside, there are lawned gardens to all sides of the home and a driveway to the side. An internal viewing is essential.