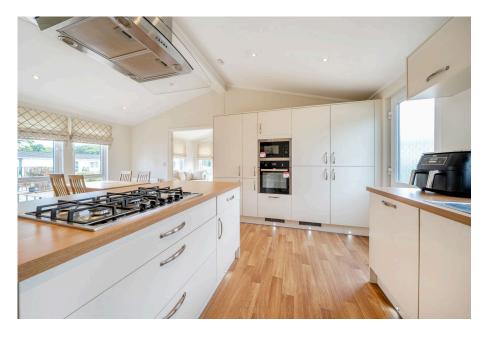

- Prestige 'Sofia' Design
- Ensuite and Guest Bathroom
- Driveway To The Side
- Close To Thetford Forest
- NO STAMP DUTY TO PAY

A well presented and deceptively spacious two bedroom detached park home bungalow(42'x20') located on a generous plot on this popular gated residential park for the over 45's close to Thetford Forest. This Prestige 'Sofia' design offers part-vaulted ceilings, with an impressive kitchen/dining room with integrated appliances, a dual aspect living lounge with fireplace, two double bedrooms with the master bedroom having a walk-in wardrobe and an ensuite shower room as well as a further guest bathroom. Outside, there are lawned gardens to all sides of the home and a driveway to the side. An internal viewing is essential.