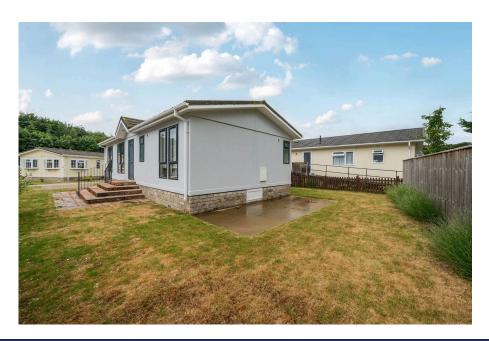

## Forest Edge Court, Great Hockham, Nr Thetford, Norfolk, IP24 1FQ

£215,000

- · Detached Park Home Bungalow
- Two Double Bedrooms
- Generous Lawned Plot
- · Popular Gated Residential Park
- Kitchen With Integrated **Appliances**

- Prestige 'Sofia' Design
- Ensuite and Guest Bathroom
- Driveway To The Side
- Close To Thetford Forest
- NO STAMP DUTY TO PAY

A well presented and deceptively spacious two bedroom detached park home bungalow(42'x20') located on a generous plot on this popular gated residential park for the over 45's close to Thetford Forest. This Prestige 'Sofia' design offers part-vaulted ceilings, with an impressive kitchen/dining room with integrated appliances, a dual aspect living lounge with fireplace, two double bedrooms with the master bedroom having a walk-in wardrobe and an ensuite shower room as well as a further guest bathroom. Outside, there are lawned gardens to all sides of the home and a driveway to the side. An internal viewing is essential.