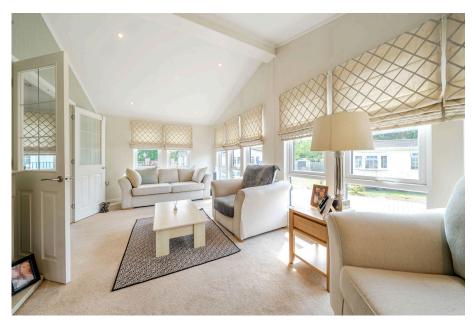

- Prestige 'Sofia' Design
- Ensuite and Guest Bathroom
- Driveway To The Side
- Close To Thetford Forest
- NO STAMP DUTY TO PAY

A well presented and deceptively spacious two bedroom detached park home bungalow(42'x20') located on a generous plot on this popular gated residential park for the over 45's close to Thetford Forest. This Prestige 'Sofia' design offers part-vaulted ceilings, with an impressive kitchen/dining room with integrated appliances, a dual aspect living lounge with fireplace, two double bedrooms with the master bedroom having a walk-in wardrobe and an ensuite shower room as well as a further guest bathroom. Outside, there are lawned gardens to all sides of the home and a driveway to the side. An internal viewing is essential.