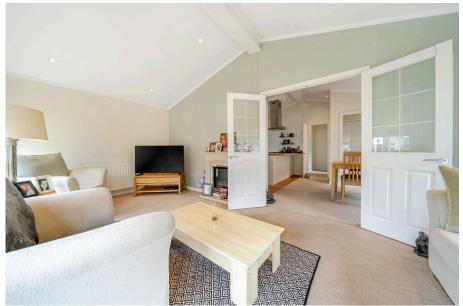

- Prestige 'Sofia' Design
- Ensuite and Guest Bathroom
- Driveway To The Side
- Close To Thetford Forest
- NO STAMP DUTY TO PAY

A well presented and deceptively spacious two bedroom detached park home bungalow(42'x20') located on a generous plot on this popular gated residential park for the over 45's close to Thetford Forest. This Prestige 'Sofia' design offers part-vaulted ceilings, with an impressive kitchen/dining room with integrated appliances, a dual aspect living lounge with fireplace, two double bedrooms with the master bedroom having a walk-in wardrobe and an ensuite shower room as well as a further guest bathroom. Outside, there are lawned gardens to all sides of the home and a driveway to the side. An internal viewing is essential.