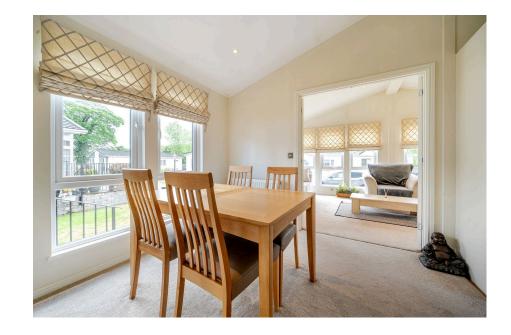

- Prestige 'Sofia' Design
- Ensuite and Guest Bathroom
- Driveway To The Side
- Close To Thetford Forest
- NO STAMP DUTY TO PAY

A well presented and deceptively spacious two bedroom detached park home bungalow(42'x20') located on a generous plot on this popular gated residential park for the over 45's close to Thetford Forest. This Prestige 'Sofia' design offers part-vaulted ceilings, with an impressive kitchen/dining room with integrated appliances, a dual aspect living lounge with fireplace, two double bedrooms with the master bedroom having a walk-in wardrobe and an ensuite shower room as well as a further guest bathroom. Outside, there are lawned gardens to all sides of the home and a driveway to the side. An internal viewing is essential.