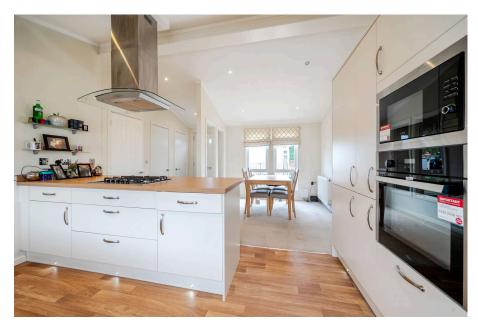

- Prestige 'Sofia' Design
- Ensuite and Guest Bathroom
- Driveway To The Side
- Close To Thetford Forest
- NO STAMP DUTY TO PAY

A well presented and deceptively spacious two bedroom detached park home bungalow(42'x20') located on a generous plot on this popular gated residential park for the over 45's close to Thetford Forest. This Prestige 'Sofia' design offers part-vaulted ceilings, with an impressive kitchen/dining room with integrated appliances, a dual aspect living lounge with fireplace, two double bedrooms with the master bedroom having a walk-in wardrobe and an ensuite shower room as well as a further guest bathroom. Outside, there are lawned gardens to all sides of the home and a driveway to the side. An internal viewing is essential.