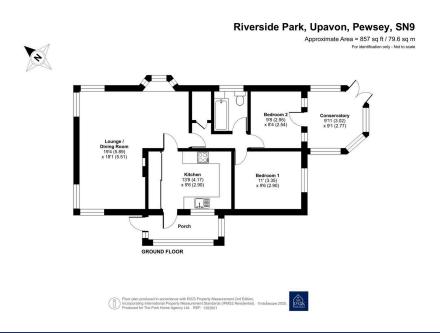

There are times where you come across a park home that is a one-off and is unique. This stunning two bedroom detached park home is exactly that property! Located at the bottom of this small residential park in a village setting, this home boasts a generous corner plot but has views and overlooks the River Avon to the side and has to be viewed to fully appreciate the position. The home is well presented with two double bedrooms, a conservatory, a re-fitted kitchen, a spacious lounge/dining room as well as a bathroom, side entrance porch, gardens to all sides and a driveway to the front.