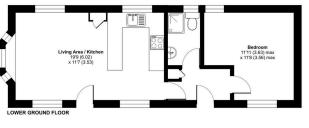

## Hall Park, Acre, Rossendale, Lancashire, BB4 5BQ

£82,500

- · Detached Park Home
- New Double Glazing Fitted
- Dual Aspect Lounge
- NO STAMP DUTY TO PAY
- Generous Plot

- One Spacious Bedroom
- New Central Heating System Fitted
- Residential Park For The Over 50's
- Driveway To The Side
- No Onward Chain

We are pleased to offer this one double bedroom park home bungalow (formally two bedrooms) which is located on the edge of this sought after residential park for the over 50's. The home has undergone some modernisation recently which includes new double glazing and a new gas central heating system and has a fitted kitchen which has a large serving area onto the dual aspect lounge, a large double bedroom as well as a modern, fitted shower room. Outside there are paved garden areas to all sides of the home and a driveway to the side with parking for two cars.