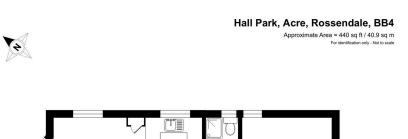

## Hall Park, Acre, Rossendale, Lancashire, BB4 5BQ

£82,500

- · Detached Park Home
- New Double Glazing Fitted
- Dual Aspect Lounge
- NO STAMP DUTY TO PAY
- Generous Plot

- One Spacious Bedroom
- New Central Heating System Fitted
- Residential Park For The Over 50's
- Driveway To The Side
- No Onward Chain

We are pleased to offer this one double bedroom park home bungalow (formally two bedrooms) which is located on the edge of this sought after residential park for the over 50's. The home has undergone some modernisation recently which includes new double glazing and a new gas central heating system and has a fitted kitchen which has a large serving area onto the dual aspect lounge, a large double bedroom as well as a modern, fitted shower room. Outside there are paved garden areas to all sides of the home and a driveway to the side with parking for two cars.