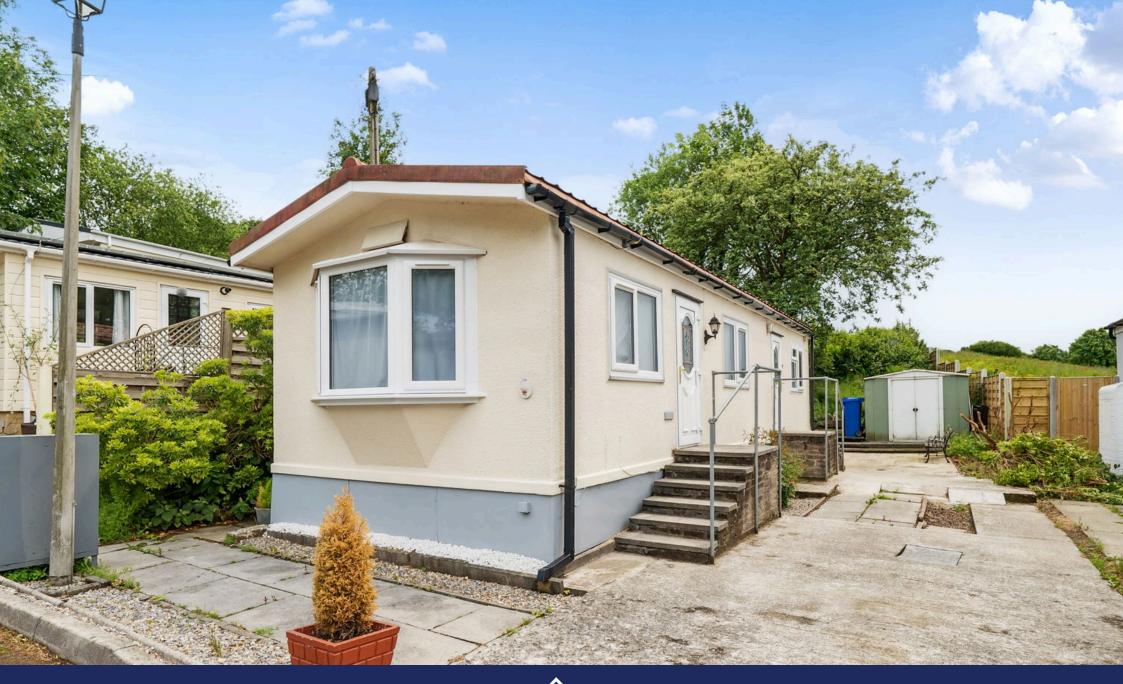

## Hall Park, Acre, Rossendale, Lancashire, BB4 5BQ

£82,500

- · Detached Park Home
- New Double Glazing Fitted
- Dual Aspect Lounge
- NO STAMP DUTY TO PAY
- Generous Plot

- One Spacious Bedroom
- New Central Heating System Fitted
- Residential Park For The Over 50's
- Driveway To The Side
- No Onward Chain

We are pleased to offer this one double bedroom park home bungalow (formally two bedrooms) which is located on the edge of this sought after residential park for the over 50's. The home has undergone some modernisation recently which includes new double glazing and a new gas central heating system and has a fitted kitchen which has a large serving area onto the dual aspect lounge, a large double bedroom as well as a modern, fitted shower room. Outside there are paved garden areas to all sides of the home and a driveway to the side with parking for two cars.