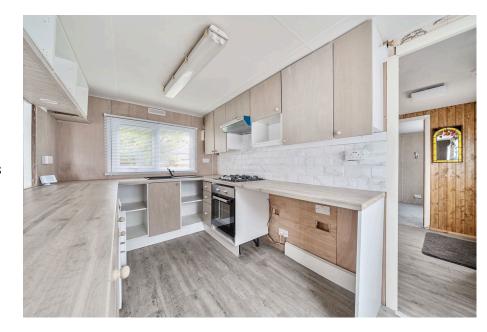

We are pleased to offer this one double bedroom park home bungalow (formally two bedrooms) which is located on the edge of this sought after residential park for the over 50's. The home has undergone some modernisation recently which includes new double glazing and a new gas central heating system and has a fitted kitchen which has a large serving area onto the dual aspect lounge, a large double bedroom as well as a modern, fitted shower room. Outside there are paved garden areas to all sides of the home and a driveway to the side with parking for two cars.