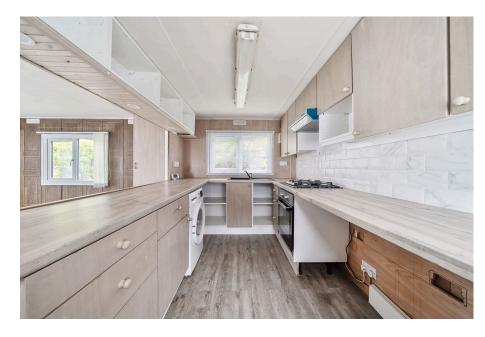

We are pleased to offer this one double bedroom park home bungalow (formally two bedrooms) which is located on the edge of this sought after residential park for the over 50's. The home has undergone some modernisation recently which includes new double glazing and a new gas central heating system and has a fitted kitchen which has a large serving area onto the dual aspect lounge, a large double bedroom as well as a modern, fitted shower room. Outside there are paved garden areas to all sides of the home and a driveway to the side with parking for two cars.