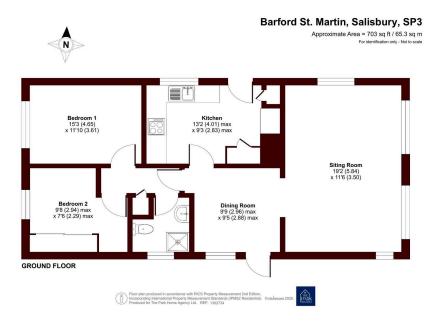

## Heath Farm Park, Barford St.Martin, Wiltshire, SP3 4BH £139,995

- Detached Park Home Bungalow
- Two Double Bedrooms
- Lounge and Dining Room
- Space
- Pet Friendly Park

- Sought After Village Location
- Gas Central Heating
- Gardens To All Sides
- Backs Onto Residents Open
  NO STAMP DUTY TO PAY
  - Bus Stop Outside Park

2 1 22

A two bedroom detached park home bungalow located on this popular residential park for the over 40's close to the Wiltshire/ Dorset border. This home has bags of charm and character and boasts a separate lounge and dining room/reception room, two double bedrooms with built in wardrobes, a shower room as well as double glazing and gas central heating. There are pleasant, enclosed gardens to all sides of the home which are designed for ease of maintenance and the rear garden backs on the residents open green area. This is a lovely home that must be viewed to be appreciated.