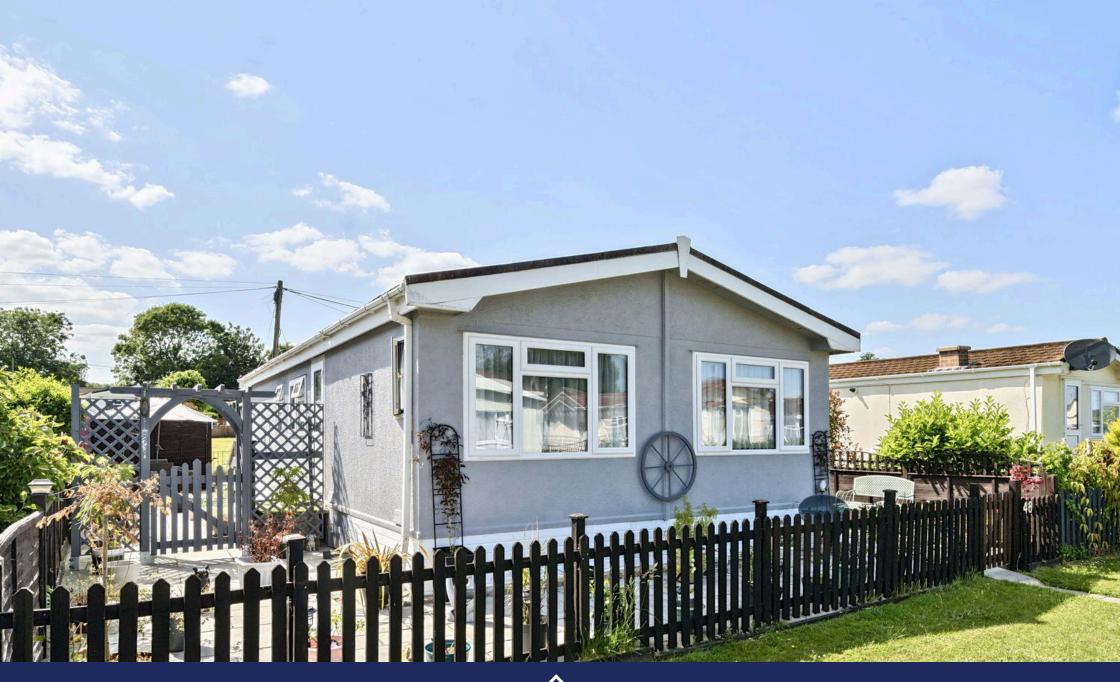

## Heath Farm Park, Barford St.Martin, Wiltshire, SP3 4BH £139,995

- Detached Park Home Bungalow
- Two Double Bedrooms
- Lounge and Dining Room
- Space
- Pet Friendly Park

- Sought After Village Location
- Gas Central Heating
- Gardens To All Sides
- Backs Onto Residents Open
  NO STAMP DUTY TO PAY
  - Bus Stop Outside Park

2 1 22

A two bedroom detached park home bungalow located on this popular residential park for the over 40's close to the Wiltshire/ Dorset border. This home has bags of charm and character and boasts a separate lounge and dining room/reception room, two double bedrooms with built in wardrobes, a shower room as well as double glazing and gas central heating. There are pleasant, enclosed gardens to all sides of the home which are designed for ease of maintenance and the rear garden backs on the residents open green area. This is a lovely home that must be viewed to be appreciated.