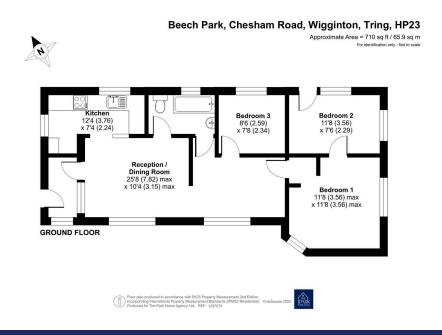

A deceptively spacious two/three bedroom detached park home bungalow occupying a secluded, 'tucked away' position on this sought after residential park in a convenient village setting. This home offers space and a bright feel throughout and has a lounge with dining area and kitchen, an entrance lobby as well as two bedrooms and a third bedroom which can be utilised in many different ways. The home can be easily altered or changed to suit a buyers needs and as the home is being marketed at an affordable price for the location its in, there is plenty of scope to make the home your own!