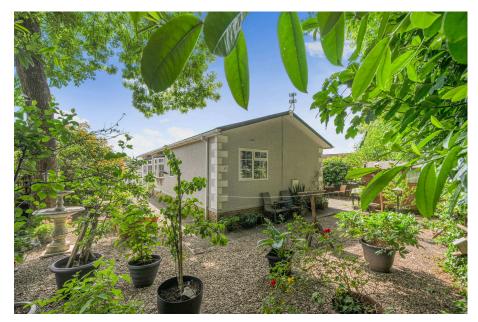

- Detached Residential Park Home
- Ensuite To The Master Bedroom
- Utility Room
- Fitted, Modern Kitchen
- Driveway To The Side

- Two Double Bedrooms
- Gardens To All Sides
- Spacious Lounge and Dining Room
- Sought After Village Location
- NO STAMP DUTY TO PAY

An exceptional detached park home bungalow located on this sought after residential park in a village setting on the edge of the Forest Of Dean. Located at the back of the park with a wooded area to the rear this home offers spacious accommodation including a separate lounge and dining room, a kitchen/breakfast room with utility, two double bedrooms which both have built in wardrobes and the master bedroom having an ensuite shower room and a further guest bathroom compliments these rooms. Externally there is a generous plot with gardens to all sides of the home and offers a high level of privacy and seclusion as well as a driveway to the side with parking for 2 cars. An internal viewing is essential.