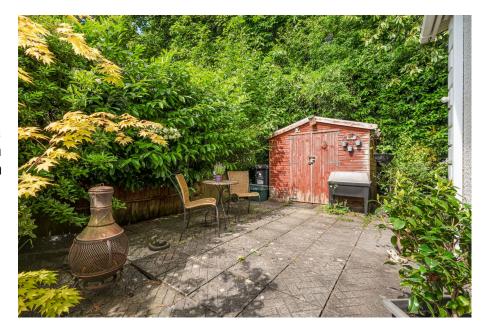

An exceptional detached park home bungalow located on this sought after residential park in a village setting on the edge of the Forest Of Dean. Located at the back of the park with a wooded area to the rear this home offers spacious accommodation including a separate lounge and dining room, a kitchen/breakfast room with utility, two double bedrooms which both have built in wardrobes and the master bedroom having an ensuite shower room and a further guest bathroom compliments these rooms. Externally there is a generous plot with gardens to all sides of the home and offers a high level of privacy and seclusion as well as a driveway to the side with parking for 2 cars. An internal viewing is essential.