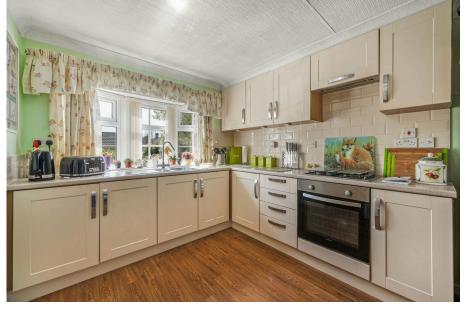

- Detached Residential Park Home
- Ensuite To The Master Bedroom
- Utility Room
- Fitted, Modern Kitchen
- Driveway To The Side

- Two Double Bedrooms
- Gardens To All Sides
- Spacious Lounge and Dining Room
- Sought After Village Location
- NO STAMP DUTY TO PAY

An exceptional detached park home bungalow located on this sought after residential park in a village setting on the edge of the Forest Of Dean. Located at the back of the park with a wooded area to the rear this home offers spacious accommodation including a separate lounge and dining room, a kitchen/breakfast room with utility, two double bedrooms which both have built in wardrobes and the master bedroom having an ensuite shower room and a further guest bathroom compliments these rooms. Externally there is a generous plot with gardens to all sides of the home and offers a high level of privacy and seclusion as well as a driveway to the side with parking for 2 cars. An internal viewing is essential.