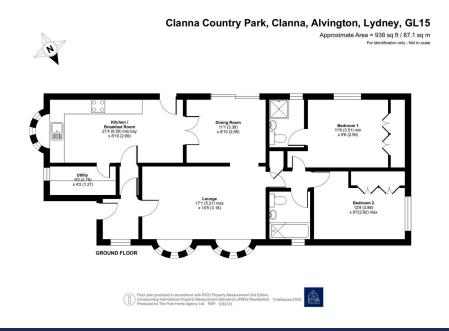

- Detached Residential Park Home
- Ensuite To The Master Bedroom
- Utility Room
- Fitted, Modern Kitchen
- Driveway To The Side

- Two Double Bedrooms
- Gardens To All Sides
- Spacious Lounge and Dining Room
- Sought After Village Location
- NO STAMP DUTY TO PAY

An exceptional detached park home bungalow located on this sought after residential park in a village setting on the edge of the Forest Of Dean. Located at the back of the park with a wooded area to the rear this home offers spacious accommodation including a separate lounge and dining room, a kitchen/breakfast room with utility, two double bedrooms which both have built in wardrobes and the master bedroom having an ensuite shower room and a further guest bathroom compliments these rooms. Externally there is a generous plot with gardens to all sides of the home and offers a high level of privacy and seclusion as well as a driveway to the side with parking for 2 cars. An internal viewing is essential.