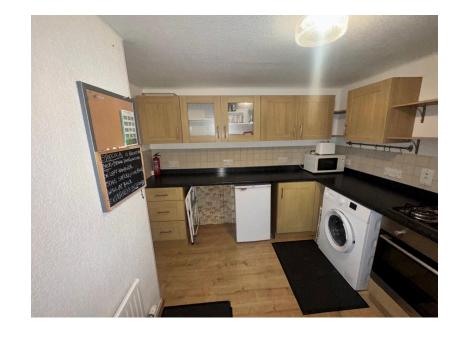

A two bedroom detached park home bungalow located on a generous corner plot on this sought after residential park for the over 50's. The home has had some updating and refurbishment and offers a spacious lounge/dining room, a modern fitted kitchen as well as a re-fitted guest bathroom, double glazing and gas central heating. There are corner plot gardens which is mainly laid to lawn with mature hedging to the side as well as flower beds and borders.