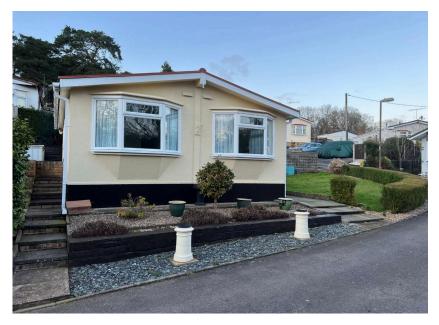

- Detached Pre-Owned Park Home
- Two Bedrooms
- Spacious Lounge/Dining Room
- Double Glazing
- Modern Fitted Kitchen
- · Corner Plot Gardens
- Vacant Possession Offered
  NO STAMP DUTY TO PAY
- Sought After Residential Park Re-Fitted Bathroom

A two bedroom detached park home bungalow located on a generous corner plot on this sought after residential park for the over 50's. The home has had some updating and refurbishment and offers a spacious lounge/dining room, a modern fitted kitchen as well as a re-fitted guest bathroom, double glazing and gas central heating. There are corner plot gardens which is mainly laid to lawn with mature hedging to the side as well as flower beds and borders.