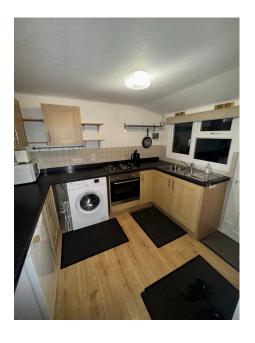

- Detached Pre-Owned Park Home
- Two Bedrooms
- Spacious Lounge/Dining Room
- Double Glazing
- Modern Fitted Kitchen
- · Corner Plot Gardens
- Vacant Possession Offered
  NO STAMP DUTY TO PAY
- Sought After Residential Park Re-Fitted Bathroom

A two bedroom detached park home bungalow located on a generous corner plot on this sought after residential park for the over 50's. The home has had some updating and refurbishment and offers a spacious lounge/dining room, a modern fitted kitchen as well as a re-fitted guest bathroom, double glazing and gas central heating. There are corner plot gardens which is mainly laid to lawn with mature hedging to the side as well as flower beds and borders.