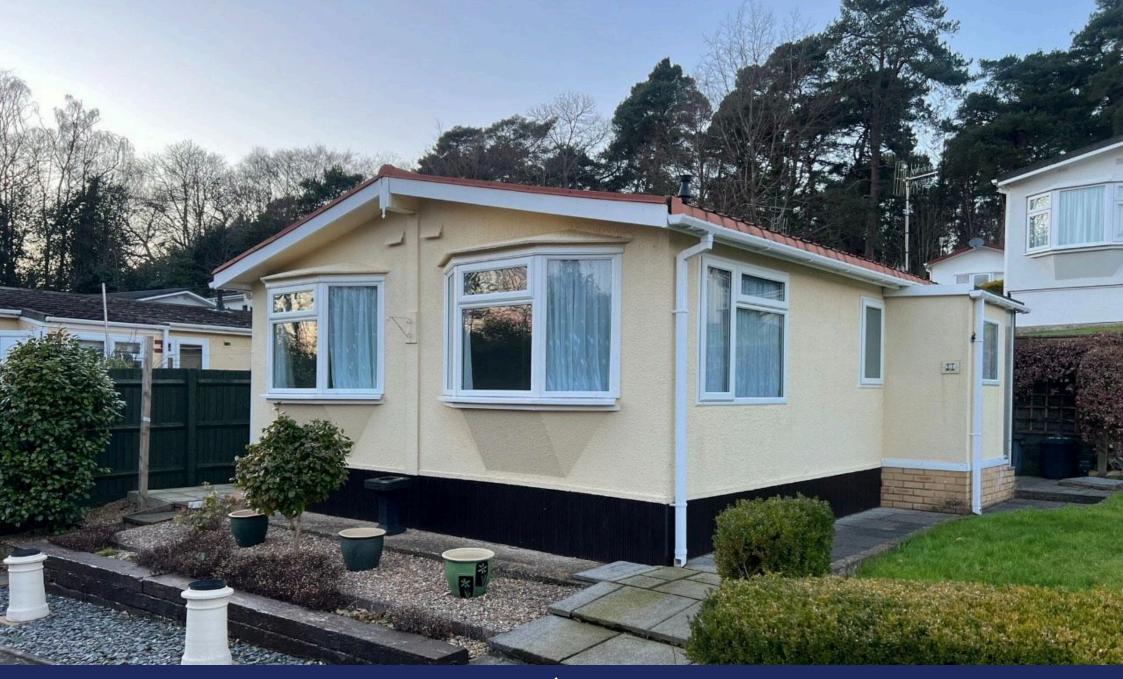

- Detached Pre-Owned Park Home
- Two Bedrooms
- Spacious Lounge/Dining Room
- Double Glazing
- Modern Fitted Kitchen
- · Corner Plot Gardens
- Vacant Possession Offered
  NO STAMP DUTY TO PAY
- Sought After Residential Park Re-Fitted Bathroom

A two bedroom detached park home bungalow located on a generous corner plot on this sought after residential park for the over 50's. The home has had some updating and refurbishment and offers a spacious lounge/dining room, a modern fitted kitchen as well as a re-fitted guest bathroom, double glazing and gas central heating. There are corner plot gardens which is mainly laid to lawn with mature hedging to the side as well as flower beds and borders.