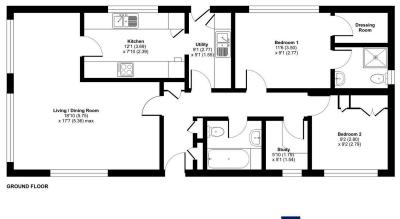

Stouport Road, Tedstone Wafre, Bromyard, HR7 Approximate Area = 850 sq ft / 78.9 sq m For identification only. - Not to scale

Floor plan produced in accordance with RICS Property Measurement 2nd Edition, Incorporating International Property Measurement Standards (IPMS2 Residential). © nchecom Produced for The Park Home Agency Lid. REF: 1260603