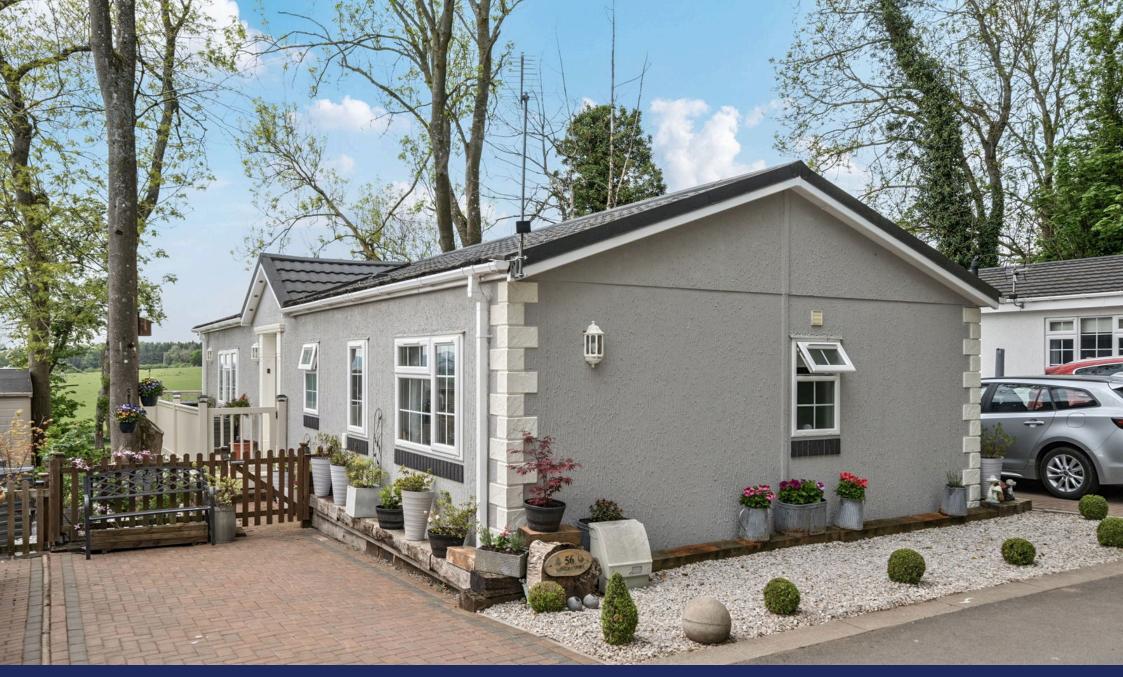

## **Tower Court, Saltmarshe Castle Park, Nr Bromyard, Herefordshire** £215,000

2 2 2 2 2

- Detached Park Home Bungalow
- OMAR Regency Design(45'x20')
- Kitchen With Utility Room
- Breath-taking Views Over Fields
- Decked Area To The Rear

- Two Double Bedrooms
- Spacious Lounge/Dining Room
- Study
- Popular Residential Park
- Garden and Driveway

A superbly presented two double bedroom detached park home located close to the entrance of a sought after residential park close to Bromyard in Herefordshire. For those that want to live and appreciated the countryside then this is the home for you! Not only is the home spacious, bright and airy but has breathtaking countryside views to the rear which can be appreciated from the home and the decked area at the rear. The home has a study, kitchen with utility, an ensuite to the master bedroom as well as a further guest bathroom, a further enclosed garden outside as well as a driveway with parking for two cars.