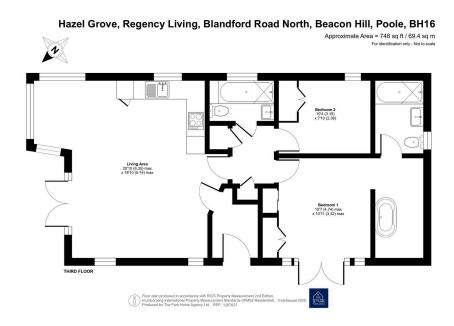

## Regency Heights, Blandford Road North, Beacon Hill, Poole, Dorset, BH16 6GH

£260,000

- · Detached Park Home Bungalow
- Stylish, Modern Fitted Kitchen
- Main Bedroom with Partitioned Bath Area
- Two Double Bedrooms
- · Gardens To All Sides

- Modern Open Plan Design
- Part-Vaulted Ceilings
- Ensuite And Guest Bathroom
- Double Length Driveway
- NO STAMP DUTY TO PAY!

A simply stunning park home bungalow which oozes luxury and quality and is located on an enviable plot on the outskirts of this sought after, gated residential park close to Poole in Dorset. This Wessex 'Summerhouse' home has a modern and stylish twist, offering a spacious and open plan living area with vaulted, beamed ceilings and a fully fitted modern kitchen. The master bedroom has a partitioned area with a bath as well as a further ensuite and guest bathroom! The home has an enclosed, part lawned, part patio garden with a corner plot aspect and a driveway with parking for 2 cars.