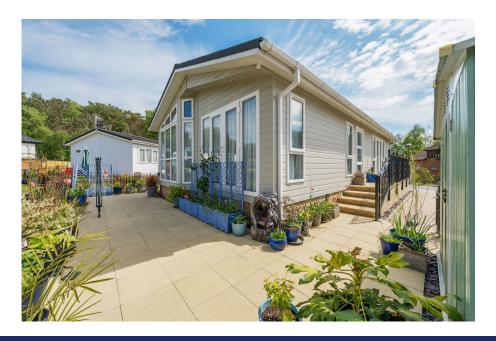

## Regency Heights, Blandford Road North, Beacon Hill, Poole, Dorset, BH16 6GH

£260,000

- · Detached Park Home Bungalow
- Stylish, Modern Fitted Kitchen
- Main Bedroom with Partitioned Bath Area
- Two Double Bedrooms
- · Gardens To All Sides

- Modern Open Plan Design
- Part-Vaulted Ceilings
- Ensuite And Guest Bathroom
- Double Length Driveway
- NO STAMP DUTY TO PAY!

A simply stunning park home bungalow which oozes luxury and quality and is located on an enviable plot on the outskirts of this sought after, gated residential park close to Poole in Dorset. This Wessex 'Summerhouse' home has a modern and stylish twist, offering a spacious and open plan living area with vaulted, beamed ceilings and a fully fitted modern kitchen. The master bedroom has a partitioned area with a bath as well as a further ensuite and guest bathroom! The home has an enclosed, part lawned, part patio garden with a corner plot aspect and a driveway with parking for 2 cars.