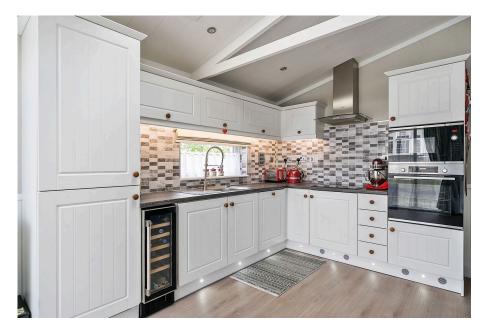

## Regency Heights, Blandford Road North, Beacon Hill, Poole, Dorset, BH16 6GH

£260,000

- · Detached Park Home Bungalow
- Stylish, Modern Fitted Kitchen
- Main Bedroom with Partitioned Bath Area
- Two Double Bedrooms
- · Gardens To All Sides

- Modern Open Plan Design
- Part-Vaulted Ceilings
- Ensuite And Guest Bathroom
- Double Length Driveway
- NO STAMP DUTY TO PAY!

A simply stunning park home bungalow which oozes luxury and quality and is located on an enviable plot on the outskirts of this sought after, gated residential park close to Poole in Dorset. This Wessex 'Summerhouse' home has a modern and stylish twist, offering a spacious and open plan living area with vaulted, beamed ceilings and a fully fitted modern kitchen. The master bedroom has a partitioned area with a bath as well as a further ensuite and guest bathroom! The home has an enclosed, part lawned, part patio garden with a corner plot aspect and a driveway with parking for 2 cars.