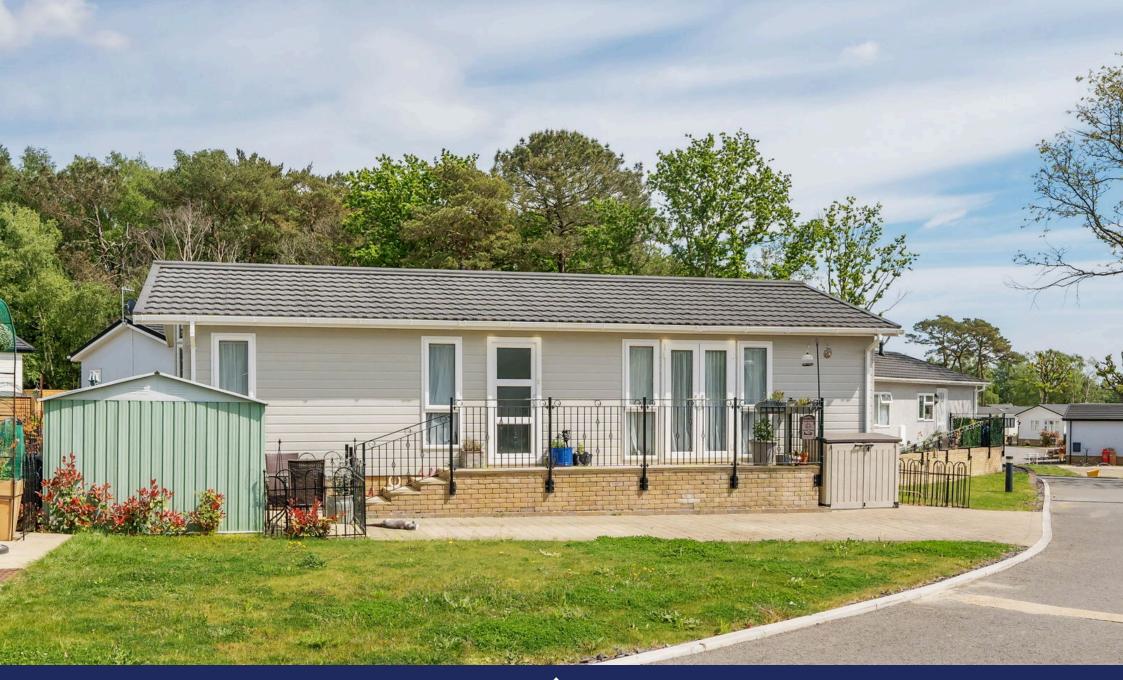

## Regency Heights, Blandford Road North, Beacon Hill, Poole, Dorset, BH16 6GH

£260,000

- · Detached Park Home Bungalow
- Stylish, Modern Fitted Kitchen
- Main Bedroom with Partitioned Bath Area
- Two Double Bedrooms
- · Gardens To All Sides

- Modern Open Plan Design
- Part-Vaulted Ceilings
- Ensuite And Guest Bathroom
- Double Length Driveway
- NO STAMP DUTY TO PAY!

A simply stunning park home bungalow which oozes luxury and quality and is located on an enviable plot on the outskirts of this sought after, gated residential park close to Poole in Dorset. This Wessex 'Summerhouse' home has a modern and stylish twist, offering a spacious and open plan living area with vaulted, beamed ceilings and a fully fitted modern kitchen. The master bedroom has a partitioned area with a bath as well as a further ensuite and guest bathroom! The home has an enclosed, part lawned, part patio garden with a corner plot aspect and a driveway with parking for 2 cars.