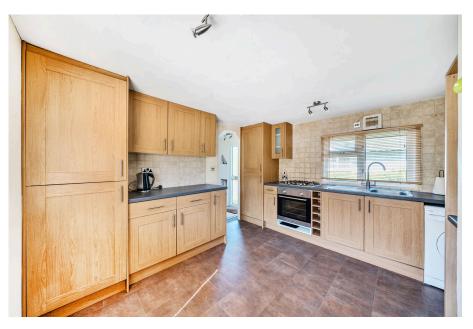

- Popular Residential Park
- Double Glazing
- Modern Fitted Kitchen
- Generous Gardens
- Lounge With Fireplace

A spacious one double bedroom detached park home bungalow located on this sought after residential park for the over 25's close to Luton. The layout and space within will impress many buyers and it boasts a dual aspect lounge with fireplace, a modern fitted kitchen with some integrated appliances, a double bedroom and a stylish re-fitted bathroom with a shower over the bath. Externally the home has a generous plot which has lawned gardens surrounding the home with mature shrubs to the front and the side. This home is offered with no onward chain.