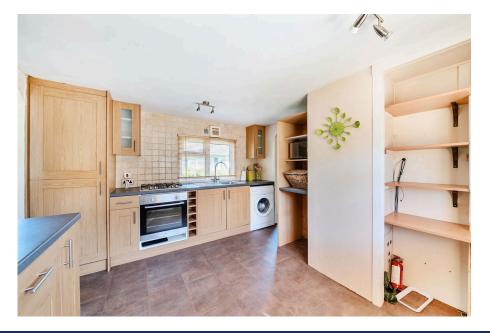

- Popular Residential Park
- Double Glazing
- Modern Fitted Kitchen
- Generous Gardens
- Lounge With Fireplace

A spacious one double bedroom detached park home bungalow located on this sought after residential park for the over 25's close to Luton. The layout and space within will impress many buyers and it boasts a dual aspect lounge with fireplace, a modern fitted kitchen with some integrated appliances, a double bedroom and a stylish re-fitted bathroom with a shower over the bath. Externally the home has a generous plot which has lawned gardens surrounding the home with mature shrubs to the front and the side. This home is offered with no onward chain.