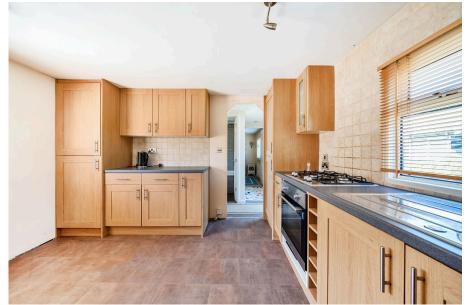

- Popular Residential Park
- Double Glazing
- Modern Fitted Kitchen
- Generous Gardens
- Lounge With Fireplace

A spacious one double bedroom detached park home bungalow located on this sought after residential park for the over 25's close to Luton. The layout and space within will impress many buyers and it boasts a dual aspect lounge with fireplace, a modern fitted kitchen with some integrated appliances, a double bedroom and a stylish re-fitted bathroom with a shower over the bath. Externally the home has a generous plot which has lawned gardens surrounding the home with mature shrubs to the front and the side. This home is offered with no onward chain.