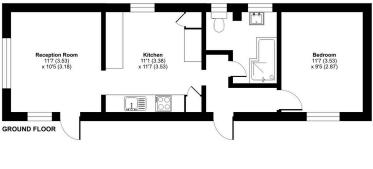

4

The Grove, Woodside Park Homes, Woodside, Luton, LU1 Approximate Area = 462 sq ft / 43 sq m For identification enty - Not to scale