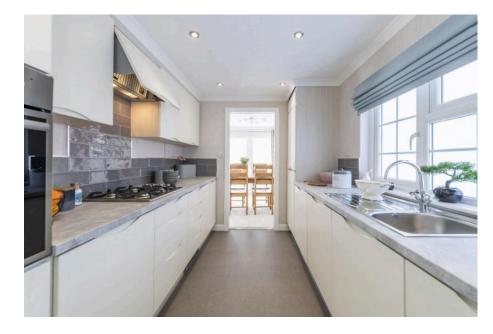

A new two double bedroom (45'x20') park home bungalow built by OMAR Park Homes which is located on this popular residential park for the over 50's in a village setting in Rutland. This 'Sandringham' home boasts spacious accommodation and a layout that will appeal to many buyers. This stylish yet traditional interior boasts a spacious L-Shaped lounge/dining room, a kitchen with integrated appliances, a study and the main bedroom has an ensuite shower room and to compliment both bedrooms there is a guest bathroom. Outside there are gardens to all sides of the home and a driveway. This home is sold furnished and is ready to view and purchase NOW!