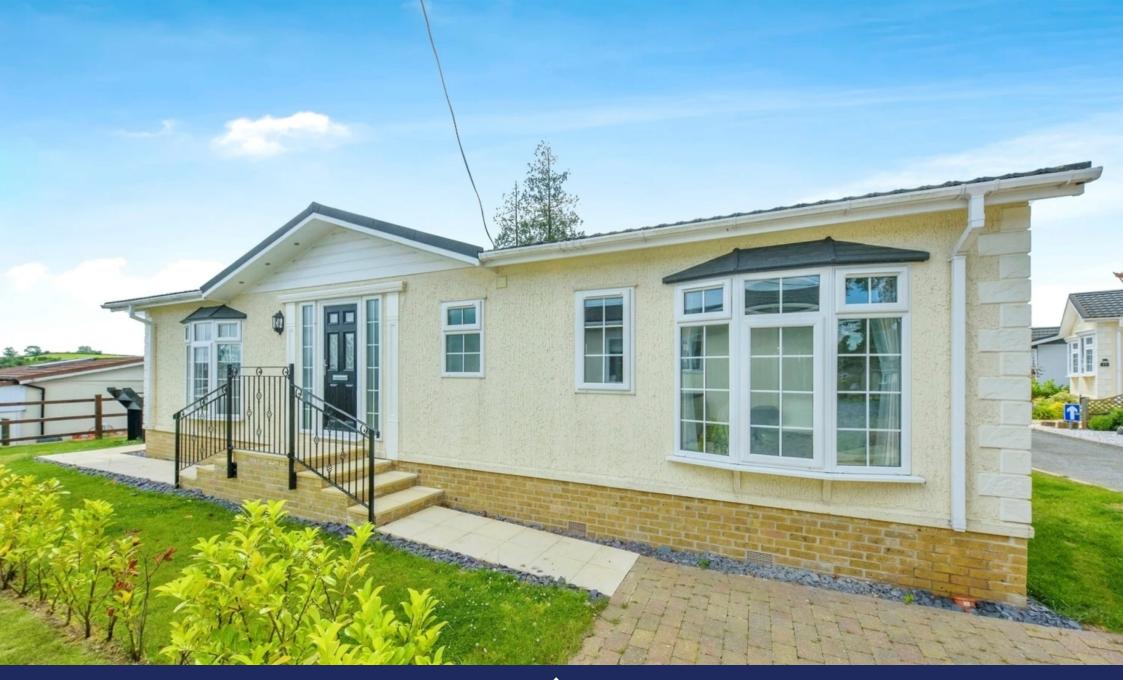

## Ranksborough Hall, Langham, Oakham, Rutland, LE15 7EL

£200,000

- Detached Park Home Bungalow
- Ensuite To Bedroom 1
- Double Glazing
- Kitchen With Integrated Appliances
- Home Exchange Offered

- Two Double Bedrooms(45'x20')
- L-Shaped Lounge/Dining Room
- Gas Central Heating
- · Driveway and Garden
- NO STAMP DUTY TO PAY

A new two double bedroom (45'x20') park home bungalow built by OMAR Park Homes which is located on this popular residential park for the over 50's in a village setting in Rutland. This 'Sandringham' home boasts spacious accommodation and a layout that will appeal to many buyers. This stylish yet traditional interior boasts a spacious L-Shaped lounge/dining room, a kitchen with integrated appliances, a study and the main bedroom has an ensuite shower room and to compliment both bedrooms there is a guest bathroom. Outside there are gardens to all sides of the home and a driveway. This home is sold furnished and is ready to view and purchase NOW!