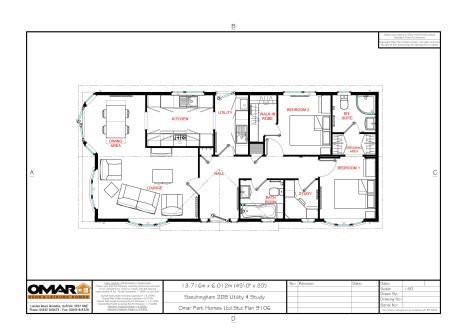

A new two double bedroom (45'x20') park home bungalow built by OMAR Park Homes which is located on this popular residential park for the over 50's in a village setting in Rutland. This 'Sandringham' home boasts spacious accommodation and a layout that will appeal to many buyers. This stylish yet traditional interior boasts a spacious L-Shaped lounge/dining room, a kitchen with integrated appliances, a study and the main bedroom has an ensuite shower room and to compliment both bedrooms there is a guest bathroom. Outside there are gardens to all sides of the home and a driveway. This home is sold furnished and is ready to view and purchase NOW!