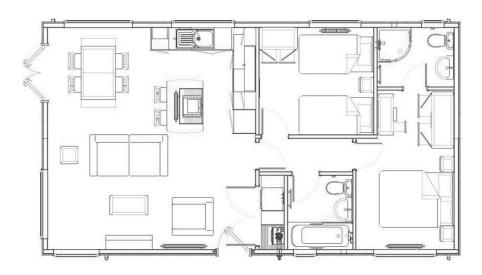

- · Detached Park Home Bungalow
- Ensuite To Bedroom 1
- Double Glazing
- Kitchen With Integrated **Appliances**
- Home Exchange Offered

- Two Double Bedrooms(40'x20')
- Open Plan Living Area
- · Gas Central Heating
- Driveway and Garden
- NO STAMP DUTY TO PAY

A new two double bedroom (40'x20') park home bungalow built by Prestige Park Homes which is located on this popular residential park for the over 50's in a village setting in Rutland. This 'Burleigh Country' home boasts spacious accommodation and a layout that will appeal to many buyers. This stylish and modern interior boasts a bright, dual aspect open plan living/kitchen area which is perfect for those that like to entertain. The main bedroom has an ensuite shower room and to compliment both bedrooms there is a guest bathroom. Outside there are gardens to all sides of the home and a driveway. This home is sold furnished and is ready to view and purchase NOW!