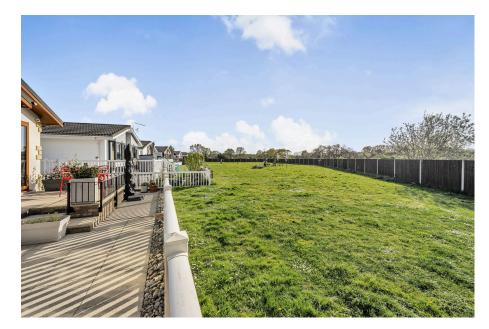

**⊨** 2 **⊨** 2 **⊨** 2

A luxurious and stunning two double bedroom (50'x20') park home bungalow located in an enviable position on this sought after residential park for the over 50's in Paddock Wood. The home boasts an entrance hall, part vaulted ceilings, a lounge and dining room, a modern kitchen with integrated appliances and a useful utility room, a study, a spacious ensuite to the master bedroom, air conditioning units in the lounge and master bedroom and there is a further guest bathroom. Externally, the home is located at the back of the park overlooking amenity land and has a Westerly facing patio, enclosed area for a dog and a driveway to the side. This home must be viewed to fully appreciate what it has to offer.