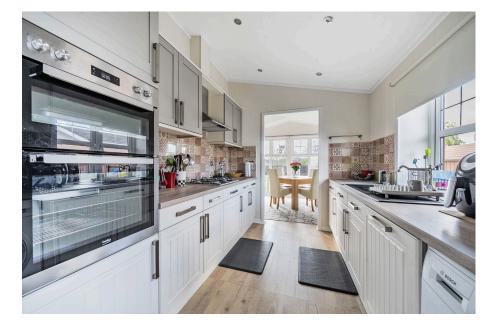

**⊨** 2 **⊨** 2 **⊨** 2

A luxurious and stunning two double bedroom (50'x20') park home bungalow located in an enviable position on this sought after residential park for the over 50's in Paddock Wood. The home boasts an entrance hall, part vaulted ceilings, a lounge and dining room, a modern kitchen with integrated appliances and a useful utility room, a study, a spacious ensuite to the master bedroom, air conditioning units in the lounge and master bedroom and there is a further guest bathroom. Externally, the home is located at the back of the park overlooking amenity land and has a Westerly facing patio, enclosed area for a dog and a driveway to the side. This home must be viewed to fully appreciate what it has to offer.