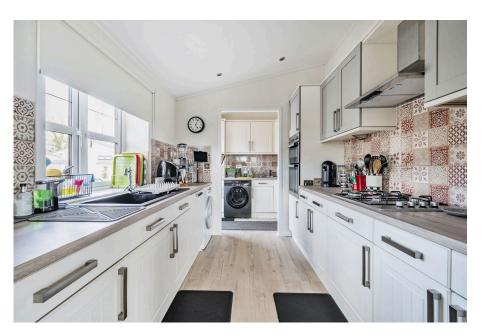

**⊨** 2 **⊨** 2 **⊨** 2

A luxurious and stunning two double bedroom (50'x20') park home bungalow located in an enviable position on this sought after residential park for the over 50's in Paddock Wood. The home boasts an entrance hall, part vaulted ceilings, a lounge and dining room, a modern kitchen with integrated appliances and a useful utility room, a study, a spacious ensuite to the master bedroom, air conditioning units in the lounge and master bedroom and there is a further guest bathroom. Externally, the home is located at the back of the park overlooking amenity land and has a Westerly facing patio, enclosed area for a dog and a driveway to the side. This home must be viewed to fully appreciate what it has to offer.