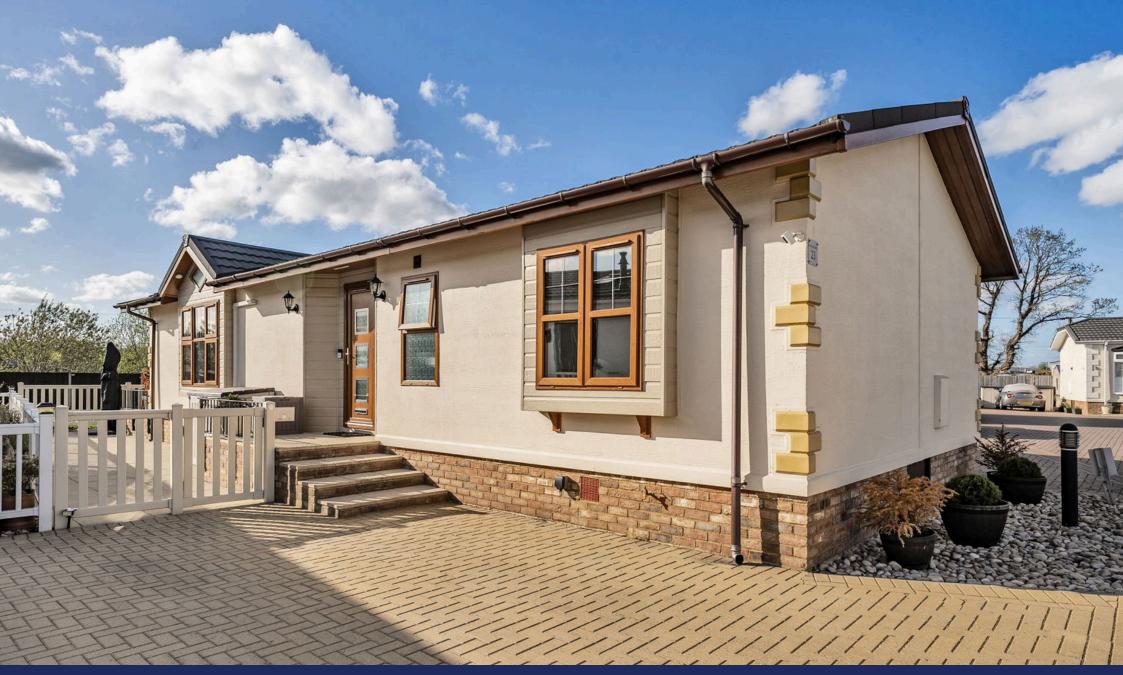

## Paddock Wood, Tonbridge, Kent, TN12 6NX £270,000

- Detached Park Home Bungalow
- Luxurious 'Windsor' Design
- Lounge and Dining Room
- Study
- NO STAMP DUTY TO PAY

- Gated Residential Park For The Over 50's
- Spacious 50'x20' Home
- Modern Kitchen With Utility
- Ensuite To Master Bedroom
- Superb Position On The Park

**⊨** 2 **⊨** 2 **⊨** 2

A luxurious and stunning two double bedroom (50'x20') park home bungalow located in an enviable position on this sought after residential park for the over 50's in Paddock Wood. The home boasts an entrance hall, part vaulted ceilings, a lounge and dining room, a modern kitchen with integrated appliances and a useful utility room, a study, a spacious ensuite to the master bedroom, air conditioning units in the lounge and master bedroom and there is a further guest bathroom. Externally, the home is located at the back of the park overlooking amenity land and has a Westerly facing patio, enclosed area for a dog and a driveway to the side. This home must be viewed to fully appreciate what it has to offer.