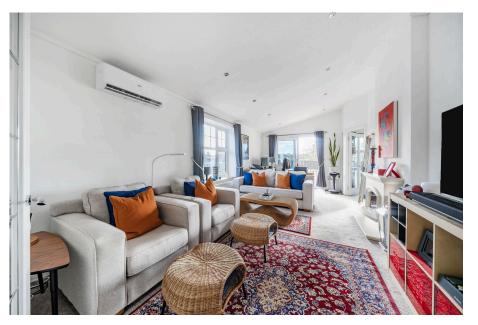

**⊨** 2 **⊨** 2 **⊨** 2

A luxurious and stunning two double bedroom (50'x20') park home bungalow located in an enviable position on this sought after residential park for the over 50's in Paddock Wood. The home boasts an entrance hall, part vaulted ceilings, a lounge and dining room, a modern kitchen with integrated appliances and a useful utility room, a study, a spacious ensuite to the master bedroom, air conditioning units in the lounge and master bedroom and there is a further guest bathroom. Externally, the home is located at the back of the park overlooking amenity land and has a Westerly facing patio, enclosed area for a dog and a driveway to the side. This home must be viewed to fully appreciate what it has to offer.