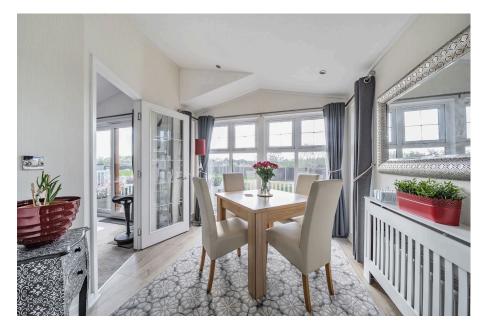

**⊨** 2 **⊨** 2 **⊨** 2

A luxurious and stunning two double bedroom (50'x20') park home bungalow located in an enviable position on this sought after residential park for the over 50's in Paddock Wood. The home boasts an entrance hall, part vaulted ceilings, a lounge and dining room, a modern kitchen with integrated appliances and a useful utility room, a study, a spacious ensuite to the master bedroom, air conditioning units in the lounge and master bedroom and there is a further guest bathroom. Externally, the home is located at the back of the park overlooking amenity land and has a Westerly facing patio, enclosed area for a dog and a driveway to the side. This home must be viewed to fully appreciate what it has to offer.