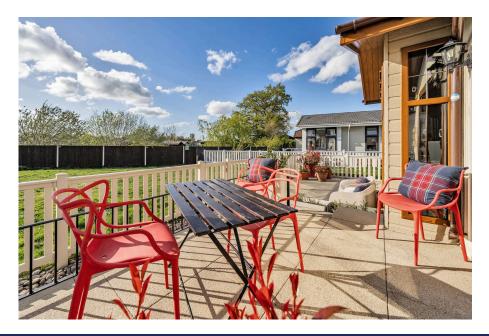

**⊨** 2 **⊨** 2 **⊨** 2

A luxurious and stunning two double bedroom (50'x20') park home bungalow located in an enviable position on this sought after residential park for the over 50's in Paddock Wood. The home boasts an entrance hall, part vaulted ceilings, a lounge and dining room, a modern kitchen with integrated appliances and a useful utility room, a study, a spacious ensuite to the master bedroom, air conditioning units in the lounge and master bedroom and there is a further guest bathroom. Externally, the home is located at the back of the park overlooking amenity land and has a Westerly facing patio, enclosed area for a dog and a driveway to the side. This home must be viewed to fully appreciate what it has to offer.