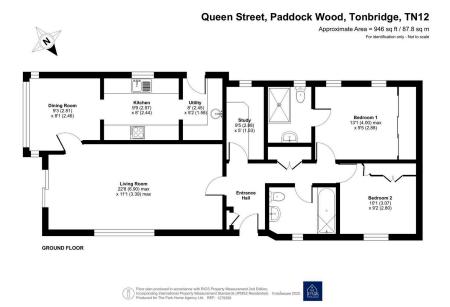

**⊨** 2 **⊨** 2 **⊨** 2

A luxurious and stunning two double bedroom (50'x20') park home bungalow located in an enviable position on this sought after residential park for the over 50's in Paddock Wood. The home boasts an entrance hall, part vaulted ceilings, a lounge and dining room, a modern kitchen with integrated appliances and a useful utility room, a study, a spacious ensuite to the master bedroom, air conditioning units in the lounge and master bedroom and there is a further guest bathroom. Externally, the home is located at the back of the park overlooking amenity land and has a Westerly facing patio, enclosed area for a dog and a driveway to the side. This home must be viewed to fully appreciate what it has to offer.