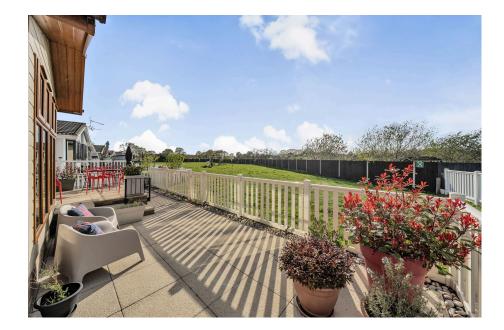

**⊨** 2 **⊨** 2 **⊨** 2

A luxurious and stunning two double bedroom (50'x20') park home bungalow located in an enviable position on this sought after residential park for the over 50's in Paddock Wood. The home boasts an entrance hall, part vaulted ceilings, a lounge and dining room, a modern kitchen with integrated appliances and a useful utility room, a study, a spacious ensuite to the master bedroom, air conditioning units in the lounge and master bedroom and there is a further guest bathroom. Externally, the home is located at the back of the park overlooking amenity land and has a Westerly facing patio, enclosed area for a dog and a driveway to the side. This home must be viewed to fully appreciate what it has to offer.