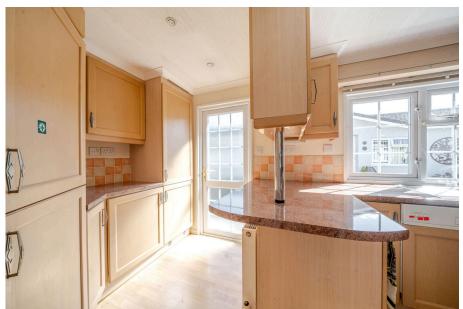

A well presented two double bedroom park home bungalow located close to the heart of this sought after residential park for the over 50's. Situated in a village setting near Tring this home boasts a separate entrance hall, a spacious, dual aspect L-Shaped living/dining room, a kitchen measuring nearly 15' in length with a range of matching wall and base units, a study with built in workstation and chest of drawers, the master bedroom has a walk-in wardrobe and an ensuite bathroom, a double second bedroom with built in wardrobes and a further guest shower room. There is a small, easy to maintain plot with raised flower beds to the rear as well as a brick built shed and double length driveway to one side. This home is offered with no onward chain.