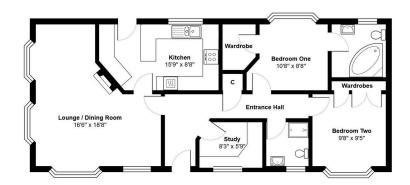

A well presented two double bedroom park home bungalow located close to the heart of this sought after residential park for the over 50's. Situated in a village setting near Tring this home boasts a separate entrance hall, a spacious, dual aspect L-Shaped living/dining room, a kitchen measuring nearly 15' in length with a range of matching wall and base units, a study with built in workstation and chest of drawers, the master bedroom has a walk-in wardrobe and an ensuite bathroom, a double second bedroom with built in wardrobes and a further guest shower room. There is a small, easy to maintain plot with raised flower beds to the rear as well as a brick built shed and double length driveway to one side. This home is offered with no onward chain.