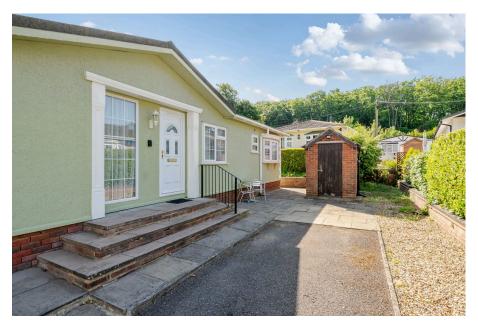

A well presented two double bedroom park home bungalow located close to the heart of this sought after residential park for the over 50's. Situated in a village setting near Tring this home boasts a separate entrance hall, a spacious, dual aspect L-Shaped living/dining room, a kitchen measuring nearly 15' in length with a range of matching wall and base units, a study with built in workstation and chest of drawers, the master bedroom has a walk-in wardrobe and an ensuite bathroom, a double second bedroom with built in wardrobes and a further guest shower room. There is a small, easy to maintain plot with raised flower beds to the rear as well as a brick built shed and double length driveway to one side. This home is offered with no onward chain.