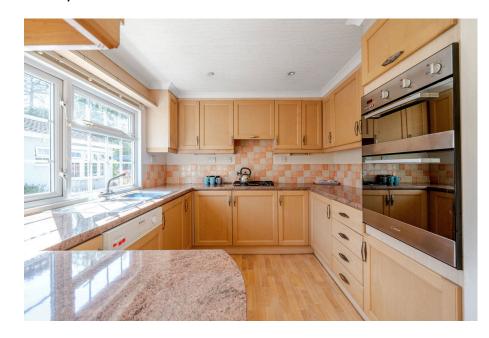

A well presented two double bedroom park home bungalow located close to the heart of this sought after residential park for the over 50's. Situated in a village setting near Tring this home boasts a separate entrance hall, a spacious, dual aspect L-Shaped living/dining room, a kitchen measuring nearly 15' in length with a range of matching wall and base units, a study with built in workstation and chest of drawers, the master bedroom has a walk-in wardrobe and an ensuite bathroom, a double second bedroom with built in wardrobes and a further guest shower room. There is a small, easy to maintain plot with raised flower beds to the rear as well as a brick built shed and double length driveway to one side. This home is offered with no onward chain.