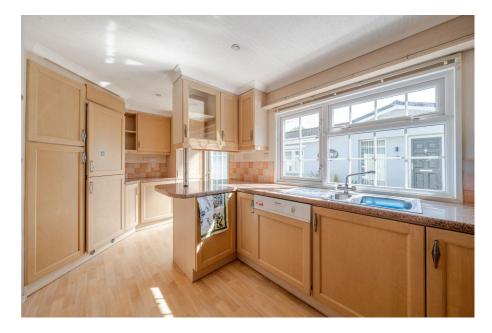

A well presented two double bedroom park home bungalow located close to the heart of this sought after residential park for the over 50's. Situated in a village setting near Tring this home boasts a separate entrance hall, a spacious, dual aspect L-Shaped living/dining room, a kitchen measuring nearly 15' in length with a range of matching wall and base units, a study with built in workstation and chest of drawers, the master bedroom has a walk-in wardrobe and an ensuite bathroom, a double second bedroom with built in wardrobes and a further guest shower room. There is a small, easy to maintain plot with raised flower beds to the rear as well as a brick built shed and double length driveway to one side. This home is offered with no onward chain.