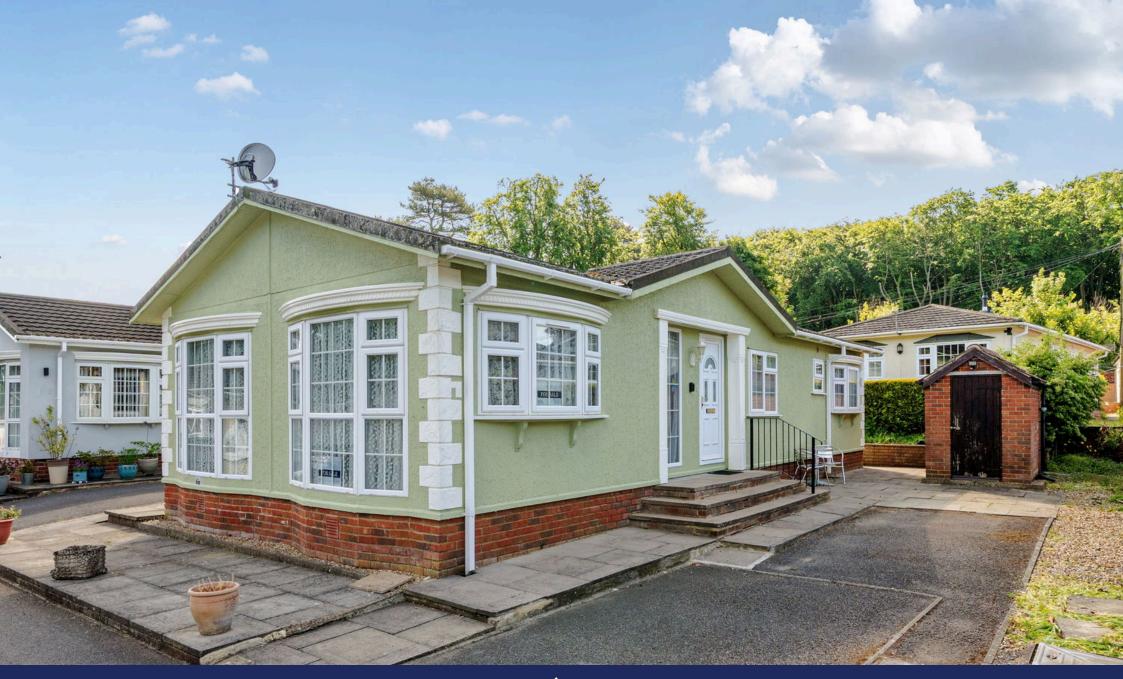

A well presented two double bedroom park home bungalow located close to the heart of this sought after residential park for the over 50's. Situated in a village setting near Tring this home boasts a separate entrance hall, a spacious, dual aspect L-Shaped living/dining room, a kitchen measuring nearly 15' in length with a range of matching wall and base units, a study with built in workstation and chest of drawers, the master bedroom has a walk-in wardrobe and an ensuite bathroom, a double second bedroom with built in wardrobes and a further guest shower room. There is a small, easy to maintain plot with raised flower beds to the rear as well as a brick built shed and double length driveway to one side. This home is offered with no onward chain.