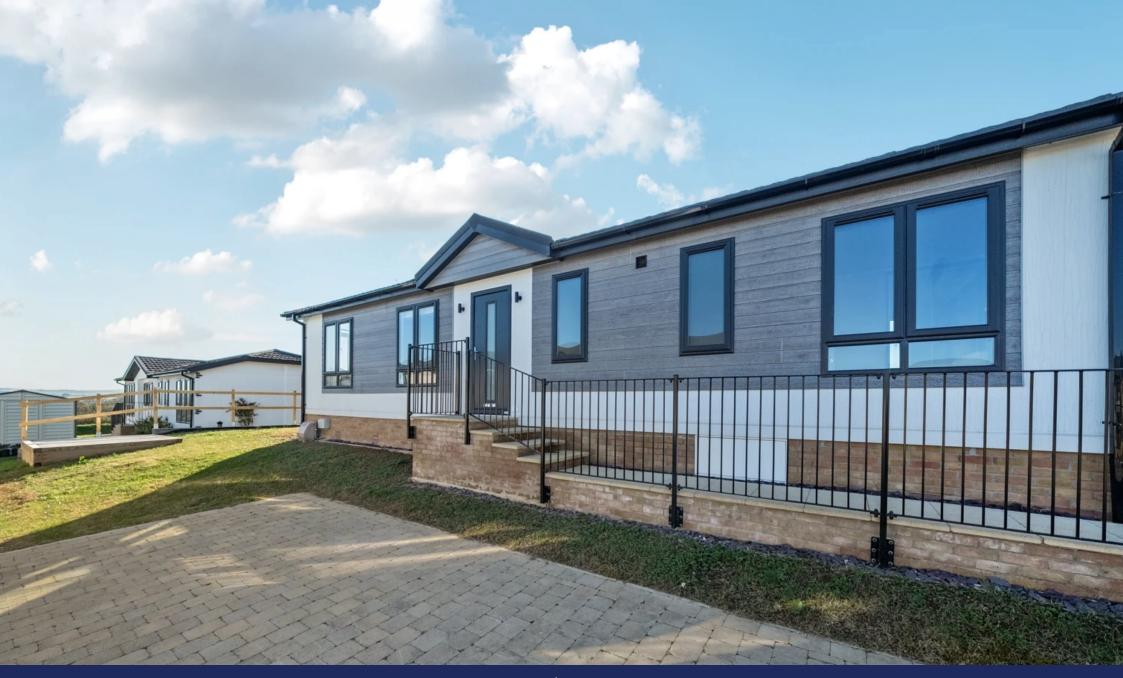

## Near Bude, Cornwall, EX23 0FE £250,000

- Spacious Detached Park Home Bungalow
- Two Double Bedrooms
- Study
- Spacious Lounge

- 45'x20' Prestige Sofia Design
- Ensuite To The Master Bedroom
- Fitted Modern Kitchen
- Brand New Home
- Residential Park For The Over Home Comes Furnished 45's

2 2 2 2 2

A spacious brand new two double bedroom Prestige 'Residence' luxury park home bungalow(42'x20') located on this sought after residential park for the over 45's near Bude in Cornwall. This is a stunning home that offers a luxurious and homely feel throughout and those that seek quality should view this home without delay. Internally, the home offers an impressive kitchen/dining room with integrated appliances, a bright and airy living room, ensuite to the master bedroom, both bedrooms having built in wardrobes and there is a further guest bathroom. Externally, there are garden areas to all sides of the home and a driveway. This home comes fully furnished and is available to view NOW!