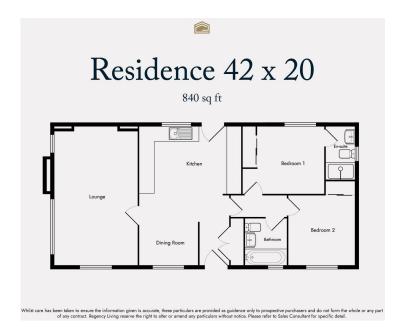

2 2 2 2 2

A spacious brand new two double bedroom Prestige 'Residence' luxury park home bungalow(42'x20') located on this sought after residential park for the over 45's near Bude in Cornwall. This is a stunning home that offers a luxurious and homely feel throughout and those that seek quality should view this home without delay. Internally, the home offers an impressive kitchen/dining room with integrated appliances, a bright and airy living room, ensuite to the master bedroom, both bedrooms having built in wardrobes and there is a further guest bathroom. Externally, there are garden areas to all sides of the home and a driveway. This home comes fully furnished and is available to view NOW!