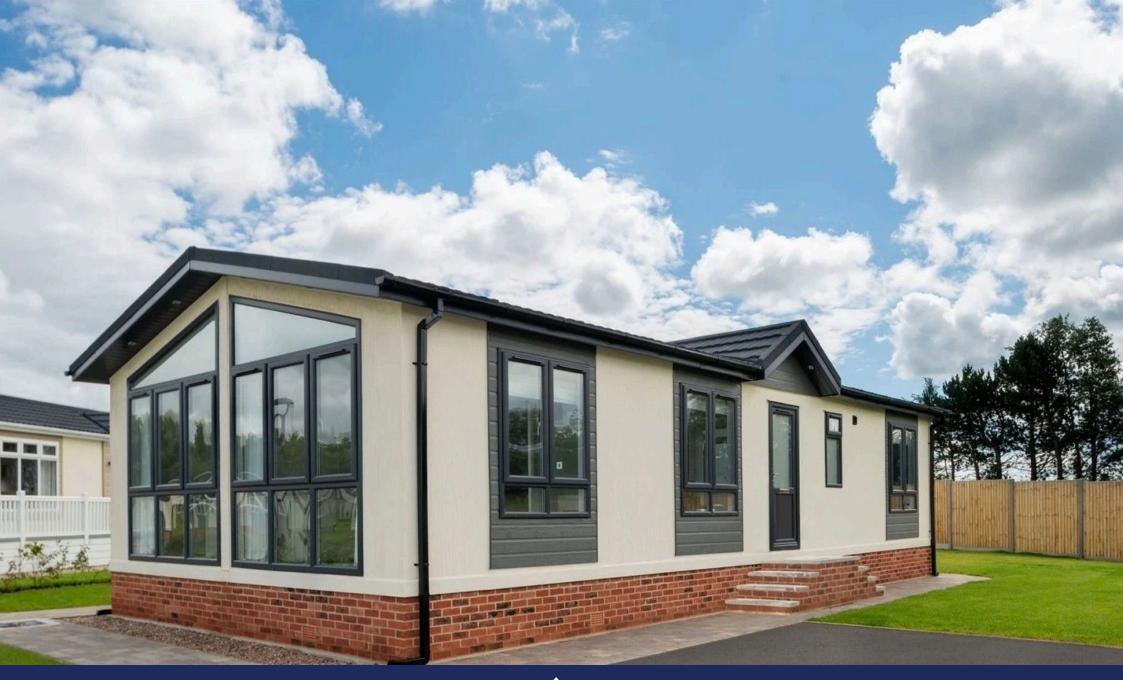

- Spacious Detached Park Home Bungalow
- Two Double Bedrooms
- Study
- Spacious Lounge

- 45'x20' Prestige Sofia Design
- Ensuite To The Master Bedroom
- · Fitted Modern Kitchen
- Brand New Home
- Residential Park For The Over Home Comes Furnished 45's

A spacious brand new two double bedroom Prestige 'Sofia' design park home bungalow(45'x20') located on this sought after residential park for the over 45's near Bude in Cornwall. Those buyers that are looking for a spacious home near the coast that are looking for something with space should consider this home. Internally, the home offers an impressive kitchen/dining room, a bright and airy living room, a study, ensuite to the master bedroom and a further guest bathroom. Externally, there are garden areas to all sides of the home and a driveway. This homes comes furnished and is available to view NOW!