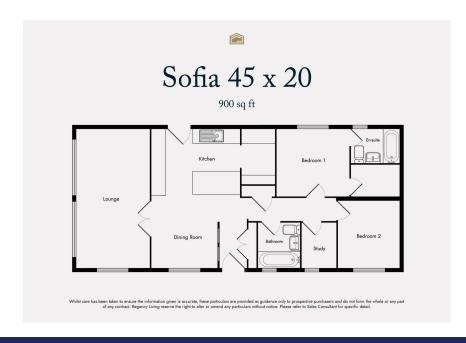

- Spacious Detached Park Home Bungalow
- Two Double Bedrooms
- Study
- Spacious Lounge

- 45'x20' Prestige Sofia Design
- Ensuite To The Master Bedroom
- · Fitted Modern Kitchen
- Brand New Home
- Residential Park For The Over Home Comes Furnished 45's

A spacious brand new two double bedroom Prestige 'Sofia' design park home bungalow(45'x20') located on this sought after residential park for the over 45's near Bude in Cornwall. Those buyers that are looking for a spacious home near the coast that are looking for something with space should consider this home. Internally, the home offers an impressive kitchen/dining room, a bright and airy living room, a study, ensuite to the master bedroom and a further guest bathroom. Externally, there are garden areas to all sides of the home and a driveway. This homes comes furnished and is available to view NOW!