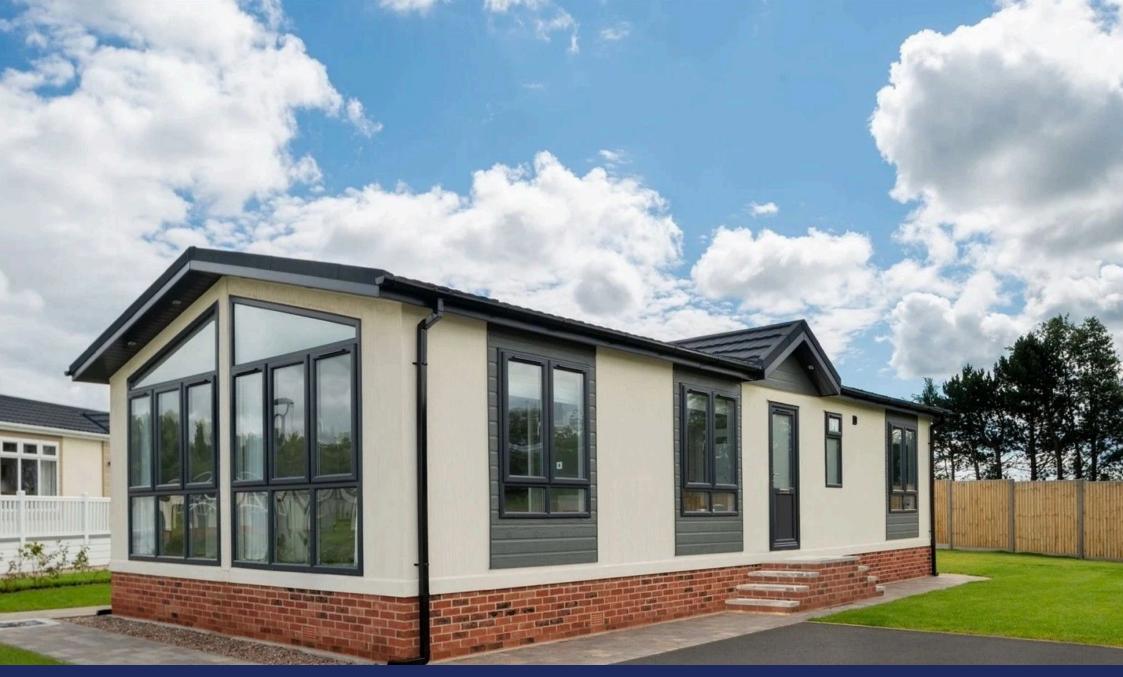

## Near Bude, Cornwall, EX23 0FE £275,000

- Spacious Detached Park Home Bungalow
- Two Double Bedrooms
- Study
- Spacious Lounge

- 45'x20' Prestige Sofia Design
- Ensuite To The Master Bedroom
- Fitted Modern Kitchen
- Brand New Home
- Residential Park For The Over Home Comes Furnished 45's

2 🚔 2 🚘 1

A spacious brand new two double bedroom Prestige 'Sofia' design park home bungalow(45'x20') located on this sought after residential park for the over 45's near Bude in Cornwall. Those buyers that are looking for a spacious home near the coast that are looking for something with space should consider this home. Internally, the home offers an impressive kitchen/dining room, a bright and airy living room, a study, ensuite to the master bedroom and a further guest bathroom. Externally, there are garden areas to all sides of the home and a driveway. This homes comes furnished and is available to view NOW!