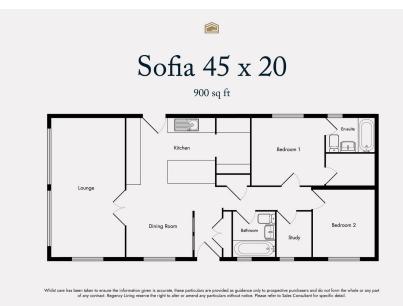

## Near Bude, Cornwall, EX23 0FE £275,000

- Spacious Detached Park Home Bungalow
- Two Double Bedrooms
- Study
- Spacious Lounge

- 45'x20' Prestige Sofia Design
- Ensuite To The Master Bedroom
- Fitted Modern Kitchen
- Brand New Home
- Residential Park For The Over Home Comes Furnished 45's

2 🚔 2 🚘 1

A spacious brand new two double bedroom Prestige 'Sofia' design park home bungalow(45'x20') located on this sought after residential park for the over 45's near Bude in Cornwall. Those buyers that are looking for a spacious home near the coast that are looking for something with space should consider this home. Internally, the home offers an impressive kitchen/dining room, a bright and airy living room, a study, ensuite to the master bedroom and a further guest bathroom. Externally, there are garden areas to all sides of the home and a driveway. This homes comes furnished and is available to view NOW!