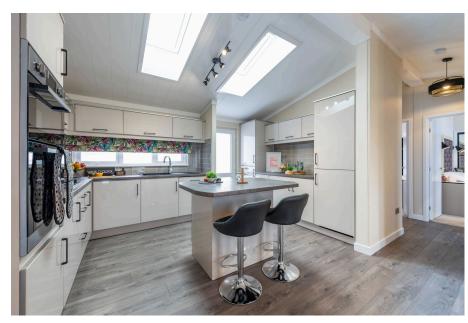

## Beech Park, Wigginton, Nr Tring, Hertfordshire, HP23 6JF

£325,000

- Brand New Detached Park Home
- Luxurious Finish
- · Ensuite To Bedroom One
- Impressive Kitchen
- Superb Plot Position

- OMAR Ikon Design (42'x22')
- · Home Comes Furnished
- · Two Double Bedrooms
- Garden and Driveway
- Residential Park For The Over 50's

A unique opportunity has arisen to purchase a brand new luxurious park home bungalow on arguably one of the nicest plots on this sought after residential park close to Tring in Hertfordshire. This is an example of the style of home which will occupy the plot but other homes built by OMAR will be available should a buyer prefer a different style. The plot and the position of the home on the park is available to view and the home will be 42'x22' and is able to be reserved. Please contact us for further information.