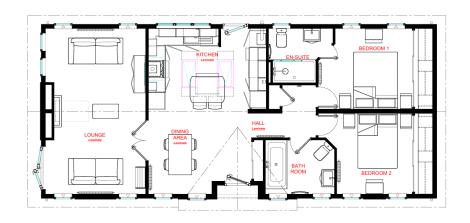

A unique opportunity has arisen to purchase a brand new luxurious park home bungalow on arguably one of the nicest plots on this sought after residential park close to Tring in Hertfordshire. This is an example of the style of home which will occupy the plot but other homes built by OMAR will be available should a buyer prefer a different style. The plot and the position of the home on the park is available to view and the home will be 42'x22' and is able to be reserved. Please contact us for further information.