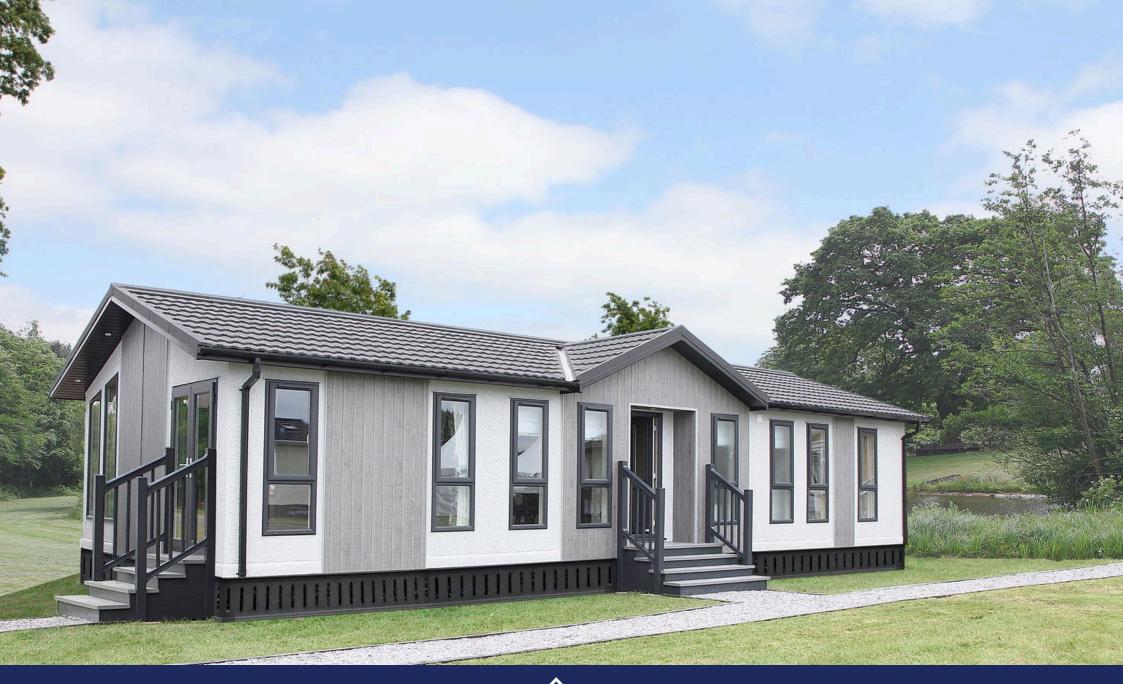

## Beech Park, Wigginton, Nr Tring, Hertfordshire, HP23 6JF

£325,000

- Brand New Detached Park Home
- Luxurious Finish
- · Ensuite To Bedroom One
- Impressive Kitchen
- Superb Plot Position

- OMAR Ikon Design (42'x22')
- · Home Comes Furnished
- · Two Double Bedrooms
- Garden and Driveway
- Residential Park For The Over 50's

A unique opportunity has arisen to purchase a brand new luxurious park home bungalow on arguably one of the nicest plots on this sought after residential park close to Tring in Hertfordshire. This is an example of the style of home which will occupy the plot but other homes built by OMAR will be available should a buyer prefer a different style. The plot and the position of the home on the park is available to view and the home will be 42'x22' and is able to be reserved. Please contact us for further information.