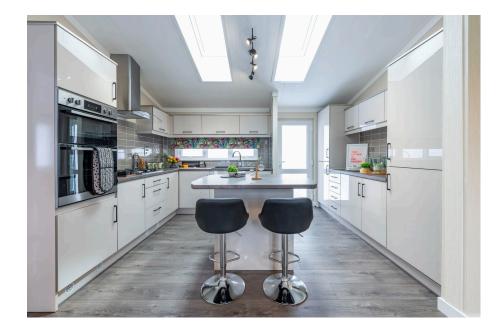

## Beech Park, Wigginton, Nr Tring, Hertfordshire, HP23 6JF

£325,000

- Brand New Detached Park Home
- Luxurious Finish
- · Ensuite To Bedroom One
- Impressive Kitchen
- Superb Plot Position

- OMAR Ikon Design (42'x22')
- · Home Comes Furnished
- · Two Double Bedrooms
- Garden and Driveway
- Residential Park For The Over 50's

A unique opportunity has arisen to purchase a brand new luxurious park home bungalow on arguably one of the nicest plots on this sought after residential park close to Tring in Hertfordshire. This is an example of the style of home which will occupy the plot but other homes built by OMAR will be available should a buyer prefer a different style. The plot and the position of the home on the park is available to view and the home will be 42'x22' and is able to be reserved. Please contact us for further information.