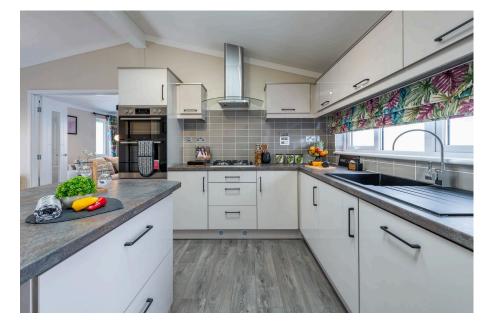

## Beech Park, Wigginton, Nr Tring, Hertfordshire, HP23 6JF

£325,000

- Brand New Detached Park Home
- Luxurious Finish
- · Ensuite To Bedroom One
- Impressive Kitchen
- Superb Plot Position

- OMAR Ikon Design (42'x22')
- · Home Comes Furnished
- · Two Double Bedrooms
- Garden and Driveway
- Residential Park For The Over 50's

A unique opportunity has arisen to purchase a brand new luxurious park home bungalow on arguably one of the nicest plots on this sought after residential park close to Tring in Hertfordshire. This is an example of the style of home which will occupy the plot but other homes built by OMAR will be available should a buyer prefer a different style. The plot and the position of the home on the park is available to view and the home will be 42'x22' and is able to be reserved. Please contact us for further information.