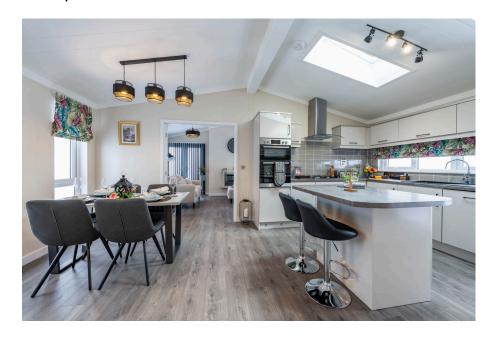

## Beech Park, Wigginton, Nr Tring, Hertfordshire, HP23 6JF

£325,000

- Brand New Detached Park Home
- Luxurious Finish
- · Ensuite To Bedroom One
- Impressive Kitchen
- Superb Plot Position

- OMAR Ikon Design (42'x22')
- · Home Comes Furnished
- · Two Double Bedrooms
- Garden and Driveway
- Residential Park For The Over 50's

A unique opportunity has arisen to purchase a brand new luxurious park home bungalow on arguably one of the nicest plots on this sought after residential park close to Tring in Hertfordshire. This is an example of the style of home which will occupy the plot but other homes built by OMAR will be available should a buyer prefer a different style. The plot and the position of the home on the park is available to view and the home will be 42'x22' and is able to be reserved. Please contact us for further information.