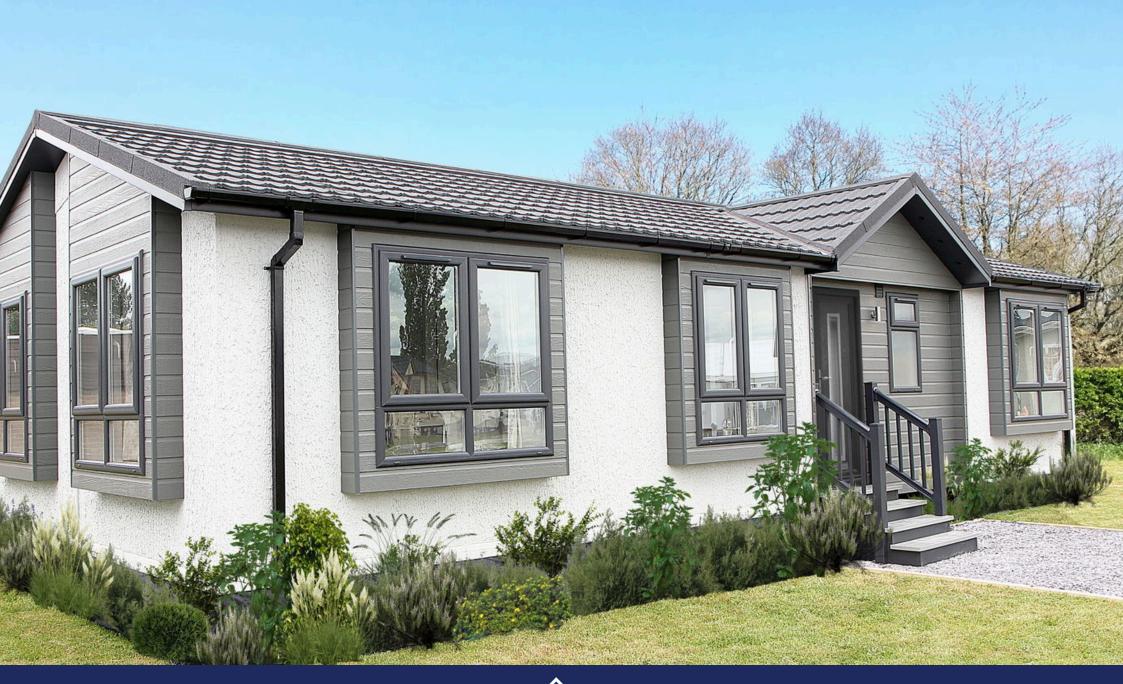

## Beech Park, Wigginton, Nr Tring, Hertfordshire, HP23 6JF

£315,000

- Brand New Detached Park Home
- Luxurious Finish
- · Ensuite To Bedroom One
- Study
- Superb Plot Position

- OMAR Image Design (42'x22')
- · Home Comes Furnished
- · Two Double Bedrooms
- Garden and Driveway
- Residential Park For The Over 50's

A unique opportunity has arisen to purchase a brand new luxurious park home bungalow on arguably one of the nicest plots on this sought after residential park close to Tring in Hertfordshire. This is an example of the style of home which will occupy the plot but other homes built by OMAR will be available should a buyer prefer a different style. The plot and the position of the home on the park is available to view and the home will be 42'x22' and is able to be reserved. Please contact us for further information.