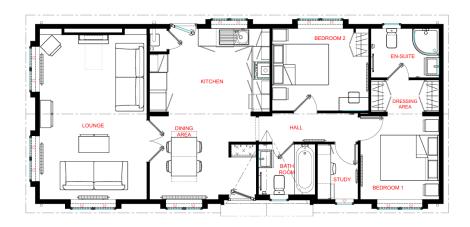

## Beech Park, Wigginton, Nr Tring, Hertfordshire, HP23 6JF

£315,000

- Brand New Detached Park Home
- Luxurious Finish
- · Ensuite To Bedroom One
- Study
- Superb Plot Position

- OMAR Image Design (42'x22')
- · Home Comes Furnished
- · Two Double Bedrooms
- Garden and Driveway
- Residential Park For The Over 50's

A unique opportunity has arisen to purchase a brand new luxurious park home bungalow on arguably one of the nicest plots on this sought after residential park close to Tring in Hertfordshire. This is an example of the style of home which will occupy the plot but other homes built by OMAR will be available should a buyer prefer a different style. The plot and the position of the home on the park is available to view and the home will be 42'x22' and is able to be reserved. Please contact us for further information.