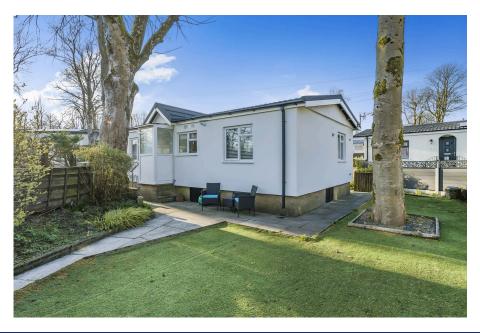

A superbly presented and extensively refurbished two bedroom detached park home bungalow located on a generous plot on this sought after residential park for the over 50's. The current seller has ensured that this home has been updated to a high standard and has replaced the roof, added solar panels with a battery unit, added insulation to the exterior and under the home as well as a new kitchen, bathroom and general redecoration. The generous plot offers gardens to all sides of the home with paved patios areas, mature trees and shrubs and a driveway to the side. This is an exceptional home which many buyers will find appealing.