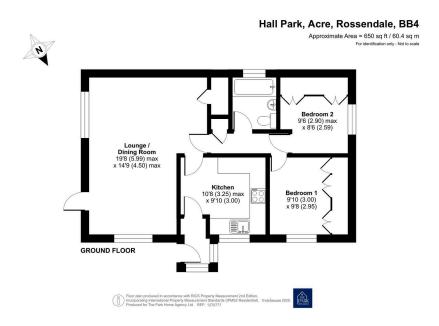

A superbly presented and extensively refurbished two bedroom detached park home bungalow located on a generous plot on this sought after residential park for the over 50's. The current seller has ensured that this home has been updated to a high standard and has replaced the roof, added solar panels with a battery unit, added insulation to the exterior and under the home as well as a new kitchen, bathroom and general redecoration. The generous plot offers gardens to all sides of the home with paved patios areas, mature trees and shrubs and a driveway to the side. This is an exceptional home which many buyers will find appealing.