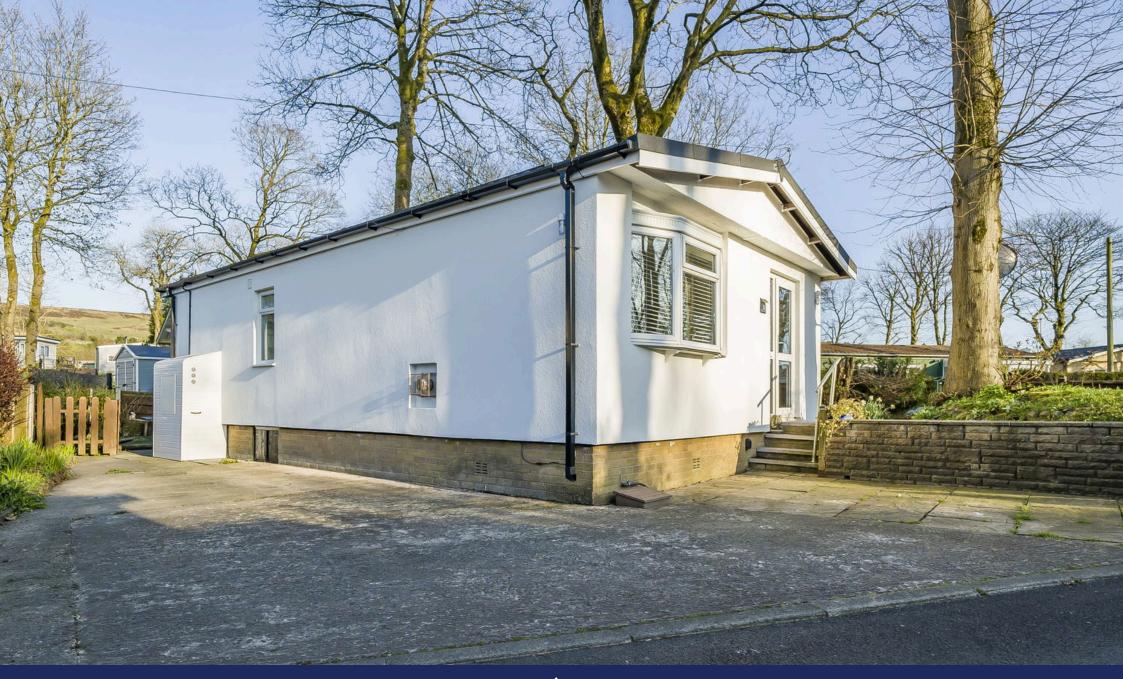

- · Detached Park Home
- Residential Park For The Over 50's
- Extensively Refurbished
- New Roof Fitted
- New Kitchen and Bathroom
- Double Glazing
- Gas Central Heating
- · Generous Garden Plot
- Driveway To The Side
- Superbly Presented Throughout

A superbly presented and extensively refurbished two bedroom detached park home bungalow located on a generous plot on this sought after residential park for the over 50's. The current seller has ensured that this home has been updated to a high standard and has replaced the roof, added solar panels with a battery unit, added insulation to the exterior and under the home as well as a new kitchen, bathroom and general redecoration. The generous plot offers gardens to all sides of the home with paved patios areas, mature trees and shrubs and a driveway to the side. This is an exceptional home which many buyers will find appealing.