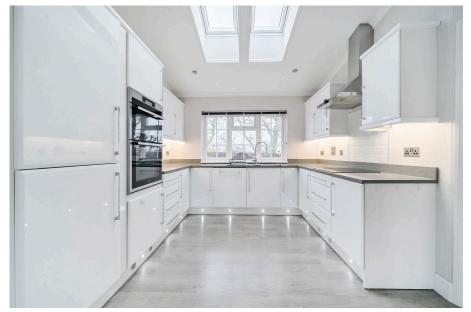

## Poundstock, Bude, EX23 0FE £265,000

- Spacious Detached Park Home Bungalow
- Two Double Bedrooms
- Impressive Fitted Kitchen
- Study
- Enclosed Rear Garden

- 50'x22' OMAR Heritage Design
- En-Suite To The Master Bedroom
- Spacious Lounge
- Residential Park For The Over 45's
- Viewing Recommended

## 🛤 2 🚰 2 🚘 2

An impressive and spacious two double bedroom OMAR Heritage design park home bungalow(50'x22') located on this sought after residential park for the over 45's near Bude in Cornwall. Those buyers that are looking for a home near the coast that are looking for something with space should consider this home. The bright and airy sitting room and the impressive modern fitted kitchen both have vaulted ceilings which give this home the WOW factor. Combined with a study, utility room, master bedroom with dressing room and ensuite, a further double bedroom and guest shower room, generous plot and driveway, this home must be viewed to be appreciated.