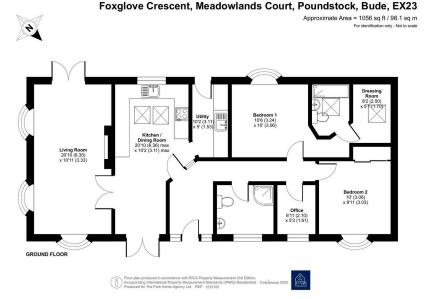

## Poundstock, Bude, EX23 0FE £265,000

- Spacious Detached Park Home Bungalow
- Two Double Bedrooms
- Impressive Fitted Kitchen
- Study
- Enclosed Rear Garden

- 50'x22' OMAR Heritage Design
- En-Suite To The Master Bedroom
- Spacious Lounge
- Residential Park For The Over 45's
- Viewing Recommended

## 🛤 2 🚰 2 🚘 2

An impressive and spacious two double bedroom OMAR Heritage design park home bungalow(50'x22') located on this sought after residential park for the over 45's near Bude in Cornwall. Those buyers that are looking for a home near the coast that are looking for something with space should consider this home. The bright and airy sitting room and the impressive modern fitted kitchen both have vaulted ceilings which give this home the WOW factor. Combined with a study, utility room, master bedroom with dressing room and ensuite, a further double bedroom and guest shower room, generous plot and driveway, this home must be viewed to be appreciated.