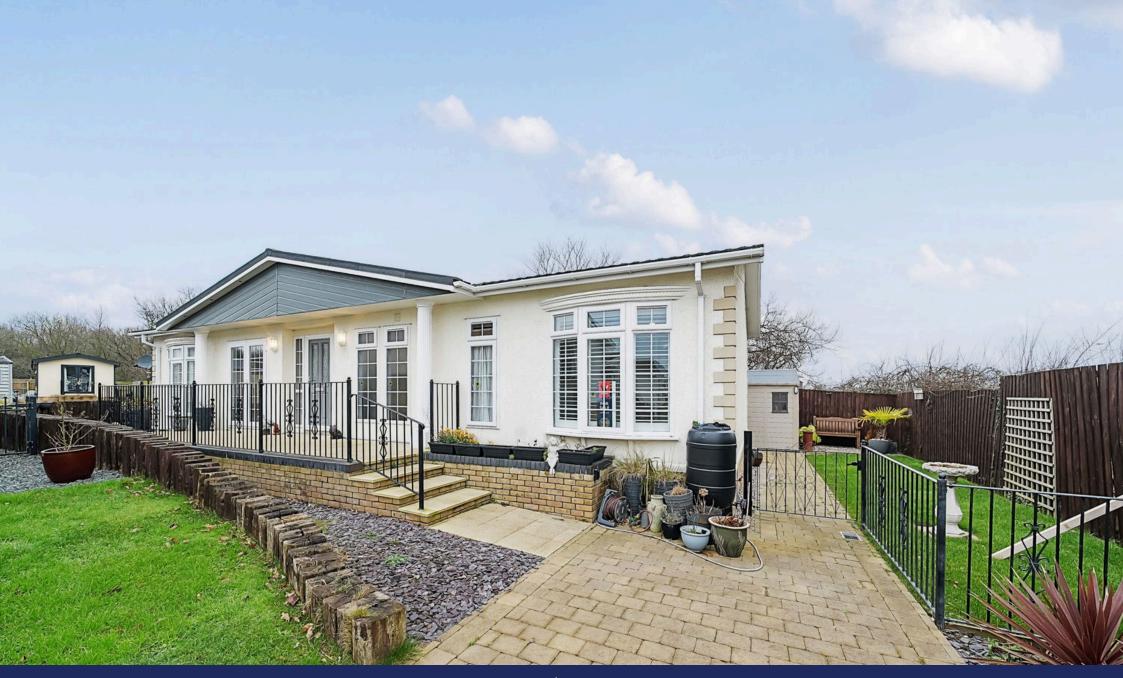

## Poundstock, Bude, EX23 0FE £265,000

- Spacious Detached Park Home Bungalow
- Two Double Bedrooms
- Impressive Fitted Kitchen
- Study
- Enclosed Rear Garden

- 50'x22' OMAR Heritage Design
- En-Suite To The Master Bedroom
- Spacious Lounge
- Residential Park For The Over 45's
- Viewing Recommended

## 🛤 2 🚰 2 🚘 2

An impressive and spacious two double bedroom OMAR Heritage design park home bungalow(50'x22') located on this sought after residential park for the over 45's near Bude in Cornwall. Those buyers that are looking for a home near the coast that are looking for something with space should consider this home. The bright and airy sitting room and the impressive modern fitted kitchen both have vaulted ceilings which give this home the WOW factor. Combined with a study, utility room, master bedroom with dressing room and ensuite, a further double bedroom and guest shower room, generous plot and driveway, this home must be viewed to be appreciated.