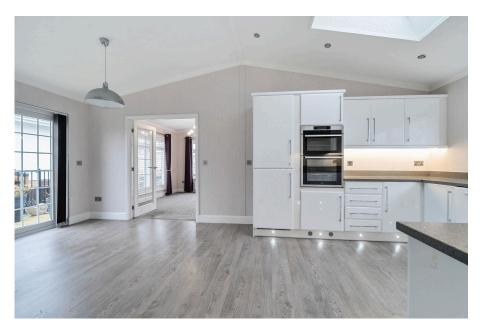

## 🛤 2 🚰 2 🚘 2

An impressive and spacious two double bedroom OMAR Heritage design park home bungalow(50'x22') located on this sought after residential park for the over 45's near Bude in Cornwall. Those buyers that are looking for a home near the coast that are looking for something with space should consider this home. The bright and airy sitting room and the impressive modern fitted kitchen both have vaulted ceilings which give this home the WOW factor. Combined with a study, utility room, master bedroom with dressing room and ensuite, a further double bedroom and guest shower room, generous plot and driveway, this home must be viewed to be appreciated.