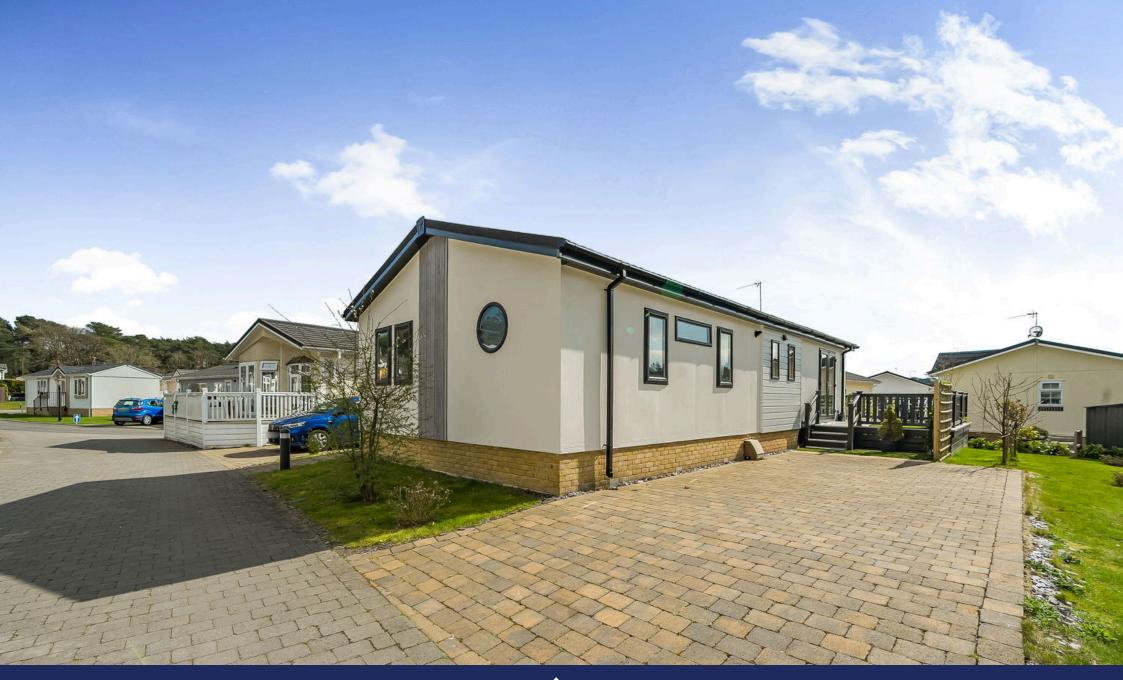

## Camellia Crescent, Oakwood Court, Hogmoor Road, Bordon, Hampshire, GU35

£255,000

- Luxurious Detached Park Home
- Two Double Bedrooms
- Spacious Lounge
- Vaulted Ceilings
- Double Driveway

- 45'x20' Overstone Design
- Ensuite and Further Guest **Shower Room**
- Kitchen With Integrated **Appliances**
- Garden And Decked Area
- Gated, Residential Park

A superbly presented, luxurious and modern park home bungalow located on this sought after, gated residential park for the over 45's on the Hampshire/ Sussex border. This 45'x20' 'Overstone' design is spacious and modern and boasts vaulted ceilings, a spacious lounge with doors that open onto a wrap around decked area, a kitchen/dining room with the 'wow' factor which has integrated appliances and ideal for those who like to entertain, two double bedrooms with built in wardrobes, an ensuite to the master bedroom and a further guest shower room. Outside, there is a wrap around decked area, further lawned gardens as well as a driveway to the side with parking for at least two cars. A viewing is essential.