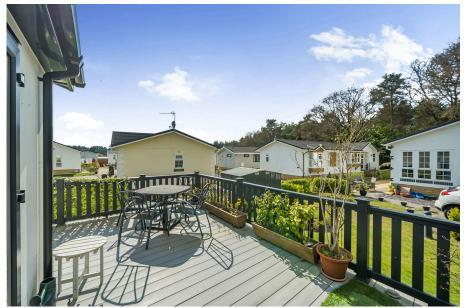

A superbly presented, luxurious and modern park home bungalow located on this sought after, gated residential park for the over 45's on the Hampshire/ Sussex border. This 45'x20' 'Overstone' design is spacious and modern and boasts vaulted ceilings, a spacious lounge with doors that open onto a wrap around decked area, a kitchen/dining room with the 'wow' factor which has integrated appliances and ideal for those who like to entertain, two double bedrooms with built in wardrobes, an ensuite to the master bedroom and a further guest shower room. Outside, there is a wrap around decked area, further lawned gardens as well as a driveway to the side with parking for at least two cars. A viewing is essential.