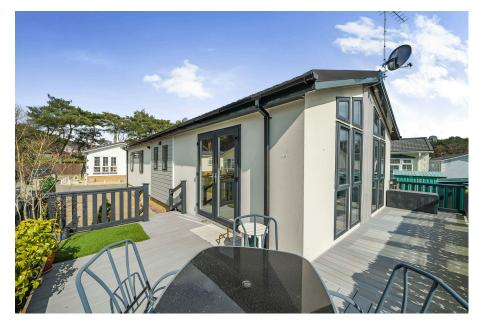

## Camellia Crescent, Oakwood Court, Hogmoor Road, Bordon, Hampshire, GU35

£255,000

- Luxurious Detached Park Home
- Two Double Bedrooms
- Spacious Lounge
- Vaulted Ceilings
- Double Driveway

- 45'x20' Overstone Design
- Ensuite and Further Guest **Shower Room**
- Kitchen With Integrated **Appliances**
- Garden And Decked Area
- Gated, Residential Park

A superbly presented, luxurious and modern park home bungalow located on this sought after, gated residential park for the over 45's on the Hampshire/ Sussex border. This 45'x20' 'Overstone' design is spacious and modern and boasts vaulted ceilings, a spacious lounge with doors that open onto a wrap around decked area, a kitchen/dining room with the 'wow' factor which has integrated appliances and ideal for those who like to entertain, two double bedrooms with built in wardrobes, an ensuite to the master bedroom and a further guest shower room. Outside, there is a wrap around decked area, further lawned gardens as well as a driveway to the side with parking for at least two cars. A viewing is essential.