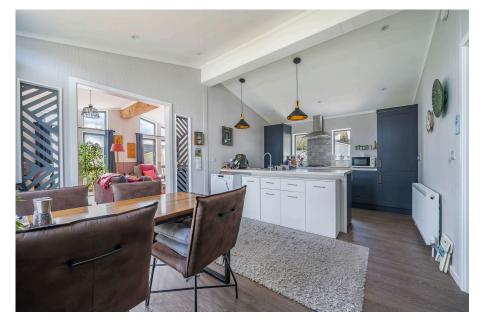

A superbly presented, luxurious and modern park home bungalow located on this sought after, gated residential park for the over 45's on the Hampshire/ Sussex border. This 45'x20' 'Overstone' design is spacious and modern and boasts vaulted ceilings, a spacious lounge with doors that open onto a wrap around decked area, a kitchen/dining room with the 'wow' factor which has integrated appliances and ideal for those who like to entertain, two double bedrooms with built in wardrobes, an ensuite to the master bedroom and a further guest shower room. Outside, there is a wrap around decked area, further lawned gardens as well as a driveway to the side with parking for at least two cars. A viewing is essential.