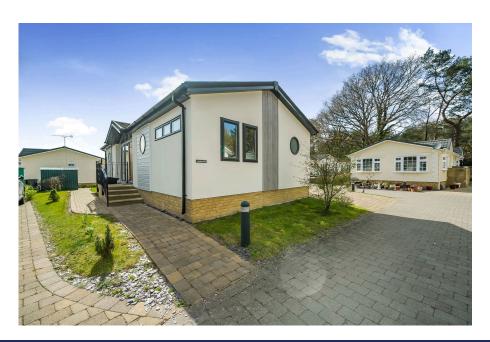

## Camellia Crescent, Oakwood Court, Hogmoor Road, Bordon, Hampshire, GU35

£255,000

- Luxurious Detached Park Home
- Two Double Bedrooms
- Spacious Lounge
- Vaulted Ceilings
- Double Driveway

- 45'x20' Overstone Design
- Ensuite and Further Guest **Shower Room**
- Kitchen With Integrated **Appliances**
- Garden And Decked Area
- Gated, Residential Park

A superbly presented, luxurious and modern park home bungalow located on this sought after, gated residential park for the over 45's on the Hampshire/ Sussex border. This 45'x20' 'Overstone' design is spacious and modern and boasts vaulted ceilings, a spacious lounge with doors that open onto a wrap around decked area, a kitchen/dining room with the 'wow' factor which has integrated appliances and ideal for those who like to entertain, two double bedrooms with built in wardrobes, an ensuite to the master bedroom and a further guest shower room. Outside, there is a wrap around decked area, further lawned gardens as well as a driveway to the side with parking for at least two cars. A viewing is essential.