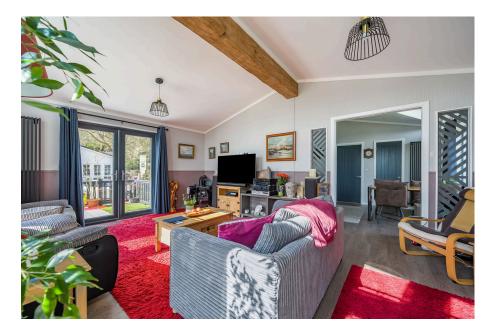

## Camellia Crescent, Oakwood Court, Hogmoor Road, Bordon, Hampshire, GU35

£265,000

- Luxurious Detached Park Home
- Two Double Bedrooms
- Spacious Lounge
- Vaulted Ceilings
- Double Driveway

- 45'x20' Overstone Design
- Ensuite and Further Guest **Shower Room**
- Kitchen With Integrated **Appliances**
- Garden And Decked Area
- Gated, Residential Park

A superbly presented, luxurious and modern park home bungalow located on this sought after, gated residential park for the over 45's on the Hampshire/ Sussex border. This 45'x20' 'Overstone' design is spacious and modern and boasts vaulted ceilings, a spacious lounge with doors that open onto a wrap around decked area, a kitchen/dining room with the 'wow' factor which has integrated appliances and ideal for those who like to entertain, two double bedrooms with built in wardrobes, an ensuite to the master bedroom and a further guest shower room. Outside, there is a wrap around decked area, further lawned gardens as well as a driveway to the side with parking for at least two cars. A viewing is essential.