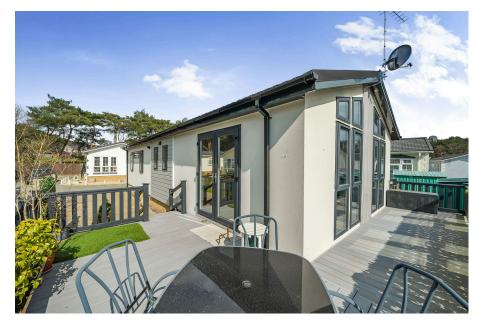

A superbly presented, luxurious and modern park home bungalow located on this sought after, gated residential park for the over 45's on the Hampshire/ Sussex border. This 45'x20' 'Overstone' design is spacious and modern and boasts vaulted ceilings, a spacious lounge with doors that open onto a wrap around decked area, a kitchen/dining room with the 'wow' factor which has integrated appliances and ideal for those who like to entertain, two double bedrooms with built in wardrobes, an ensuite to the master bedroom and a further guest shower room. Outside, there is a wrap around decked area, further lawned gardens as well as a driveway to the side with parking for at least two cars. A viewing is essential.