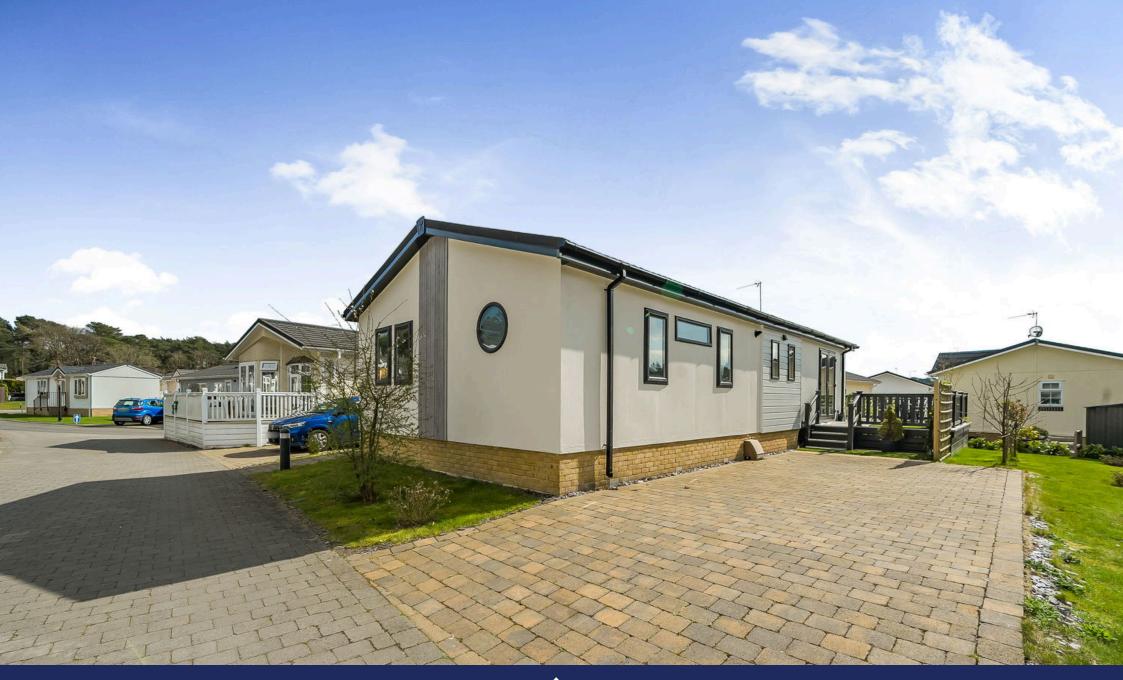

## Camellia Crescent, Oakwood Court, Hogmoor Road, Bordon, Hampshire, GU35

£265,000

- Luxurious Detached Park Home
- Two Double Bedrooms
- Spacious Lounge
- Vaulted Ceilings
- Double Driveway

- 45'x20' Overstone Design
- Ensuite and Further Guest **Shower Room**
- Kitchen With Integrated **Appliances**
- Garden And Decked Area
- Gated, Residential Park

A superbly presented, luxurious and modern park home bungalow located on this sought after, gated residential park for the over 45's on the Hampshire/ Sussex border. This 45'x20' 'Overstone' design is spacious and modern and boasts vaulted ceilings, a spacious lounge with doors that open onto a wrap around decked area, a kitchen/dining room with the 'wow' factor which has integrated appliances and ideal for those who like to entertain, two double bedrooms with built in wardrobes, an ensuite to the master bedroom and a further guest shower room. Outside, there is a wrap around decked area, further lawned gardens as well as a driveway to the side with parking for at least two cars. A viewing is essential.