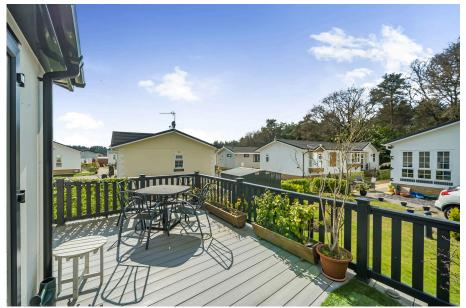

## Camellia Crescent, Oakwood Court, Hogmoor Road, Bordon, Hampshire, GU35

£265,000

- Luxurious Detached Park Home
- Two Double Bedrooms
- Spacious Lounge
- Vaulted Ceilings
- Double Driveway

- 45'x20' Overstone Design
- Ensuite and Further Guest **Shower Room**
- Kitchen With Integrated **Appliances**
- Garden And Decked Area
- Gated, Residential Park

A superbly presented, luxurious and modern park home bungalow located on this sought after, gated residential park for the over 45's on the Hampshire/ Sussex border. This 45'x20' 'Overstone' design is spacious and modern and boasts vaulted ceilings, a spacious lounge with doors that open onto a wrap around decked area, a kitchen/dining room with the 'wow' factor which has integrated appliances and ideal for those who like to entertain, two double bedrooms with built in wardrobes, an ensuite to the master bedroom and a further guest shower room. Outside, there is a wrap around decked area, further lawned gardens as well as a driveway to the side with parking for at least two cars. A viewing is essential.