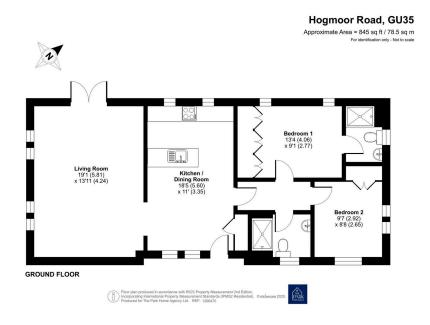

A superbly presented, luxurious and modern park home bungalow located on this sought after, gated residential park for the over 45's on the Hampshire/ Sussex border. This 45'x20' 'Overstone' design is spacious and modern and boasts vaulted ceilings, a spacious lounge with doors that open onto a wrap around decked area, a kitchen/dining room with the 'wow' factor which has integrated appliances and ideal for those who like to entertain, two double bedrooms with built in wardrobes, an ensuite to the master bedroom and a further guest shower room. Outside, there is a wrap around decked area, further lawned gardens as well as a driveway to the side with parking for at least two cars. A viewing is essential.