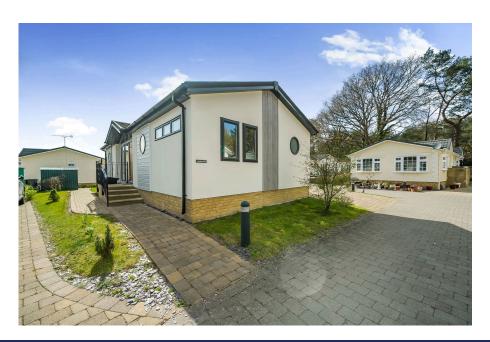

A superbly presented, luxurious and modern park home bungalow located on this sought after, gated residential park for the over 45's on the Hampshire/ Sussex border. This 45'x20' 'Overstone' design is spacious and modern and boasts vaulted ceilings, a spacious lounge with doors that open onto a wrap around decked area, a kitchen/dining room with the 'wow' factor which has integrated appliances and ideal for those who like to entertain, two double bedrooms with built in wardrobes, an ensuite to the master bedroom and a further guest shower room. Outside, there is a wrap around decked area, further lawned gardens as well as a driveway to the side with parking for at least two cars. A viewing is essential.