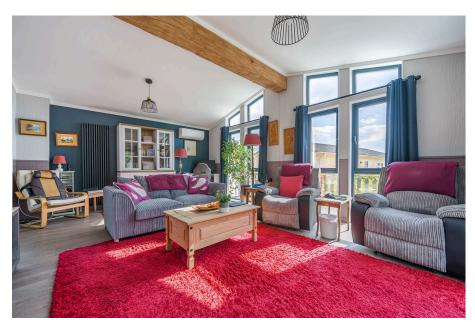

## Camellia Crescent, Oakwood Court, Hogmoor Road, Bordon, Hampshire, GU35

£265,000

- Luxurious Detached Park Home
- Two Double Bedrooms
- Spacious Lounge
- Vaulted Ceilings
- Double Driveway

- 45'x20' Overstone Design
- Ensuite and Further Guest **Shower Room**
- Kitchen With Integrated **Appliances**
- Garden And Decked Area
- Gated, Residential Park

A superbly presented, luxurious and modern park home bungalow located on this sought after, gated residential park for the over 45's on the Hampshire/ Sussex border. This 45'x20' 'Overstone' design is spacious and modern and boasts vaulted ceilings, a spacious lounge with doors that open onto a wrap around decked area, a kitchen/dining room with the 'wow' factor which has integrated appliances and ideal for those who like to entertain, two double bedrooms with built in wardrobes, an ensuite to the master bedroom and a further guest shower room. Outside, there is a wrap around decked area, further lawned gardens as well as a driveway to the side with parking for at least two cars. A viewing is essential.