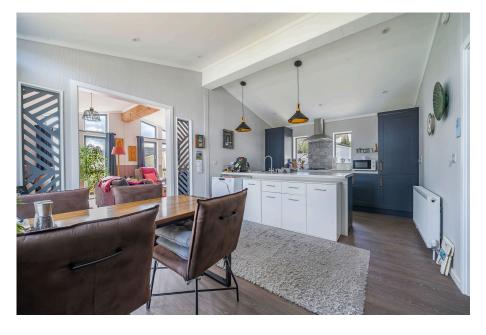

## Camellia Crescent, Oakwood Court, Hogmoor Road, Bordon, Hampshire, GU35

£265,000

- Luxurious Detached Park Home
- Two Double Bedrooms
- Spacious Lounge
- Vaulted Ceilings
- Double Driveway

- 45'x20' Overstone Design
- Ensuite and Further Guest **Shower Room**
- Kitchen With Integrated **Appliances**
- Garden And Decked Area
- Gated, Residential Park

A superbly presented, luxurious and modern park home bungalow located on this sought after, gated residential park for the over 45's on the Hampshire/ Sussex border. This 45'x20' 'Overstone' design is spacious and modern and boasts vaulted ceilings, a spacious lounge with doors that open onto a wrap around decked area, a kitchen/dining room with the 'wow' factor which has integrated appliances and ideal for those who like to entertain, two double bedrooms with built in wardrobes, an ensuite to the master bedroom and a further guest shower room. Outside, there is a wrap around decked area, further lawned gardens as well as a driveway to the side with parking for at least two cars. A viewing is essential.