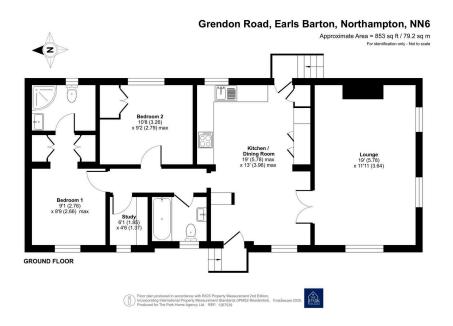

## Castle Ashby Park, Grendon Road, Earls Barton, Northampton, NN6

£265,000

- Detached Park Home Bungalow
- 45'x20 'Image' Design
- Study
- Small Garden and Driveway
- Spacious Interior

- Two Double Bedrooms
- Gated, Secure Residential Park
- En-Suite To Master Bedroom
- Kitchen With Integrated Appliances
- End Of Chain Sale

A superbly presented, pre-owned luxury park home bungalow (45'x20') located on this sought after gated residential park for the over 50's in the Northamptonshire Countryside. With many amenities close by this two double bedroom 'Image' design boasts a dual aspect lounge, a spacious and impressive kitchen/dining room with integrated appliances, a useful study, a master bedroom with built in wardrobes and an ensuite shower room, a double second bedroom with built in wardrobes and a further guest bathroom. Outside, there are garden areas to each side of the home with an enclosed garden area to the side with artificial grass, ideal for those with a dog and a driveway to the side of the home. A viewing is essential.