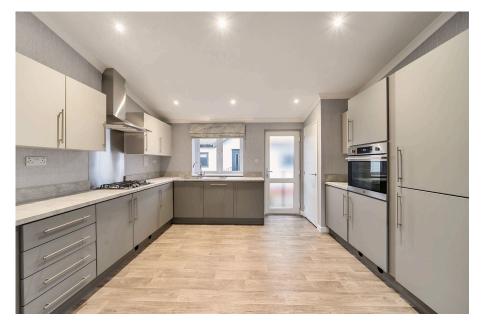

A superbly presented, pre-owned luxury park home bungalow (45'x20') located on this sought after gated residential park for the over 50's in the Northamptonshire Countryside. With many amenities close by this two double bedroom 'Image' design boasts a dual aspect lounge, a spacious and impressive kitchen/dining room with integrated appliances, a useful study, a master bedroom with built in wardrobes and an ensuite shower room, a double second bedroom with built in wardrobes and a further guest bathroom. Outside, there are garden areas to each side of the home with an enclosed garden area to the side with artificial grass, ideal for those with a dog and a driveway to the side of the home. A viewing is essential.