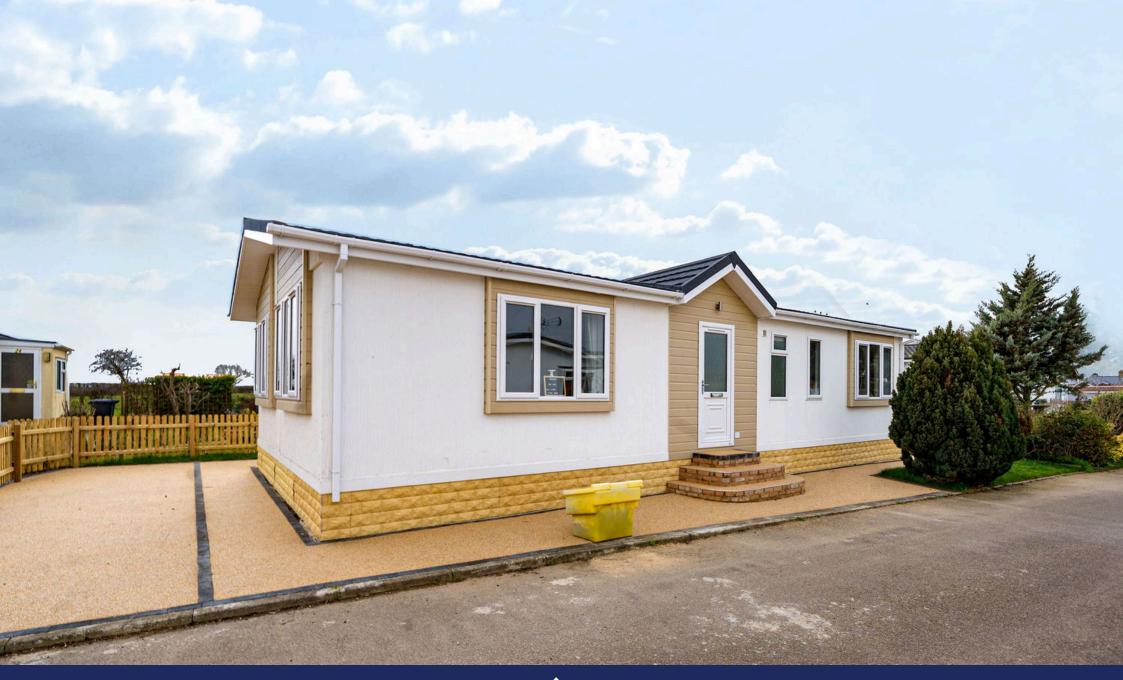

## Pine Grove Park, Swavesey, Cambridge, CB24 4RG

£185,000

- Detached Park Home Bungalow
- 45'x20' 'Sonata' Design
- Ensuite Shower Room
- Part-Vaulted Ceilings
- Spacious Lounge

- Brand New Home
- Two Double Bedrooms
- Study
- Kitchen With Integrated Appliances
- Garden and Driveway

A brand new two double bedroom park home bungalow located on this popular residential park for the over 50's which is located in a tranquil countryside setting while remaining conveniently close to Cambridge. This stunning 'Sonata' design (45'x20') boasts spacious accommodation which includes a separate entrance hall, a light and airy lounge/dining room with vaulted ceiling, a modern, fitted kitchen with integrated appliances, a study, the main bedroom has a built in wardrobe and ensuite shower room, a second bedroom with built in wardrobes and there is a further guest bathroom. Outside, there are easy to maintain garden areas to all sides of the home with lawned areas, mature shrubs and a driveway to the side. A viewing is essential.