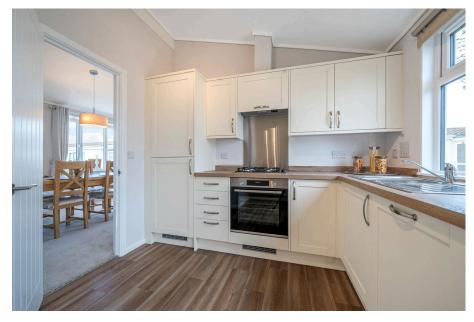

A brand new two double bedroom park home bungalow located on this popular residential park for the over 50's which is located in a tranquil countryside setting while remaining conveniently close to Cambridge. This stunning 'Sonata' design (45'x20') boasts spacious accommodation which includes a separate entrance hall, a light and airy lounge/dining room with vaulted ceiling, a modern, fitted kitchen with integrated appliances, a study, the main bedroom has a built in wardrobe and ensuite shower room, a second bedroom with built in wardrobes and there is a further guest bathroom. Outside, there are easy to maintain garden areas to all sides of the home with lawned areas, mature shrubs and a driveway to the side. A viewing is essential.