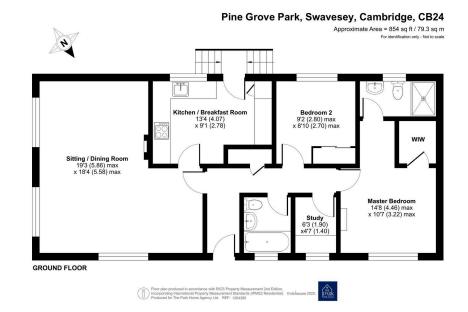

## Pine Grove Park, Swavesey, Cambridge, CB24 4RG

£185,000

- Detached Park Home Bungalow
- 45'x20' 'Sonata' Design
- Ensuite Shower Room
- Part-Vaulted Ceilings
- Spacious Lounge

- Brand New Home
- Two Double Bedrooms
- Study
- Kitchen With Integrated Appliances
- Garden and Driveway

A brand new two double bedroom park home bungalow located on this popular residential park for the over 50's which is located in a tranquil countryside setting while remaining conveniently close to Cambridge. This stunning 'Sonata' design (45'x20') boasts spacious accommodation which includes a separate entrance hall, a light and airy lounge/dining room with vaulted ceiling, a modern, fitted kitchen with integrated appliances, a study, the main bedroom has a built in wardrobe and ensuite shower room, a second bedroom with built in wardrobes and there is a further guest bathroom. Outside, there are easy to maintain garden areas to all sides of the home with lawned areas, mature shrubs and a driveway to the side. A viewing is essential.