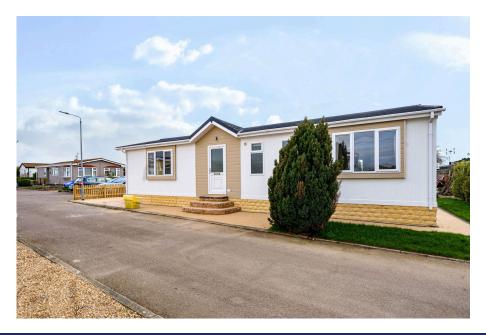

## Pine Grove Park, Swavesey, Cambridge, CB24 4RG

£185,000

- Detached Park Home Bungalow
- 45'x20' 'Sonata' Design
- Ensuite Shower Room
- Part-Vaulted Ceilings
- Spacious Lounge

- Brand New Home
- Two Double Bedrooms
- Study
- Kitchen With Integrated Appliances
- Garden and Driveway

A brand new two double bedroom park home bungalow located on this popular residential park for the over 50's which is located in a tranquil countryside setting while remaining conveniently close to Cambridge. This stunning 'Sonata' design (45'x20') boasts spacious accommodation which includes a separate entrance hall, a light and airy lounge/dining room with vaulted ceiling, a modern, fitted kitchen with integrated appliances, a study, the main bedroom has a built in wardrobe and ensuite shower room, a second bedroom with built in wardrobes and there is a further guest bathroom. Outside, there are easy to maintain garden areas to all sides of the home with lawned areas, mature shrubs and a driveway to the side. A viewing is essential.