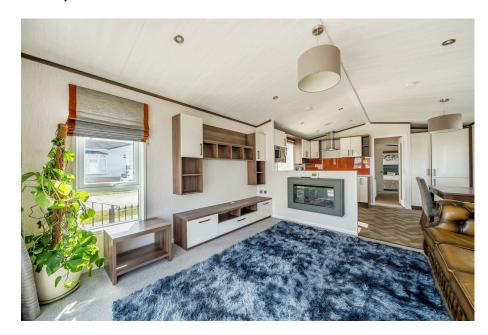

Two Bedrooms

- · Open Plan Living Area
- Double Glazing
- Gas Central Heating
- Driveway

A well presented two bedroom park home bungalow located on a generous corner plot on a popular gated residential park for the over 45's close to the coast near Bude, Cornwall. This 'Rivington' design (42'x14') boasts a light and airy open plan living/kitchen area which has doors that open out onto a decked patio area, a stylish kitchen with integrated appliances, a master bedroom with a walk-in wardrobe and ensuite bathroom as a second bedroom with a built in wardrobe and a further guest shower room. The home is situated on a generous corner plot which affords great views of the countryside with railings to enclose the gartden area, ideal for those with dogs and there is a block paved driveway. A viewing is essential.