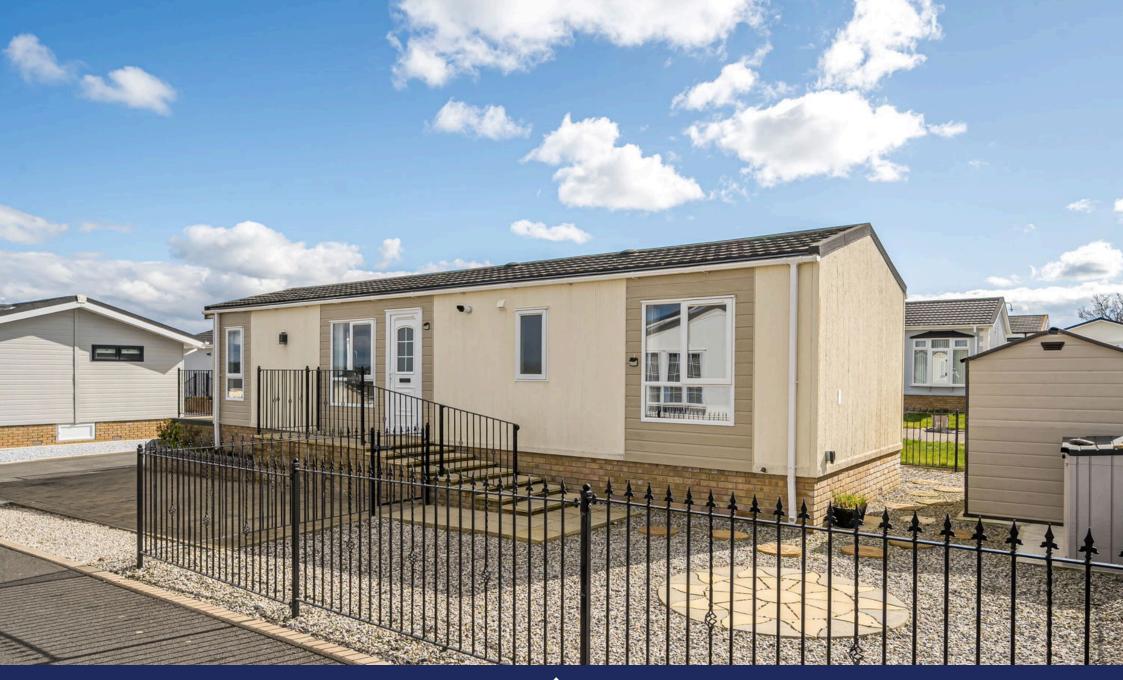

## honeysuckle Way, Meadowlands Court, Poundstock, Near Bude, Cornwall, EX23 0FF

£160,000

- · Detached Park Home Bungalow
- Pemberton Design (42'x14')
- Ensuite Shower Room
- Corner Plot Gardens
- End Of Chain Sale

Two Bedrooms

- · Open Plan Living Area
- Double Glazing
- Gas Central Heating
- Driveway

A well presented two bedroom park home bungalow located on a generous corner plot on a popular gated residential park for the over 45's close to the coast near Bude, Cornwall. This 'Rivington' design (42'x14') boasts a light and airy open plan living/kitchen area which has doors that open out onto a decked patio area, a stylish kitchen with integrated appliances, a master bedroom with a walk-in wardrobe and ensuite bathroom as a second bedroom with a built in wardrobe and a further guest shower room. The home is situated on a generous corner plot which affords great views of the countryside with railings to enclose the gartden area, ideal for those with dogs and there is a block paved driveway. A viewing is essential.