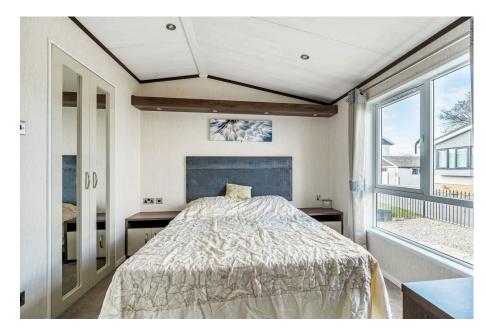

Two Bedrooms

- · Open Plan Living Area
- Double Glazing
- Gas Central Heating
- Driveway

A well presented two bedroom park home bungalow located on a generous corner plot on a popular gated residential park for the over 45's close to the coast near Bude, Cornwall. This 'Rivington' design (42'x14') boasts a light and airy open plan living/kitchen area which has doors that open out onto a decked patio area, a stylish kitchen with integrated appliances, a master bedroom with a walk-in wardrobe and ensuite bathroom as a second bedroom with a built in wardrobe and a further guest shower room. The home is situated on a generous corner plot which affords great views of the countryside with railings to enclose the gartden area, ideal for those with dogs and there is a block paved driveway. A viewing is essential.