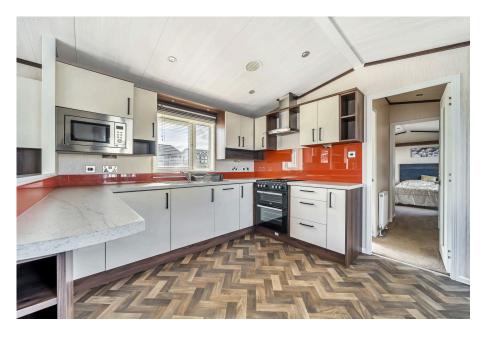

Two Bedrooms

- · Open Plan Living Area
- Double Glazing
- Gas Central Heating
- Driveway

A well presented two bedroom park home bungalow located on a generous corner plot on a popular gated residential park for the over 45's close to the coast near Bude, Cornwall. This 'Rivington' design (42'x14') boasts a light and airy open plan living/kitchen area which has doors that open out onto a decked patio area, a stylish kitchen with integrated appliances, a master bedroom with a walk-in wardrobe and ensuite bathroom as a second bedroom with a built in wardrobe and a further guest shower room. The home is situated on a generous corner plot which affords great views of the countryside with railings to enclose the gartden area, ideal for those with dogs and there is a block paved driveway. A viewing is essential.