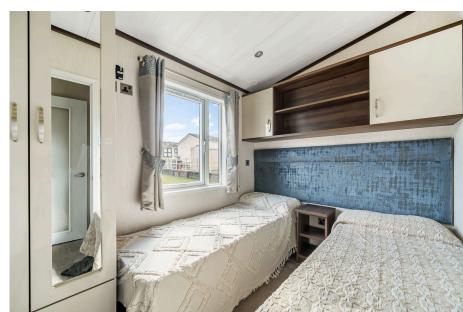

Two Bedrooms

- · Open Plan Living Area
- Double Glazing
- Gas Central Heating
- Driveway

A well presented two bedroom park home bungalow located on a generous corner plot on a popular gated residential park for the over 45's close to the coast near Bude, Cornwall. This 'Rivington' design (42'x14') boasts a light and airy open plan living/kitchen area which has doors that open out onto a decked patio area, a stylish kitchen with integrated appliances, a master bedroom with a walk-in wardrobe and ensuite bathroom as a second bedroom with a built in wardrobe and a further guest shower room. The home is situated on a generous corner plot which affords great views of the countryside with railings to enclose the gartden area, ideal for those with dogs and there is a block paved driveway. A viewing is essential.