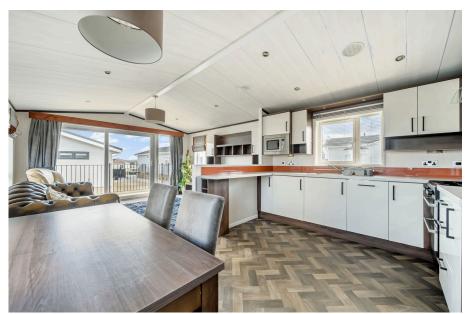

Two Bedrooms

- · Open Plan Living Area
- Double Glazing
- Gas Central Heating
- Driveway

A well presented two bedroom park home bungalow located on a generous corner plot on a popular gated residential park for the over 45's close to the coast near Bude, Cornwall. This 'Rivington' design (42'x14') boasts a light and airy open plan living/kitchen area which has doors that open out onto a decked patio area, a stylish kitchen with integrated appliances, a master bedroom with a walk-in wardrobe and ensuite bathroom as a second bedroom with a built in wardrobe and a further guest shower room. The home is situated on a generous corner plot which affords great views of the countryside with railings to enclose the gartden area, ideal for those with dogs and there is a block paved driveway. A viewing is essential.