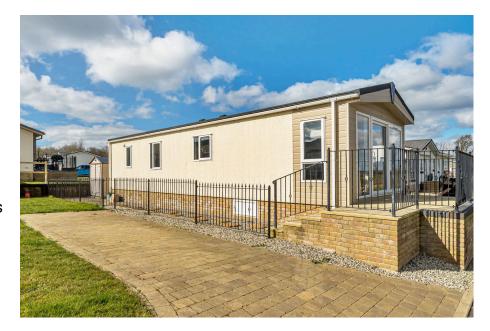

## honeysuckle Way, Meadowlands Court, Poundstock, Near Bude, Cornwall, EX23 0FF

£160,000

- · Detached Park Home Bungalow
- Pemberton Design (42'x14')
- Ensuite Shower Room
- Corner Plot Gardens
- End Of Chain Sale

Two Bedrooms

- · Open Plan Living Area
- Double Glazing
- Gas Central Heating
- Driveway

A well presented two bedroom park home bungalow located on a generous corner plot on a popular gated residential park for the over 45's close to the coast near Bude, Cornwall. This 'Rivington' design (42'x14') boasts a light and airy open plan living/kitchen area which has doors that open out onto a decked patio area, a stylish kitchen with integrated appliances, a master bedroom with a walk-in wardrobe and ensuite bathroom as a second bedroom with a built in wardrobe and a further guest shower room. The home is situated on a generous corner plot which affords great views of the countryside with railings to enclose the gartden area, ideal for those with dogs and there is a block paved driveway. A viewing is essential.