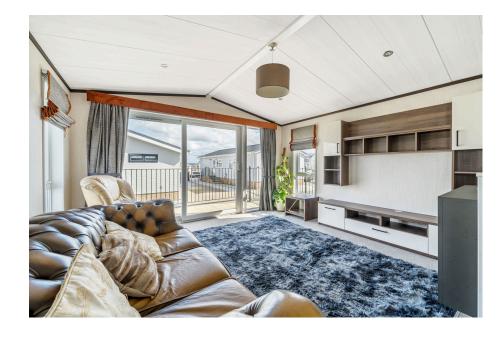

Two Bedrooms

- · Open Plan Living Area
- Double Glazing
- Gas Central Heating
- Driveway

A well presented two bedroom park home bungalow located on a generous corner plot on a popular gated residential park for the over 45's close to the coast near Bude, Cornwall. This 'Rivington' design (42'x14') boasts a light and airy open plan living/kitchen area which has doors that open out onto a decked patio area, a stylish kitchen with integrated appliances, a master bedroom with a walk-in wardrobe and ensuite bathroom as a second bedroom with a built in wardrobe and a further guest shower room. The home is situated on a generous corner plot which affords great views of the countryside with railings to enclose the gartden area, ideal for those with dogs and there is a block paved driveway. A viewing is essential.