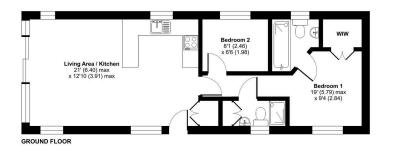

Two Bedrooms

- · Open Plan Living Area
- Double Glazing
- Gas Central Heating
- Driveway

A well presented two bedroom park home bungalow located on a generous corner plot on a popular gated residential park for the over 45's close to the coast near Bude, Cornwall. This 'Rivington' design (42'x14') boasts a light and airy open plan living/kitchen area which has doors that open out onto a decked patio area, a stylish kitchen with integrated appliances, a master bedroom with a walk-in wardrobe and ensuite bathroom as a second bedroom with a built in wardrobe and a further guest shower room. The home is situated on a generous corner plot which affords great views of the countryside with railings to enclose the gartden area, ideal for those with dogs and there is a block paved driveway. A viewing is essential.