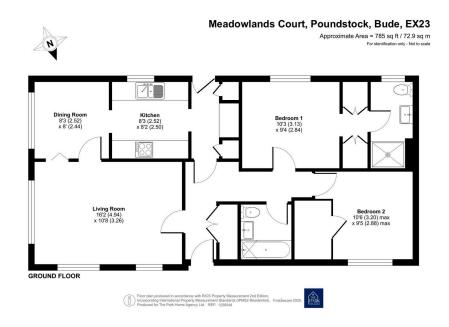

- Detached Park Home Bungalow
- Two Double Bedrooms
- Lounge and Dining Room
- Double Glazing
- Corner Plot With Driveway

- Coastal Location
- Ensuite Shower Room
- Kitchen with Utility Room
- · Gas Central Heating
- · Decked Patio Area

PRICED FOR A QUICK SALE. A superbly presented two double bedroom park home bungalow located on a corner plot on this popular gated residential park close to the coastal town of Bude. This home not only boasts a separate lounge and dining room but also a separate entrance hall, a kitchen with integrated appliances, a utility room, a master bedroom with a walk-in wardrobe area and ensuite shower room, a second bedroom with built in wardrobes as well as a further guest bathroom, corner plot garden with a decked patio area and off street parking to the side. This home is offered with no onward chain and a viewing is a must!