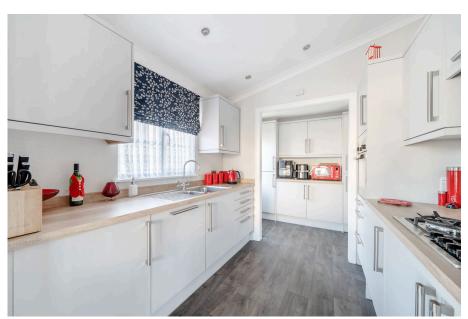

- Detached Park Home Bungalow
- Two Double Bedrooms
- Lounge and Dining Room
- Double Glazing
- Corner Plot With Driveway

- Coastal Location
- Ensuite Shower Room
- Kitchen with Utility Room
- · Gas Central Heating
- · Decked Patio Area

PRICED FOR A QUICK SALE. A superbly presented two double bedroom park home bungalow located on a corner plot on this popular gated residential park close to the coastal town of Bude. This home not only boasts a separate lounge and dining room but also a separate entrance hall, a kitchen with integrated appliances, a utility room, a master bedroom with a walk-in wardrobe area and ensuite shower room, a second bedroom with built in wardrobes as well as a further guest bathroom, corner plot garden with a decked patio area and off street parking to the side. This home is offered with no onward chain and a viewing is a must!