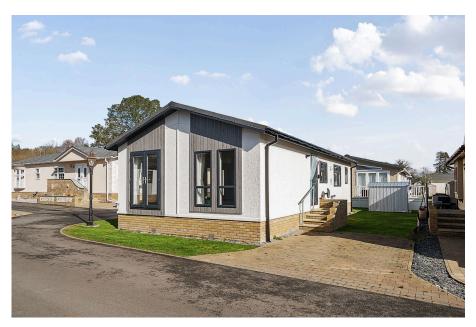

- · Detached Park Home Bungalow
- Popular 'Newmarket' Design
- Two Double Bedrooms
- Ensuite To The Master Bedroom
- Spacious Living/Dining Room Bright And Airy Throughout
- Driveway To The Side
- · No Onward Chain
- · Small Garden with Shed
- CASH BUYERS ONLY

A superb two double bedroom detached park home bungalow built by Omar Park Homes located on this popular 12 month Leisure Park for the over 45's near Newton Abbott. For those wanting to be near the Devon coastline, this home and park must be viewed! The home(42'x20) boasts an ensuite and wardrobe area to the master bedroom, a spacious sitting/dining room with large windows, a fitted, modern kitchen with integrated appliances, a further bathroom, easy to maintain gardens and a driveway to the side. Offered with no onward chain, we would recommend a viewing of this home at the earliest convenience.