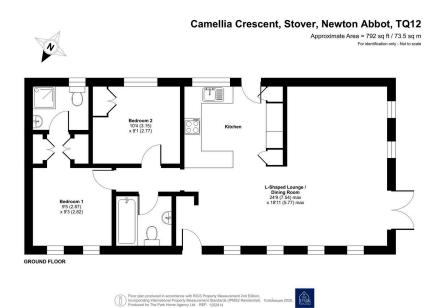

A superb two double bedroom detached park home bungalow built by Omar Park Homes located on this popular 12 month Leisure Park for the over 45's near Newton Abbott. For those wanting to be near the Devon coastline, this home and park must be viewed! The home(42'x20) boasts an ensuite and wardrobe area to the master bedroom, a spacious sitting/dining room with large windows, a fitted, modern kitchen with integrated appliances, a further bathroom, easy to maintain gardens and a driveway to the side. Offered with no onward chain, we would recommend a viewing of this home at the earliest convenience.