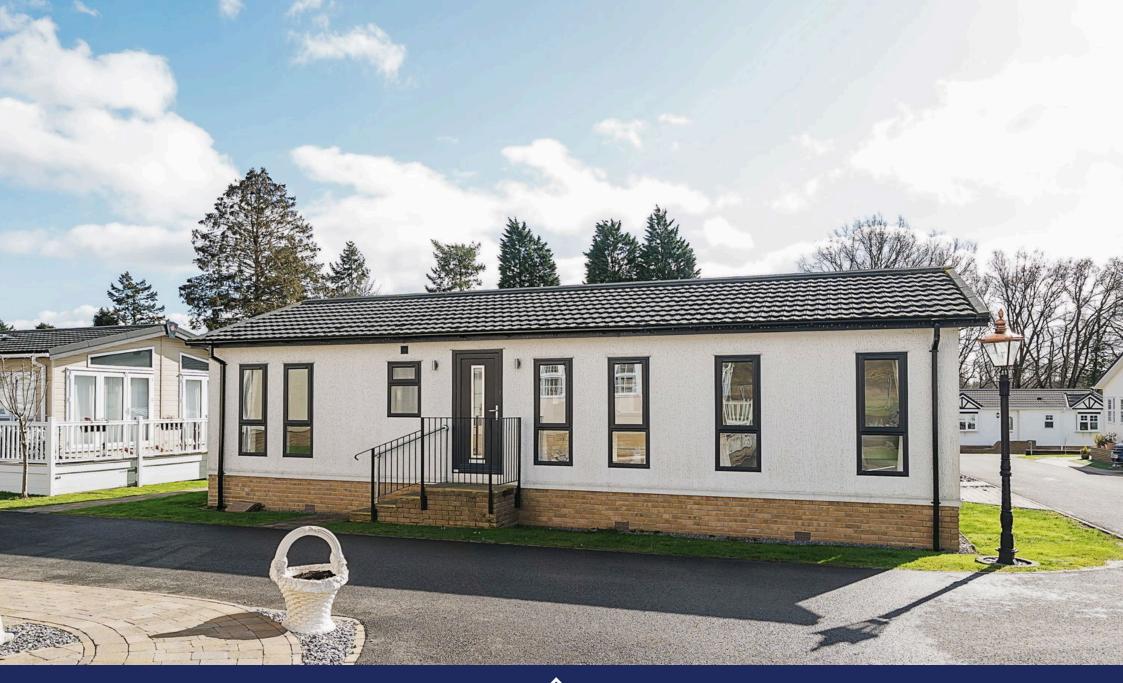

- · Detached Park Home Bungalow
- Popular 'Newmarket' Design
- Two Double Bedrooms
- Ensuite To The Master Bedroom
- Spacious Living/Dining Room Bright And Airy Throughout
- Driveway To The Side
- · No Onward Chain
- · Small Garden with Shed
- CASH BUYERS ONLY

A superb two double bedroom detached park home bungalow built by Omar Park Homes located on this popular 12 month Leisure Park for the over 45's near Newton Abbott. For those wanting to be near the Devon coastline, this home and park must be viewed! The home(42'x20) boasts an ensuite and wardrobe area to the master bedroom, a spacious sitting/dining room with large windows, a fitted, modern kitchen with integrated appliances, a further bathroom, easy to maintain gardens and a driveway to the side. Offered with no onward chain, we would recommend a viewing of this home at the earliest convenience.