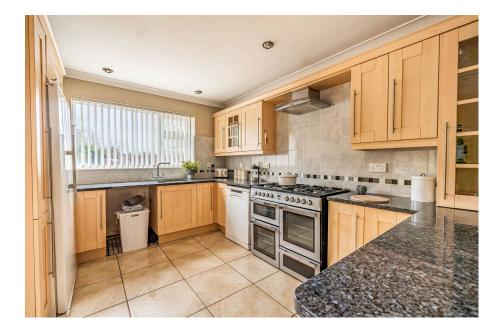

- Conveniently Located
- Four Bedrooms
- Gas Central Heating
- Residents Must Be Over 50 Years Old
- Viewing Essential

A unique opportunity to purchase this wonderfully presented and spacious detached bungalow which is located on the outskirts of a popular residential park for the over 50's but offered with a Freehold title. This deceptively spacious home boasts flexible accommodation on one level that includes a light, dual aspect sitting room, a kitchen/dining room measuring over 20ft in length, a cloakroom/wc, a master bedroom measuring over 23ft with an ensuite shower, three further bedrooms of which the 4th could be used as a study and there is an additional bathroom. Externally there is a generous rear garden with a garden area on the same level as the bungalow and then there are steps leading up to another garden area which is mainly laid to lawn. There are two parking spaces to the front of the home and is offered with no onward chain. A viewing is a must!