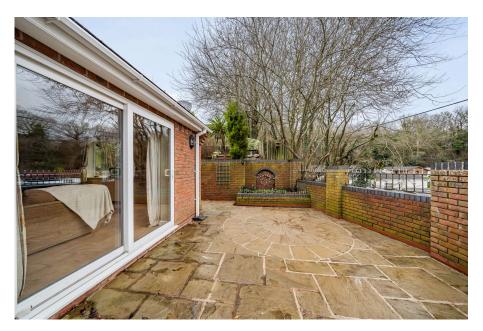

- Conveniently Located
- Four Bedrooms
- Gas Central Heating
- Residents Must Be Over 50 Years Old
- Viewing Essential

A unique opportunity to purchase this wonderfully presented and spacious detached bungalow which is located on the outskirts of a popular residential park for the over 50's but offered with a Freehold title. This deceptively spacious home boasts flexible accommodation on one level that includes a light, dual aspect sitting room, a kitchen/dining room measuring over 20ft in length, a cloakroom/wc, a master bedroom measuring over 23ft with an ensuite shower, three further bedrooms of which the 4th could be used as a study and there is an additional bathroom. Externally there is a generous rear garden with a garden area on the same level as the bungalow and then there are steps leading up to another garden area which is mainly laid to lawn. There are two parking spaces to the front of the home and is offered with no onward chain. A viewing is a must!