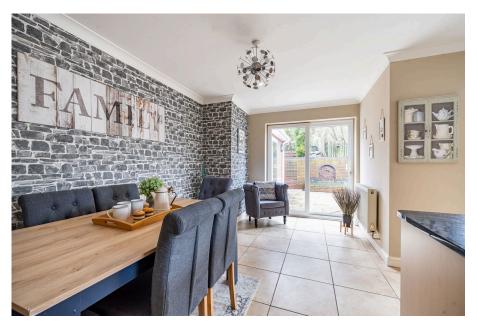

- Conveniently Located
- Four Bedrooms
- Gas Central Heating
- Residents Must Be Over 50 Years Old
- Viewing Essential

A unique opportunity to purchase this wonderfully presented and spacious detached bungalow which is located on the outskirts of a popular residential park for the over 50's but offered with a Freehold title. This deceptively spacious home boasts flexible accommodation on one level that includes a light, dual aspect sitting room, a kitchen/dining room measuring over 20ft in length, a cloakroom/wc, a master bedroom measuring over 23ft with an ensuite shower, three further bedrooms of which the 4th could be used as a study and there is an additional bathroom. Externally there is a generous rear garden with a garden area on the same level as the bungalow and then there are steps leading up to another garden area which is mainly laid to lawn. There are two parking spaces to the front of the home and is offered with no onward chain. A viewing is a must!