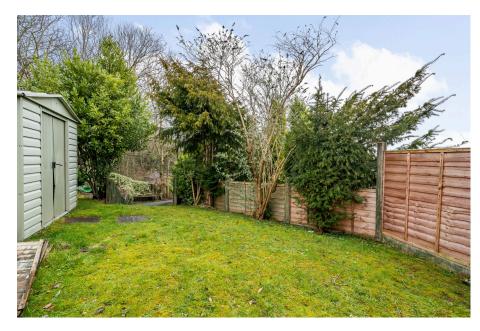

- Conveniently Located
- Four Bedrooms
- Gas Central Heating
- Residents Must Be Over 50 Years Old
- Viewing Essential

A unique opportunity to purchase this wonderfully presented and spacious detached bungalow which is located on the outskirts of a popular residential park for the over 50's but offered with a Freehold title. This deceptively spacious home boasts flexible accommodation on one level that includes a light, dual aspect sitting room, a kitchen/dining room measuring over 20ft in length, a cloakroom/wc, a master bedroom measuring over 23ft with an ensuite shower, three further bedrooms of which the 4th could be used as a study and there is an additional bathroom. Externally there is a generous rear garden with a garden area on the same level as the bungalow and then there are steps leading up to another garden area which is mainly laid to lawn. There are two parking spaces to the front of the home and is offered with no onward chain. A viewing is a must!