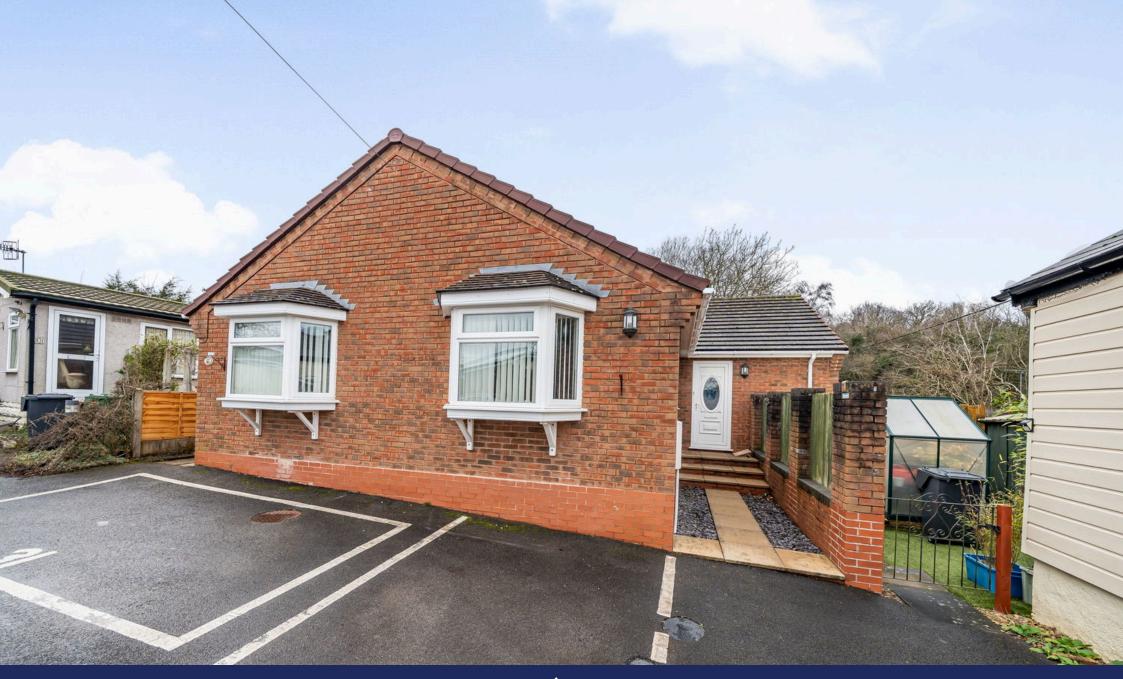

## **The Glen, Blackwell, Bromsgrove, West Midlands, B60 1BX** £350,000

**▶** 4 **▶** 2 **№** 2

- Detached Bungalow
- Spacious and Flexible Accommodation
- Ensuite To The Master
- Double Glazing
- Off Street Parking

- Conveniently Located
- Four Bedrooms
- Gas Central Heating
- Residents Must Be Over 50 Years Old
- Viewing Essential

A unique opportunity to purchase this wonderfully presented and spacious detached bungalow which is located on the outskirts of a popular residential park for the over 50's but offered with a Freehold title. This deceptively spacious home boasts flexible accommodation on one level that includes a light, dual aspect sitting room, a kitchen/dining room measuring over 20ft in length, a cloakroom/wc, a master bedroom measuring over 23ft with an ensuite shower, three further bedrooms of which the 4th could be used as a study and there is an additional bathroom. Externally there is a generous rear garden with a garden area on the same level as the bungalow and then there are steps leading up to another garden area which is mainly laid to lawn. There are two parking spaces to the front of the home and is offered with no onward chain. A viewing is a must!