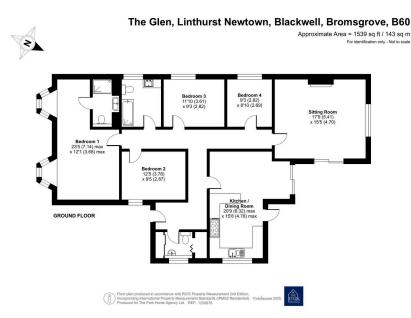

- Conveniently Located
- Four Bedrooms
- Gas Central Heating
- Residents Must Be Over 50 Years Old
- Viewing Essential

A unique opportunity to purchase this wonderfully presented and spacious detached bungalow which is located on the outskirts of a popular residential park for the over 50's but offered with a Freehold title. This deceptively spacious home boasts flexible accommodation on one level that includes a light, dual aspect sitting room, a kitchen/dining room measuring over 20ft in length, a cloakroom/wc, a master bedroom measuring over 23ft with an ensuite shower, three further bedrooms of which the 4th could be used as a study and there is an additional bathroom. Externally there is a generous rear garden with a garden area on the same level as the bungalow and then there are steps leading up to another garden area which is mainly laid to lawn. There are two parking spaces to the front of the home and is offered with no onward chain. A viewing is a must!