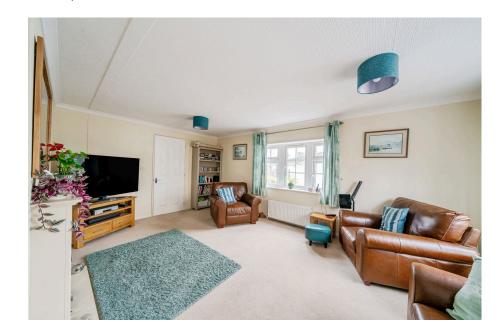

A well presented and well appointed detached park home bungalow(40'x20') which is situated on the outskirts of this sought after, gated residential park for the over 45's. Located on a generous corner plot, this twin dormer home boasts a separate entrance hall, plenty of storage, a dual aspect Lounge/Dining Room, a modern fitted kitchen with integrated appliances and a utility room, two double bedrooms with the master having an ensuite and walk in wardrobe and there is a further guest bathroom. Outside, there are gardens to all sides of the home with a rear garden which is laid to lawn with a paved patio and a blocked paved driveway to the side and the front giving parking for at least 2 cars. This is a superb home not to be missed!