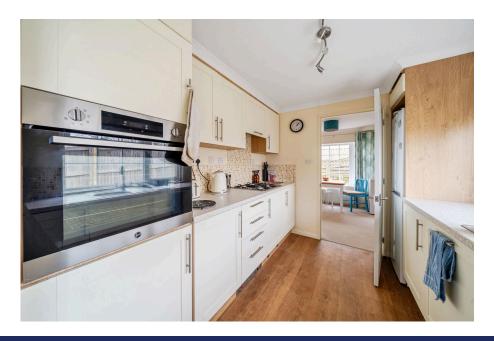

A well presented and well appointed detached park home bungalow(40'x20') which is situated on the outskirts of this sought after, gated residential park for the over 45's. Located on a generous corner plot, this twin dormer home boasts a separate entrance hall, plenty of storage, a dual aspect Lounge/Dining Room, a modern fitted kitchen with integrated appliances and a utility room, two double bedrooms with the master having an ensuite and walk in wardrobe and there is a further guest bathroom. Outside, there are gardens to all sides of the home with a rear garden which is laid to lawn with a paved patio and a blocked paved driveway to the side and the front giving parking for at least 2 cars. This is a superb home not to be missed!