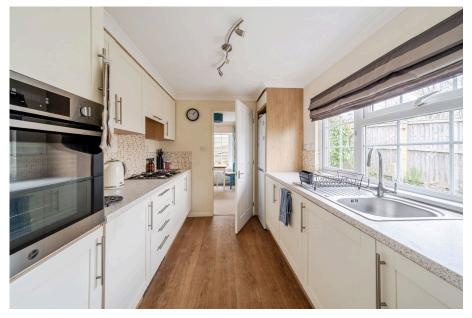

A well presented and well appointed detached park home bungalow(40'x20') which is situated on the outskirts of this sought after, gated residential park for the over 45's. Located on a generous corner plot, this twin dormer home boasts a separate entrance hall, plenty of storage, a dual aspect Lounge/Dining Room, a modern fitted kitchen with integrated appliances and a utility room, two double bedrooms with the master having an ensuite and walk in wardrobe and there is a further guest bathroom. Outside, there are gardens to all sides of the home with a rear garden which is laid to lawn with a paved patio and a blocked paved driveway to the side and the front giving parking for at least 2 cars. This is a superb home not to be missed!