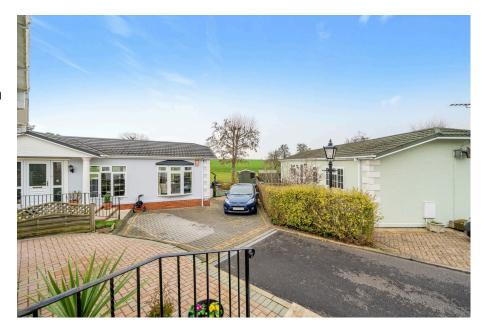

A well presented and well appointed detached park home bungalow(40'x20') which is situated on the outskirts of this sought after, gated residential park for the over 45's. Located on a generous corner plot, this twin dormer home boasts a separate entrance hall, plenty of storage, a dual aspect Lounge/Dining Room, a modern fitted kitchen with integrated appliances and a utility room, two double bedrooms with the master having an ensuite and walk in wardrobe and there is a further guest bathroom. Outside, there are gardens to all sides of the home with a rear garden which is laid to lawn with a paved patio and a blocked paved driveway to the side and the front giving parking for at least 2 cars. This is a superb home not to be missed!