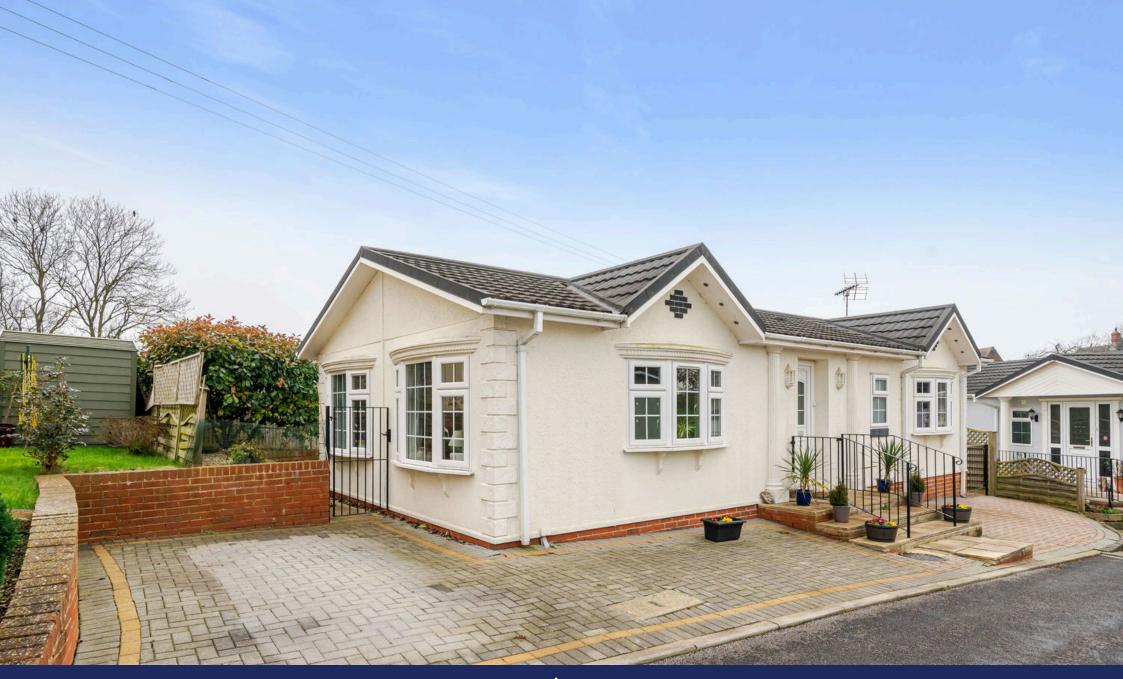

- Detached Park Home Bungalow
- Middleton Design 40'x20'
- Ensuite To The Master Bedroom
- Corner Plot Gardens
- Well Presented Accommodation

- Two Double Bedrooms
- Gated, Residential Park
- Kitchen and Utility Room
- · Block Paved Driveway
- · CASH BUYERS ONLY!

A well presented and well appointed detached park home bungalow(40'x20') which is situated on the outskirts of this sought after, gated residential park for the over 45's. Located on a generous corner plot, this twin dormer home boasts a separate entrance hall, plenty of storage, a dual aspect Lounge/Dining Room, a modern fitted kitchen with integrated appliances and a utility room, two double bedrooms with the master having an ensuite and walk in wardrobe and there is a further guest bathroom. Outside, there are gardens to all sides of the home with a rear garden which is laid to lawn with a paved patio and a blocked paved driveway to the side and the front giving parking for at least 2 cars. This is a superb home not to be missed!