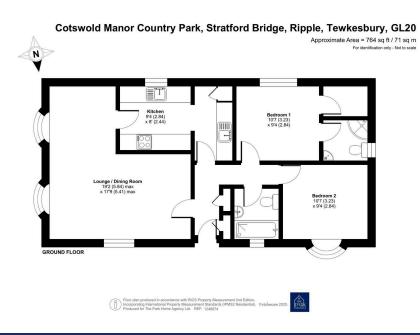

A well presented and well appointed detached park home bungalow(40'x20') which is situated on the outskirts of this sought after, gated residential park for the over 45's. Located on a generous corner plot, this twin dormer home boasts a separate entrance hall, plenty of storage, a dual aspect Lounge/Dining Room, a modern fitted kitchen with integrated appliances and a utility room, two double bedrooms with the master having an ensuite and walk in wardrobe and there is a further guest bathroom. Outside, there are gardens to all sides of the home with a rear garden which is laid to lawn with a paved patio and a blocked paved driveway to the side and the front giving parking for at least 2 cars. This is a superb home not to be missed!