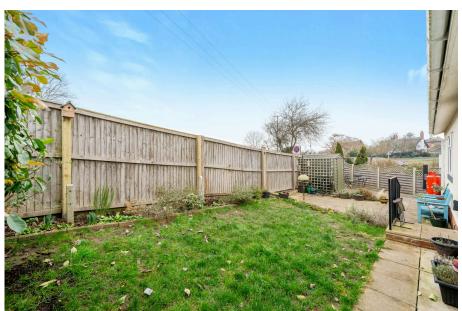

A well presented and well appointed detached park home bungalow(40'x20') which is situated on the outskirts of this sought after, gated residential park for the over 45's. Located on a generous corner plot, this twin dormer home boasts a separate entrance hall, plenty of storage, a dual aspect Lounge/Dining Room, a modern fitted kitchen with integrated appliances and a utility room, two double bedrooms with the master having an ensuite and walk in wardrobe and there is a further guest bathroom. Outside, there are gardens to all sides of the home with a rear garden which is laid to lawn with a paved patio and a blocked paved driveway to the side and the front giving parking for at least 2 cars. This is a superb home not to be missed!