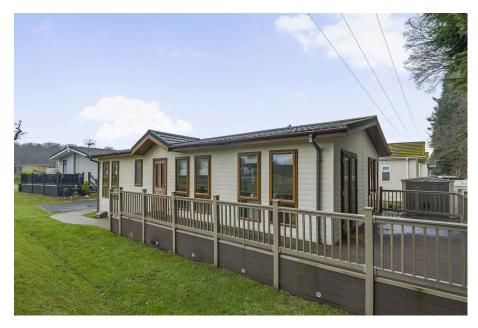

## Regency Court, Stover, Newton Abbott, Devon, TQ12 6EN £170,000

- Detached Park Home Bungalow
- Luxurious Feel Throughout
- Ensuite and Guest Bathroom
  Decking To The Rear and
- Impressive Fitted Kitchen
- Double Length Driveway

- Prestige 'Sofia' Design
- Two Double Bedrooms
- Side
  - Spacious Sitting Room
  - CASH BUYERS ONLY!

2 2 2 1

A well presented detached park home bungalow built by Prestige Park Homes which oozes quality throughout and is located on the outskirts of this popular 12-Month Leisure park close to Newton Abbott. This 40'x20' home boasts a bright and airy sitting room with doors leading out onto the decking, an impressive kitchen with integrated appliances, two double bedrooms with the master having an ensuite and walk-in wardrobe and there is a further guest bathroom. Outside, the owners have added a generous decked area to the rear and one side and there is a double length driveway to the side with parking for 2 cars.