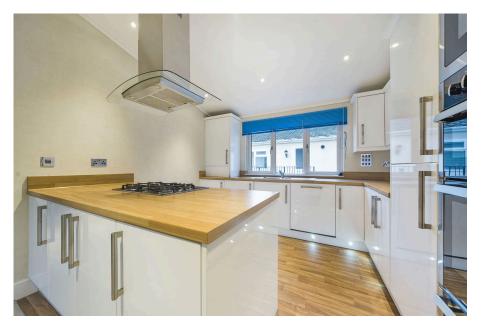

- Prestige 'Sofia' Design
- Two Double Bedrooms
- Side
  - Spacious Sitting Room
  - CASH BUYERS ONLY!

2 2 2 1

A well presented detached park home bungalow built by Prestige Park Homes which oozes quality throughout and is located on the outskirts of this popular 12-Month Leisure park close to Newton Abbott. This 40'x20' home boasts a bright and airy sitting room with doors leading out onto the decking, an impressive kitchen with integrated appliances, two double bedrooms with the master having an ensuite and walk-in wardrobe and there is a further guest bathroom. Outside, the owners have added a generous decked area to the rear and one side and there is a double length driveway to the side with parking for 2 cars.