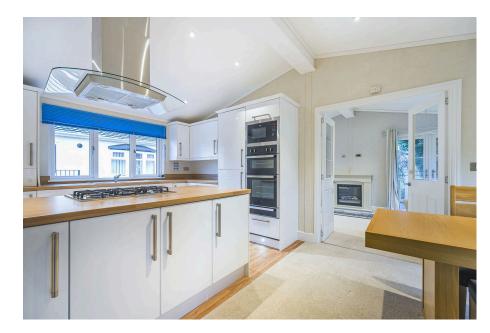

## Regency Court, Stover, Newton Abbott, Devon, TQ12 6EN £170,000

- Detached Park Home Bungalow
- Luxurious Feel Throughout
- Ensuite and Guest Bathroom
  Decking To The Rear and
- Impressive Fitted Kitchen
- Double Length Driveway

- Prestige 'Sofia' Design
- Two Double Bedrooms
- Side
  - Spacious Sitting Room
  - CASH BUYERS ONLY!

2 2 2 1

A well presented detached park home bungalow built by Prestige Park Homes which oozes quality throughout and is located on the outskirts of this popular 12-Month Leisure park close to Newton Abbott. This 40'x20' home boasts a bright and airy sitting room with doors leading out onto the decking, an impressive kitchen with integrated appliances, two double bedrooms with the master having an ensuite and walk-in wardrobe and there is a further guest bathroom. Outside, the owners have added a generous decked area to the rear and one side and there is a double length driveway to the side with parking for 2 cars.