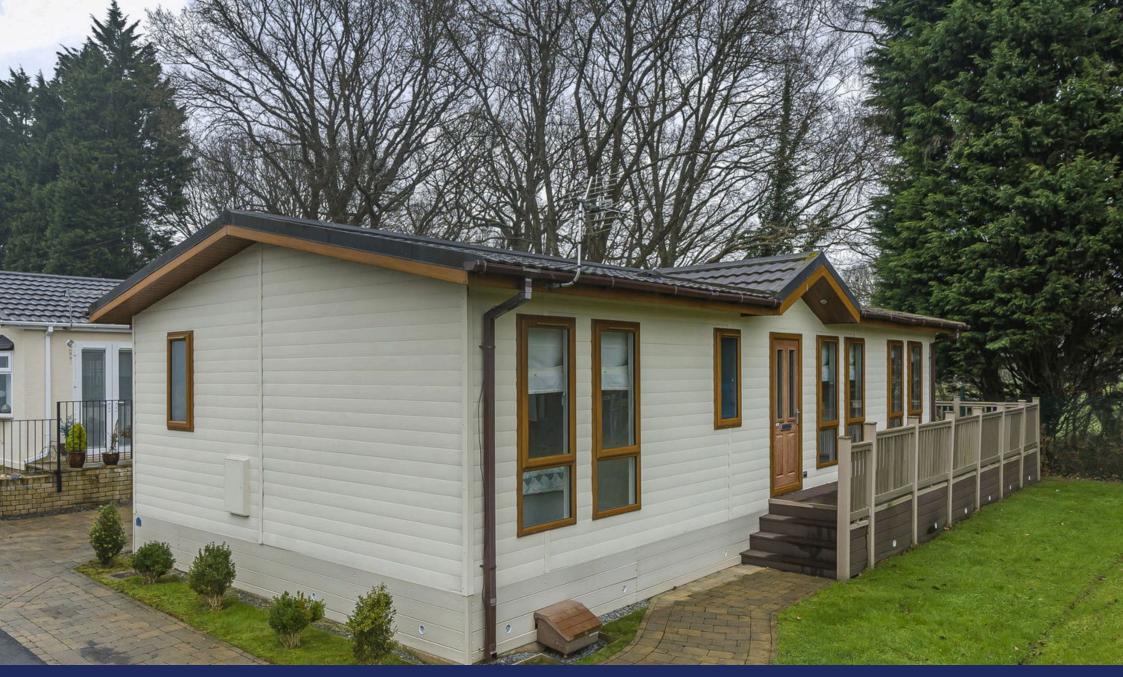

## Regency Court, Stover, Newton Abbott, Devon, TQ12 6EN £170,000

- Detached Park Home Bungalow
- Luxurious Feel Throughout
- Ensuite and Guest Bathroom
  Decking To The Rear and
- Impressive Fitted Kitchen
- Double Length Driveway

- Prestige 'Sofia' Design
- Two Double Bedrooms
- Side
  - Spacious Sitting Room
  - CASH BUYERS ONLY!

2 2 2 1

A well presented detached park home bungalow built by Prestige Park Homes which oozes quality throughout and is located on the outskirts of this popular 12-Month Leisure park close to Newton Abbott. This 40'x20' home boasts a bright and airy sitting room with doors leading out onto the decking, an impressive kitchen with integrated appliances, two double bedrooms with the master having an ensuite and walk-in wardrobe and there is a further guest bathroom. Outside, the owners have added a generous decked area to the rear and one side and there is a double length driveway to the side with parking for 2 cars.