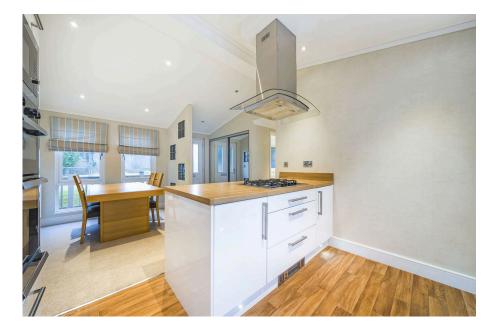

- Prestige 'Sofia' Design
- Two Double Bedrooms
- Side
  - Spacious Sitting Room
  - CASH BUYERS ONLY!

2 2 2 1

A well presented detached park home bungalow built by Prestige Park Homes which oozes quality throughout and is located on the outskirts of this popular 12-Month Leisure park close to Newton Abbott. This 40'x20' home boasts a bright and airy sitting room with doors leading out onto the decking, an impressive kitchen with integrated appliances, two double bedrooms with the master having an ensuite and walk-in wardrobe and there is a further guest bathroom. Outside, the owners have added a generous decked area to the rear and one side and there is a double length driveway to the side with parking for 2 cars.