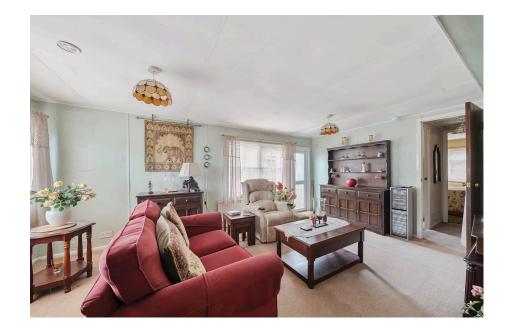

A charming two/three bedroom detached park home bungalow (30'x20') located on a generous plot on the outskirts of this popular residential park near Camberley. This home gives off such a homely feel throughout and offers a spacious lounge and kitchen/dining room which both measure over 17ft in length, bedrooms one and two have built in wardrobes, there is a further room next to the second bedroom which can be utilised as a study, walk in wardrobe or an ensuite, and there is a useful wet room/shower room in addition to this. The rear garden, backing onto woodland offers a high level of privacy but is a gardeners delight and of a size not found on many homes on this park. A viewing is highly recommended.