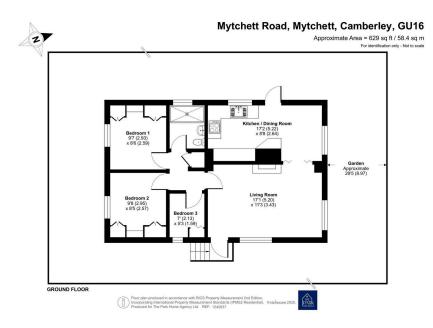

A charming two/three bedroom detached park home bungalow (30'x20') located on a generous plot on the outskirts of this popular residential park near Camberley. This home gives off such a homely feel throughout and offers a spacious lounge and kitchen/dining room which both measure over 17ft in length, bedrooms one and two have built in wardrobes, there is a further room next to the second bedroom which can be utilised as a study, walk in wardrobe or an ensuite, and there is a useful wet room/shower room in addition to this. The rear garden, backing onto woodland offers a high level of privacy but is a gardeners delight and of a size not found on many homes on this park. A viewing is highly recommended.