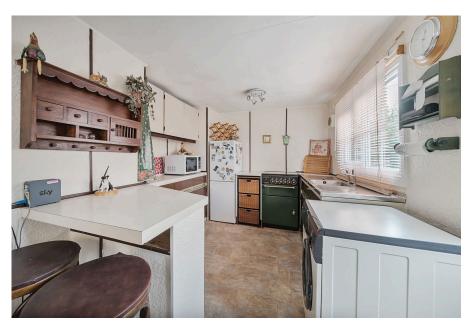

A charming two/three bedroom detached park home bungalow (30'x20') located on a generous plot on the outskirts of this popular residential park near Camberley. This home gives off such a homely feel throughout and offers a spacious lounge and kitchen/dining room which both measure over 17ft in length, bedrooms one and two have built in wardrobes, there is a further room next to the second bedroom which can be utilised as a study, walk in wardrobe or an ensuite, and there is a useful wet room/shower room in addition to this. The rear garden, backing onto woodland offers a high level of privacy but is a gardeners delight and of a size not found on many homes on this park. A viewing is highly recommended.