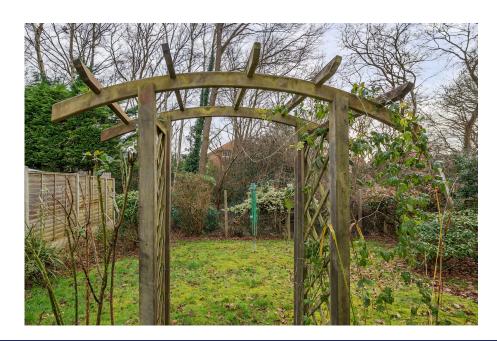

A charming two/three bedroom detached park home bungalow (30'x20') located on a generous plot on the outskirts of this popular residential park near Camberley. This home gives off such a homely feel throughout and offers a spacious lounge and kitchen/dining room which both measure over 17ft in length, bedrooms one and two have built in wardrobes, there is a further room next to the second bedroom which can be utilised as a study, walk in wardrobe or an ensuite, and there is a useful wet room/shower room in addition to this. The rear garden, backing onto woodland offers a high level of privacy but is a gardeners delight and of a size not found on many homes on this park. A viewing is highly recommended.