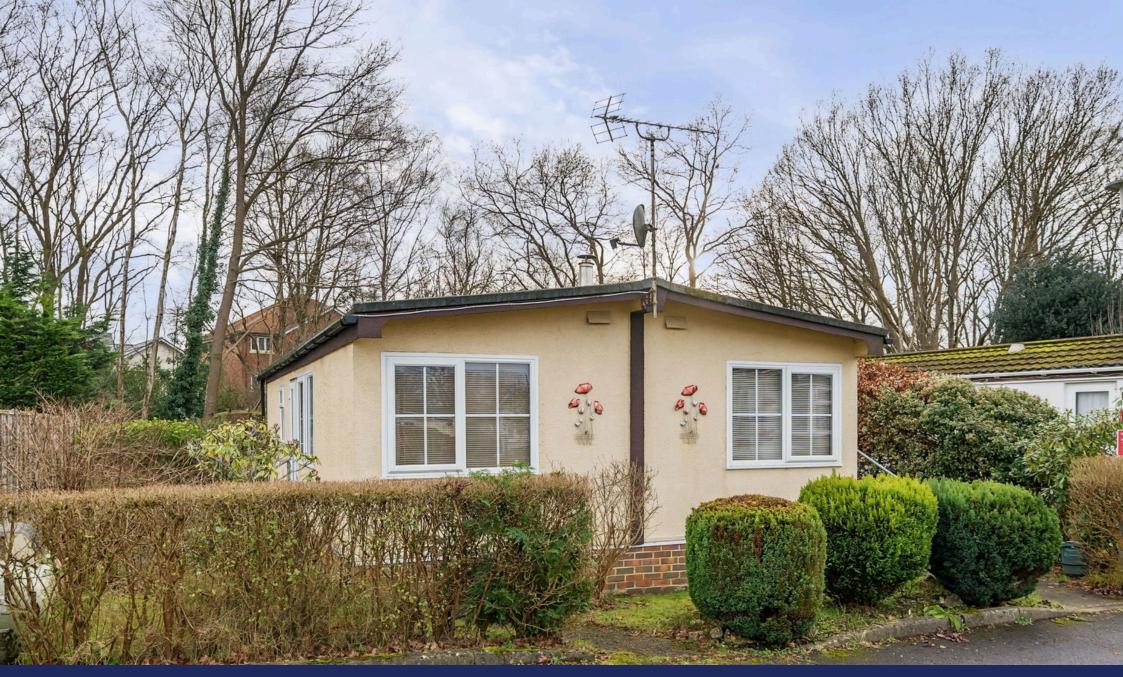

## **Mytchett Farm Park, Mytchett Road, Mytchett, GU16 6AB** £150,000

🍋 3 🚰 1 🚘 1

- Detached Park Home Bungalow
- Three Bedrooms
- Gas Central Heating
- Wet Room/Shower Room
- End Of Chain Sale

- Generous Plot
- Lounge Measuring Over 17ft
- Wonderful Rear Garden Area
- Residential Park For The Over 45's
- CASH BUYERS ONLY!

A charming two/three bedroom detached park home bungalow (30'x20') located on a generous plot on the outskirts of this popular residential park near Camberley. This home gives off such a homely feel throughout and offers a spacious lounge and kitchen/dining room which both measure over 17ft in length, bedrooms one and two have built in wardrobes, there is a further room next to the second bedroom which can be utilised as a study, walk in wardrobe or an ensuite, and there is a useful wet room/shower room in addition to this. The rear garden, backing onto woodland offers a high level of privacy but is a gardeners delight and of a size not found on many homes on this park. A viewing is highly recommended.