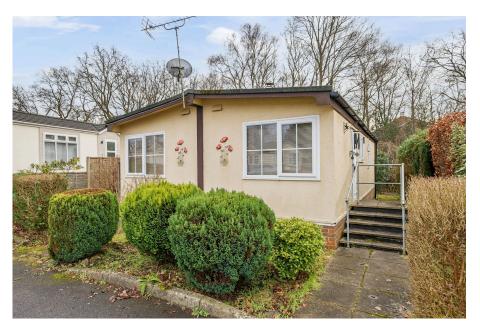

## **Mytchett Farm Park, Mytchett Road, Mytchett, GU16 6AB** £150,000

🍋 3 🚰 1 🚘 1

- Detached Park Home Bungalow
- Three Bedrooms
- Gas Central Heating
- Wet Room/Shower Room
- End Of Chain Sale

- Generous Plot
- Lounge Measuring Over 17ft
- Wonderful Rear Garden Area
- Residential Park For The Over 45's
- CASH BUYERS ONLY!

A charming two/three bedroom detached park home bungalow (30'x20') located on a generous plot on the outskirts of this popular residential park near Camberley. This home gives off such a homely feel throughout and offers a spacious lounge and kitchen/dining room which both measure over 17ft in length, bedrooms one and two have built in wardrobes, there is a further room next to the second bedroom which can be utilised as a study, walk in wardrobe or an ensuite, and there is a useful wet room/shower room in addition to this. The rear garden, backing onto woodland offers a high level of privacy but is a gardeners delight and of a size not found on many homes on this park. A viewing is highly recommended.