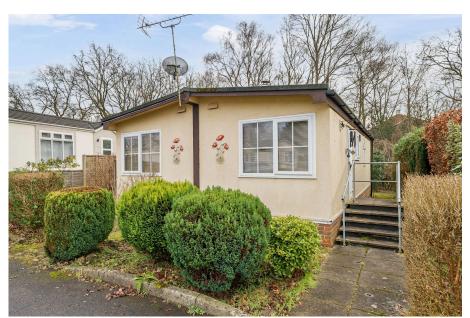

## Mytchett Farm Park, Mytchett Road, Mytchett, GU16 6AB

£159,000

- · Detached Park Home Bungalow
- Three Bedrooms
- Gas Central Heating
- Wet Room/Shower Room
- End Of Chain Sale

- · Generous Plot
- Lounge Measuring Over 17ft
- · Wonderful Rear Garden Area
- · Residential Park For The Over 45's
- · CASH BUYERS ONLY!

A charming three bedroom detached park home bungalow(30'x20') located on a generous plot on the outskirts of this popular residential park near Camberley. This home gives off such a homely feel throughout and offers a spacious lounge and kitchen/dining room which both measure over 17ft in length, bedrooms one and two have built in wardrobes and storage and there is a useful wet room/shower room next to the bedrooms. The rear garden, backing onto woodland offers a high level of privacy but is a gardeners delight and of a size not found on many homes on this park. A viewing is highly recommended.