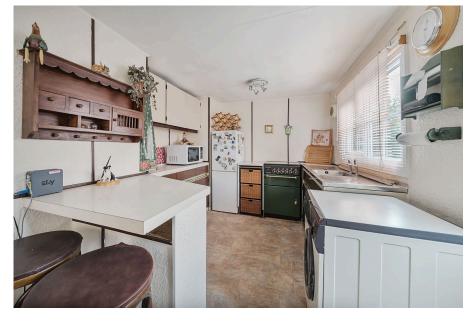

A charming three bedroom detached park home bungalow(30'x20') located on a generous plot on the outskirts of this popular residential park near Camberley. This home gives off such a homely feel throughout and offers a spacious lounge and kitchen/dining room which both measure over 17ft in length, bedrooms one and two have built in wardrobes and storage and there is a useful wet room/shower room next to the bedrooms. The rear garden, backing onto woodland offers a high level of privacy but is a gardeners delight and of a size not found on many homes on this park. A viewing is highly recommended.