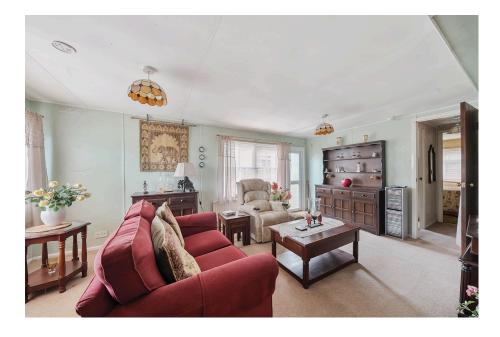

A charming three bedroom detached park home bungalow(30'x20') located on a generous plot on the outskirts of this popular residential park near Camberley. This home gives off such a homely feel throughout and offers a spacious lounge and kitchen/dining room which both measure over 17ft in length, bedrooms one and two have built in wardrobes and storage and there is a useful wet room/shower room next to the bedrooms. The rear garden, backing onto woodland offers a high level of privacy but is a gardeners delight and of a size not found on many homes on this park. A viewing is highly recommended.