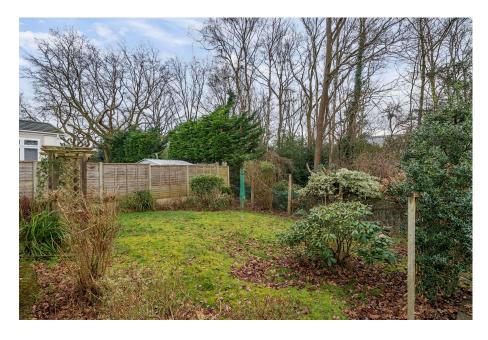

A charming three bedroom detached park home bungalow(30'x20') located on a generous plot on the outskirts of this popular residential park near Camberley. This home gives off such a homely feel throughout and offers a spacious lounge and kitchen/dining room which both measure over 17ft in length, bedrooms one and two have built in wardrobes and storage and there is a useful wet room/shower room next to the bedrooms. The rear garden, backing onto woodland offers a high level of privacy but is a gardeners delight and of a size not found on many homes on this park. A viewing is highly recommended.