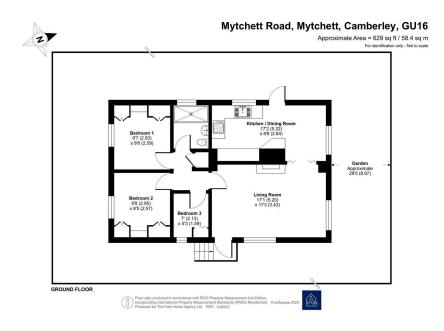

## Mytchett Farm Park, Mytchett Road, Mytchett, GU16 6AB

£159,000

- · Detached Park Home Bungalow
- Three Bedrooms
- Gas Central Heating
- Wet Room/Shower Room
- End Of Chain Sale

- · Generous Plot
- Lounge Measuring Over 17ft
- · Wonderful Rear Garden Area
- · Residential Park For The Over 45's
- · CASH BUYERS ONLY!

A charming three bedroom detached park home bungalow(30'x20') located on a generous plot on the outskirts of this popular residential park near Camberley. This home gives off such a homely feel throughout and offers a spacious lounge and kitchen/dining room which both measure over 17ft in length, bedrooms one and two have built in wardrobes and storage and there is a useful wet room/shower room next to the bedrooms. The rear garden, backing onto woodland offers a high level of privacy but is a gardeners delight and of a size not found on many homes on this park. A viewing is highly recommended.