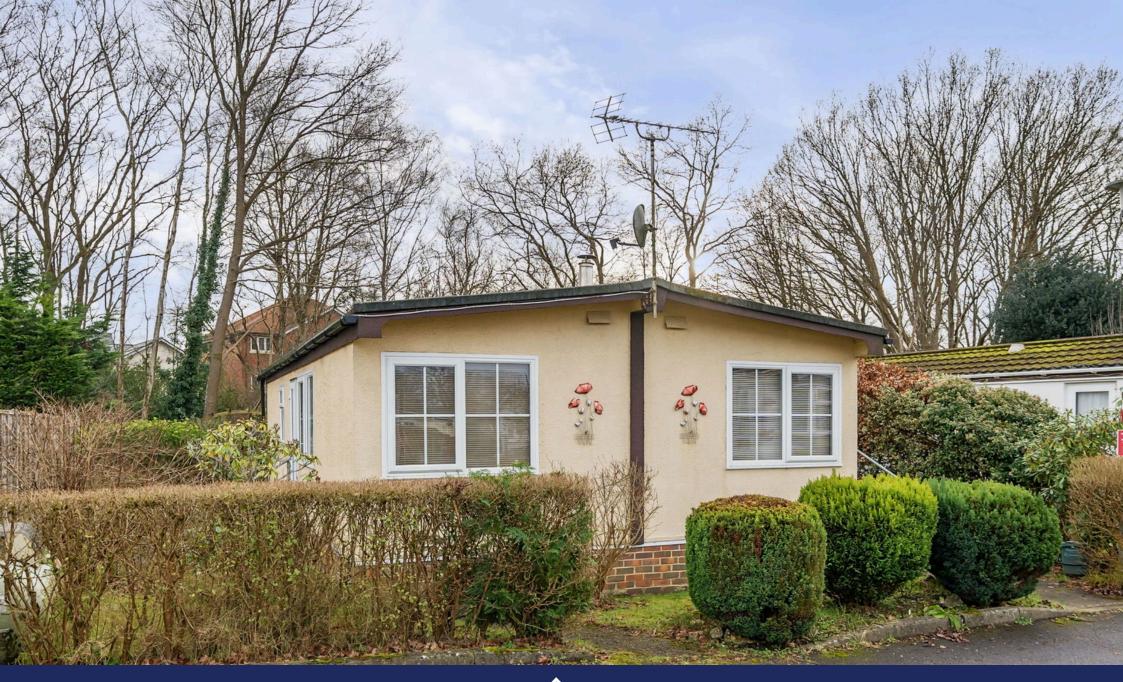

## Mytchett Farm Park, Mytchett Road, Mytchett, GU16 6AB

£159,000

- · Detached Park Home Bungalow
- Three Bedrooms
- Gas Central Heating
- Wet Room/Shower Room
- End Of Chain Sale

- · Generous Plot
- Lounge Measuring Over 17ft
- · Wonderful Rear Garden Area
- · Residential Park For The Over 45's
- · CASH BUYERS ONLY!

A charming three bedroom detached park home bungalow(30'x20') located on a generous plot on the outskirts of this popular residential park near Camberley. This home gives off such a homely feel throughout and offers a spacious lounge and kitchen/dining room which both measure over 17ft in length, bedrooms one and two have built in wardrobes and storage and there is a useful wet room/shower room next to the bedrooms. The rear garden, backing onto woodland offers a high level of privacy but is a gardeners delight and of a size not found on many homes on this park. A viewing is highly recommended.