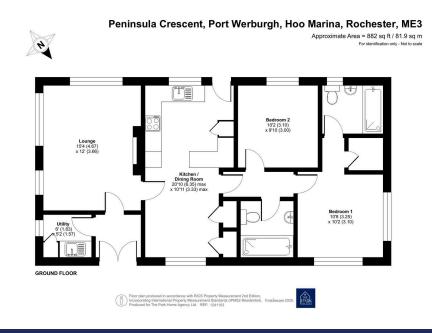

## Hoo Marina, Near Rochester, Kent, ME3 9GR

£275,000

- Detached Luxury Park Home
  Spacious 42'x20' Home Bungalow
- Waterside, Marina Setting
  Two Double Bedrooms
- Beautifully Presented
  Ensuite and Guest Bathroom
- Dual Aspect Lounge
  Modern Fitted Kitchen/Dining Room
- Decked Patio Area
  Driveway

A superbly presented two double bedroom(42'x20) luxury park home bungalow situated on this residential park on a waterside and marina setting. This Wessex 'Canford' design offers space and bright and homely feel throughout and boasts a dual aspect lounge, a modern fitted kitchen with integrated appliances, a utility room, part-vaulted ceilings, the master bedroom having an ensuite and walk-in wardrobe as well as a further guest bathroom, a decked patio area and a driveway to the side. A viewing is essential.