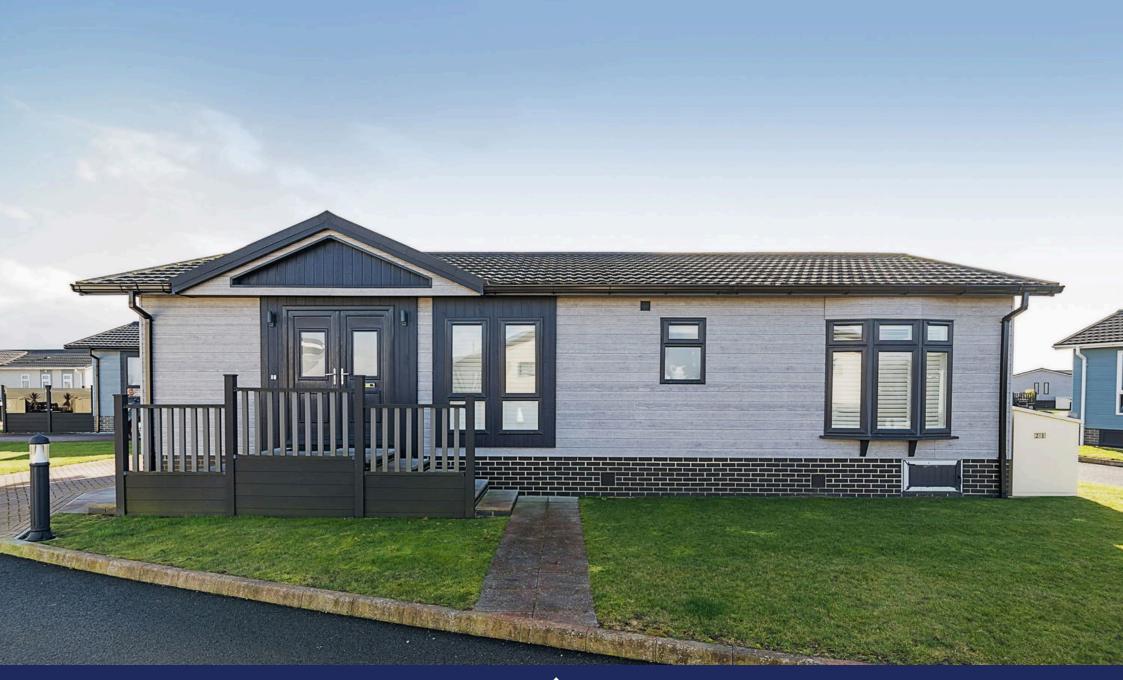

## Hoo Marina, Near Rochester, Kent, ME3 9GR

£275,000

- Detached Luxury Park Home
  Spacious 42'x20' Home Bungalow
- Waterside, Marina Setting
  Two Double Bedrooms
- Beautifully Presented
  Ensuite and Guest Bathroom
- Dual Aspect Lounge
  Modern Fitted Kitchen/Dining Room
- Decked Patio Area
  Driveway

A superbly presented two double bedroom(42'x20) luxury park home bungalow situated on this residential park on a waterside and marina setting. This Wessex 'Canford' design offers space and bright and homely feel throughout and boasts a dual aspect lounge, a modern fitted kitchen with integrated appliances, a utility room, part-vaulted ceilings, the master bedroom having an ensuite and walk-in wardrobe as well as a further guest bathroom, a decked patio area and a driveway to the side. A viewing is essential.