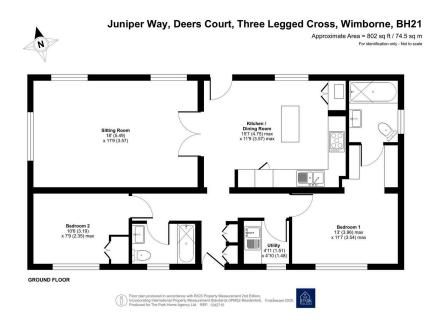

An exceptionally presented two bedroom detached park home bungalow(40'x20') which is located on the outskirts of this popular gated residential park in Dorset. This luxurious home boasts a spacious, dual aspect lounge, a stunning kitchen/dining room with integrated appliances including an American style fridge/freezer and wine fridge. There is a utility room, two double bedrooms, the master having a walk through wardrobe area and an ensuite, as well as a guest bathroom, gardens and a driveway to the side. This is an exceptional home and must be viewed.