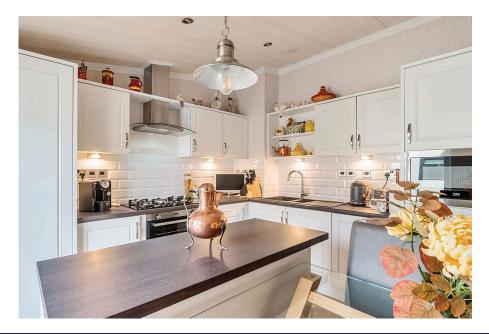

An exceptionally presented two bedroom detached park home bungalow(40'x20') which is located on the outskirts of this popular gated residential park in Dorset. This luxurious home boasts a spacious, dual aspect lounge, a stunning kitchen/dining room with integrated appliances including an American style fridge/freezer and wine fridge. There is a utility room, two double bedrooms, the master having a walk through wardrobe area and an ensuite, as well as a guest bathroom, gardens and a driveway to the side. This is an exceptional home and must be viewed.