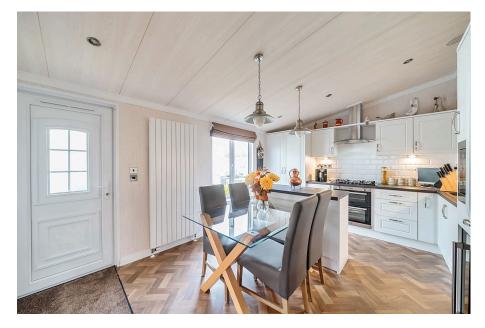

An exceptionally presented two bedroom detached park home bungalow(40'x20') which is located on the outskirts of this popular gated residential park in Dorset. This luxurious home boasts a spacious, dual aspect lounge, a stunning kitchen/dining room with integrated appliances including an American style fridge/freezer and wine fridge. There is a utility room, two double bedrooms, the master having a walk through wardrobe area and an ensuite, as well as a guest bathroom, gardens and a driveway to the side. This is an exceptional home and must be viewed.