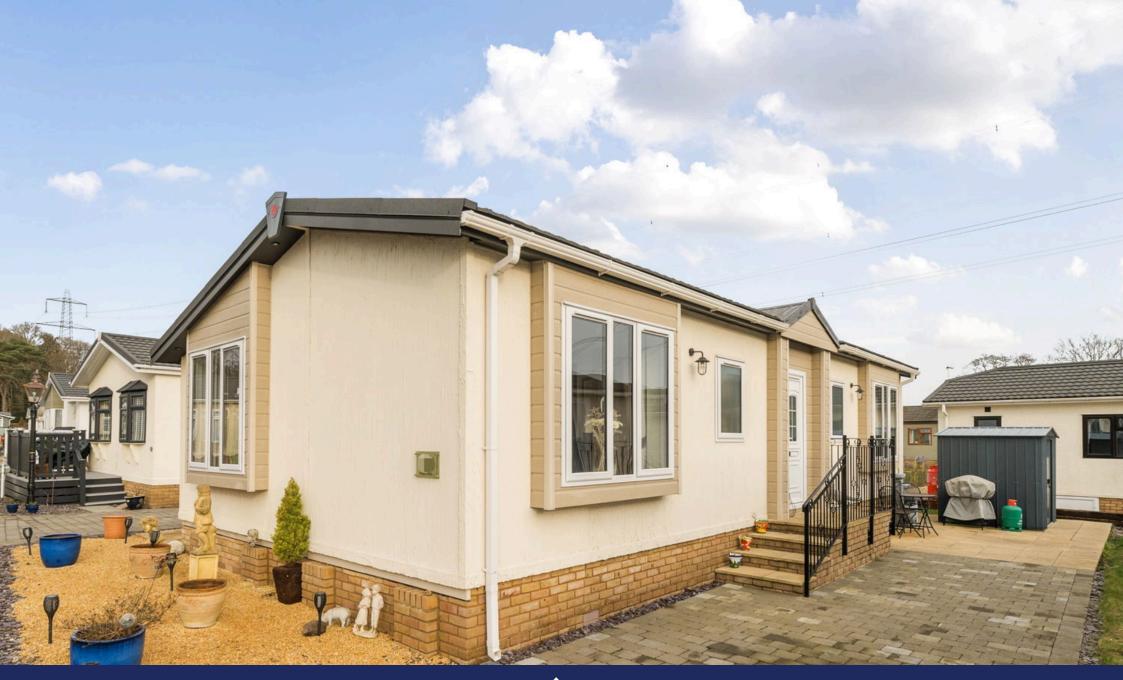

An exceptionally presented two bedroom detached park home bungalow(40'x20') which is located on the outskirts of this popular gated residential park in Dorset. This luxurious home boasts a spacious, dual aspect lounge, a stunning kitchen/dining room with integrated appliances including an American style fridge/freezer and wine fridge. There is a utility room, two double bedrooms, the master having a walk through wardrobe area and an ensuite, as well as a guest bathroom, gardens and a driveway to the side. This is an exceptional home and must be viewed.