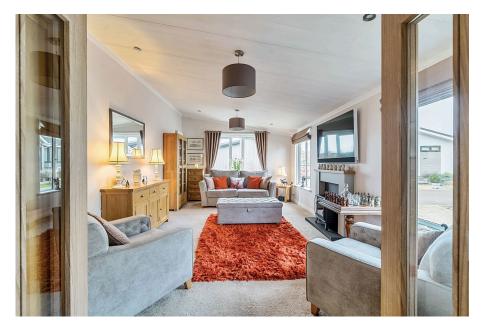

An exceptionally presented two bedroom detached park home bungalow(40'x20') which is located on the outskirts of this popular gated residential park in Dorset. This luxurious home boasts a spacious, dual aspect lounge, a stunning kitchen/dining room with integrated appliances including an American style fridge/freezer and wine fridge. There is a utility room, two double bedrooms, the master having a walk through wardrobe area and an ensuite, as well as a guest bathroom, gardens and a driveway to the side. This is an exceptional home and must be viewed.