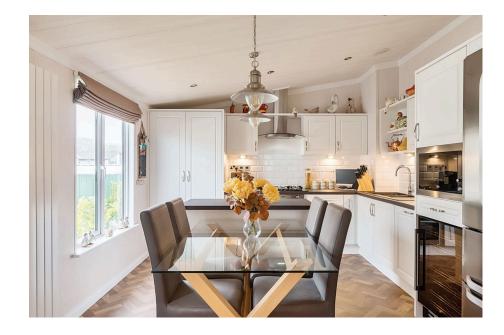

An exceptionally presented two bedroom detached park home bungalow(40'x20') which is located on the outskirts of this popular gated residential park in Dorset. This luxurious home boasts a spacious, dual aspect lounge, a stunning kitchen/dining room with integrated appliances including an American style fridge/freezer and wine fridge. There is a utility room, two double bedrooms, the master having a walk through wardrobe area and an ensuite, as well as a guest bathroom, gardens and a driveway to the side. This is an exceptional home and must be viewed.