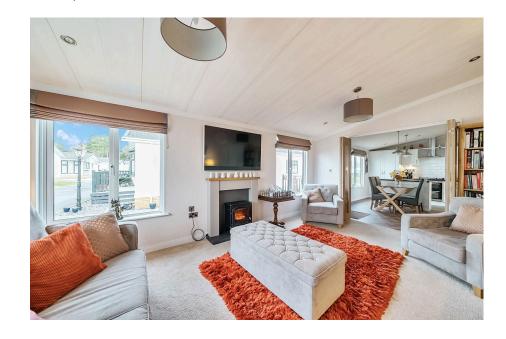

An exceptionally presented two bedroom detached park home bungalow(40'x20') which is located on the outskirts of this popular gated residential park in Dorset. This luxurious home boasts a spacious, dual aspect lounge, a stunning kitchen/dining room with integrated appliances including an American style fridge/freezer and wine fridge. There is a utility room, two double bedrooms, the master having a walk through wardrobe area and an ensuite, as well as a guest bathroom, gardens and a driveway to the side. This is an exceptional home and must be viewed.