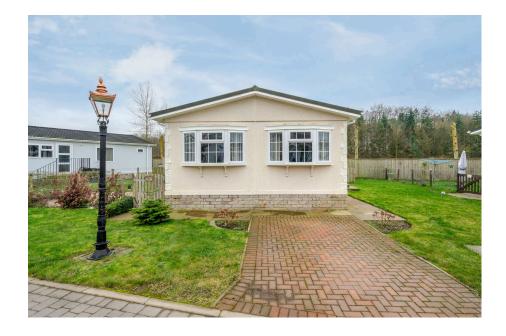

## Forest Edge Court, Puddleduck Lane, Great Hockham, IP24 1FQ

£199,950

- Detached Park Home Bungalow
- Two Double Bedrooms
- Modern Fitted Kitchen
- Gated Residential Park
- Driveway

- Sonata Design 40'x20'
- Spacious Lounge/Dining Room
- · Ensuite and Guest Bathroom
- Generous Plot
- CASH BUYERS ONLY!

A well presented two double bedroom(40'x20) park home bungalow occupying a generous plot on this sought after, gated residential park for the over 45's. Located in a pleasant rural setting, this home offers spacious accommodation including an L-Shaped Lounge/Dining Room, a modern kitchen with integrated appliances, two double bedrooms with the master having an ensuite shower room and a walk in wardrobe and there is a further guest bathroom to compliment this. There are lawned gardens to all sides of the home with a useful storage shed and a driveway to the front.