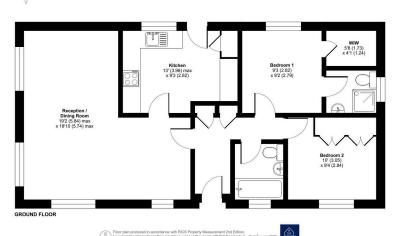

A well presented two double bedroom(40'x20) park home bungalow occupying a generous plot on this sought after, gated residential park for the over 45's. Located in a pleasant rural setting, this home offers spacious accommodation including an L-Shaped Lounge/Dining Room, a modern kitchen with integrated appliances, two double bedrooms with the master having an ensuite shower room and a walk in wardrobe and there is a further guest bathroom to compliment this. There are lawned gardens to all sides of the home with a useful storage shed and a driveway to the front.