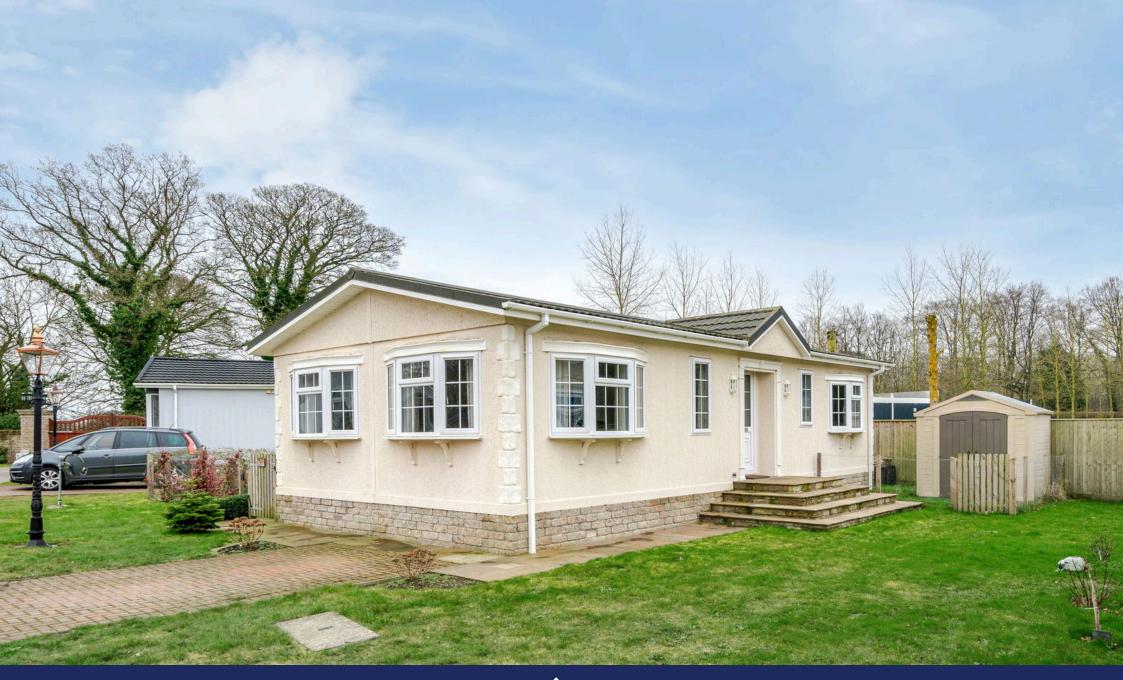

## Forest Edge Court, Puddleduck Lane, Great Hockham, IP24 1FQ

£199,950

- Detached Park Home Bungalow
- Two Double Bedrooms
- Modern Fitted Kitchen
- Gated Residential Park
- Driveway

- Sonata Design 40'x20'
- Spacious Lounge/Dining Room
- · Ensuite and Guest Bathroom
- Generous Plot
- CASH BUYERS ONLY!

A well presented two double bedroom(40'x20) park home bungalow occupying a generous plot on this sought after, gated residential park for the over 45's. Located in a pleasant rural setting, this home offers spacious accommodation including an L-Shaped Lounge/Dining Room, a modern kitchen with integrated appliances, two double bedrooms with the master having an ensuite shower room and a walk in wardrobe and there is a further guest bathroom to compliment this. There are lawned gardens to all sides of the home with a useful storage shed and a driveway to the front.