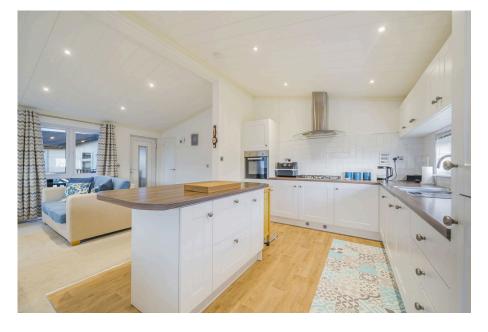

A wonderfully presented and spacious two double bedroom(50'x20') park home bungalow located in this stunning residential park boasting views over the Medway! This home boasts an impressive open plan living area with vaulted ceiling and large windows as well as a modern kitchen area with an island and integrated appliances as well as an additional utility room and study. There is an ensuite to the master bedroom, a further guest bathroom as well as a decked patio area and a driveway. This home should be viewed without delay!