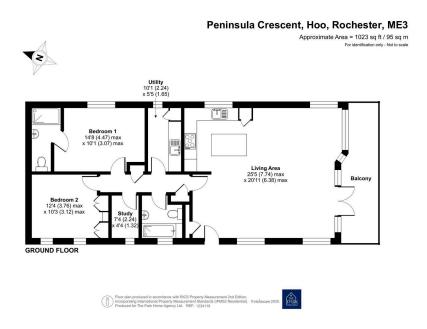

## Hoo Marina, Near Rochester, Kent, ME3 9GR

£285,000

- Detached Park Home Bunaglow
- Two Double Bedrooms
- Impressive Open Plan Living
  Utility Room and Study Area
- 50'x20' Alderney Design
- En-Suite and Guest Bathroom
- Kitchen with Integrated Appliances
- Superb Waterside Location
- Residential Park For The Over CASH BUYERS ONLY! 50's

A wonderfully presented and spacious two double bedroom(50'x20') park home bungalow located in this stunning residential park boasting views over the Medway! This home boasts an impressive open plan living area with vaulted ceiling and large windows as well as a modern kitchen area with an island and integrated appliances as well as an additional utility room and study. There is an ensuite to the master bedroom, a further guest bathroom as well as a decked patio area and a driveway. This home should be viewed without delay!