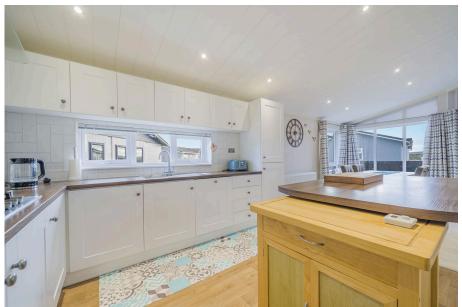

A wonderfully presented and spacious two double bedroom(50'x20') park home bungalow located in this stunning residential park boasting views over the Medway! This home boasts an impressive open plan living area with vaulted ceiling and large windows as well as a modern kitchen area with an island and integrated appliances as well as an additional utility room and study. There is an ensuite to the master bedroom, a further guest bathroom as well as a decked patio area and a driveway. This home should be viewed without delay!