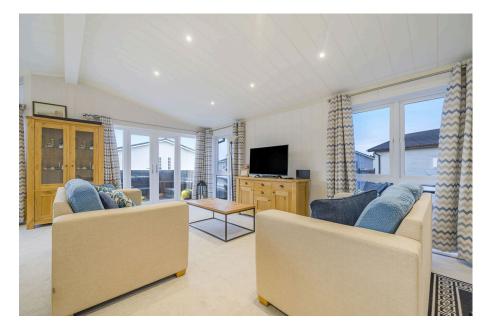

A wonderfully presented and spacious two double bedroom(50'x20') park home bungalow located in this stunning residential park boasting views over the Medway! This home boasts an impressive open plan living area with vaulted ceiling and large windows as well as a modern kitchen area with an island and integrated appliances as well as an additional utility room and study. There is an ensuite to the master bedroom, a further guest bathroom as well as a decked patio area and a driveway. This home should be viewed without delay!