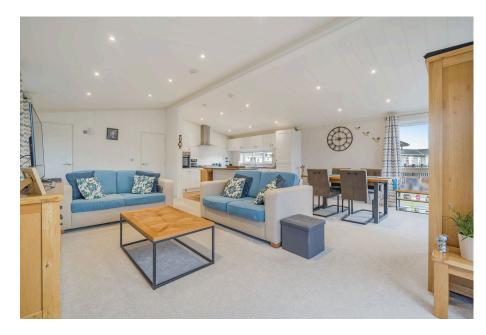

A wonderfully presented and spacious two double bedroom(50'x20') park home bungalow located in this stunning residential park boasting views over the Medway! This home boasts an impressive open plan living area with vaulted ceiling and large windows as well as a modern kitchen area with an island and integrated appliances as well as an additional utility room and study. There is an ensuite to the master bedroom, a further guest bathroom as well as a decked patio area and a driveway. This home should be viewed without delay!