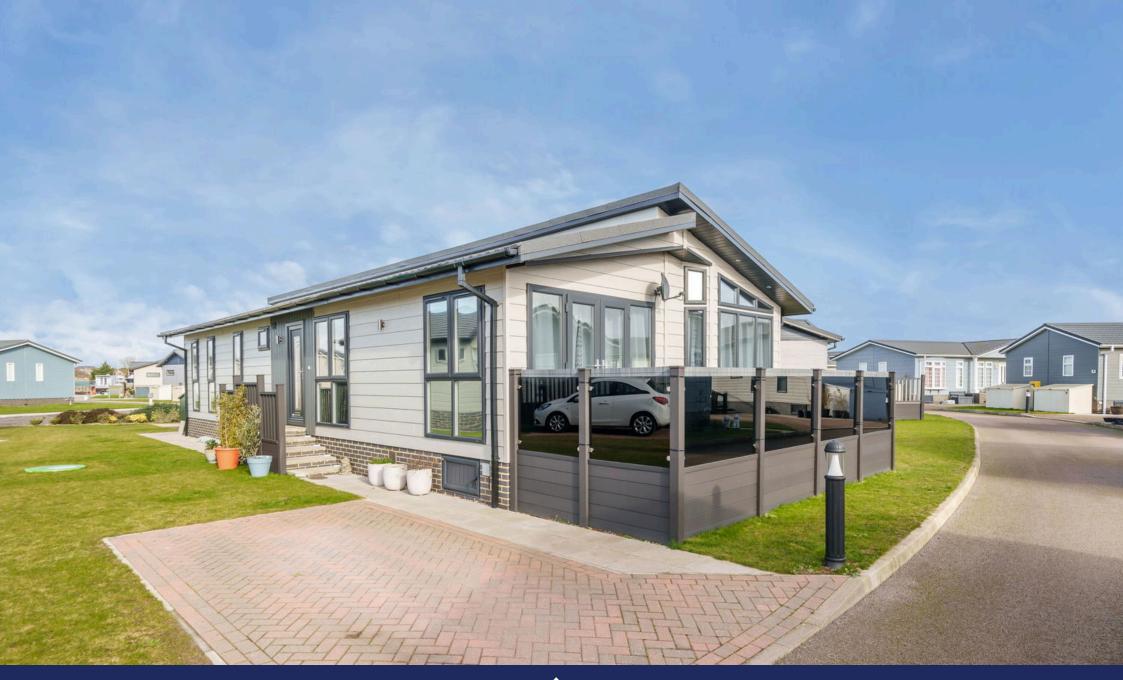

## Hoo Marina, Near Rochester, Kent, ME3 9GR

£285,000

- Detached Park Home Bunaglow
- Two Double Bedrooms
- Impressive Open Plan Living
  Utility Room and Study Area
- 50'x20' Alderney Design
- En-Suite and Guest Bathroom
- Kitchen with Integrated Appliances
- Superb Waterside Location
- Residential Park For The Over CASH BUYERS ONLY! 50's

A wonderfully presented and spacious two double bedroom(50'x20') park home bungalow located in this stunning residential park boasting views over the Medway! This home boasts an impressive open plan living area with vaulted ceiling and large windows as well as a modern kitchen area with an island and integrated appliances as well as an additional utility room and study. There is an ensuite to the master bedroom, a further guest bathroom as well as a decked patio area and a driveway. This home should be viewed without delay!