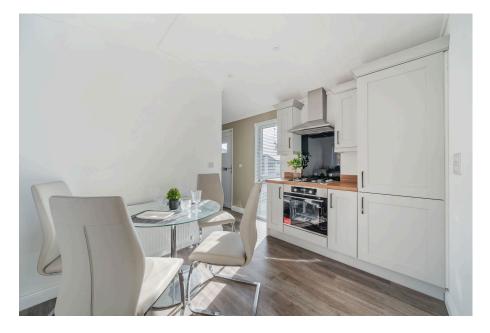

2 🚰 1 🚍 1

A new stunning two bedroom park home bungalow(40'x14') built by Tingdene that occupies an elevated, corner plot on this sought after residential park on the North Devon coast. Views from this park are stunning and this home not only comes fully furnished and ready to move in to but the layout and accommodation will suit many buyers. There is a light and airy lounge with dual aspect windows and doors, a modern, fitted kitchen with integrated appliances, one double bedroom with built in wardrobes, a further single second bedroom and a modern, sleek shower room compliments the home. There are corner plot gardens ready for a buyer to make it their own and the seller has added a new decked area off the lounge and there is also off street parking. A Viewing is essential.