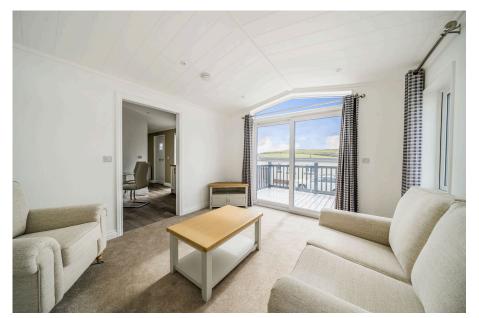

2 🚰 1 🚍 1

A new stunning two bedroom park home bungalow(40'x14') built by Tingdene that occupies an elevated, corner plot on this sought after residential park on the North Devon coast. Views from this park are stunning and this home not only comes fully furnished and ready to move in to but the layout and accommodation will suit many buyers. There is a light and airy lounge with dual aspect windows and doors, a modern, fitted kitchen with integrated appliances, one double bedroom with built in wardrobes, a further single second bedroom and a modern, sleek shower room compliments the home. There are corner plot gardens ready for a buyer to make it their own and the seller has added a new decked area off the lounge and there is also off street parking. A Viewing is essential.