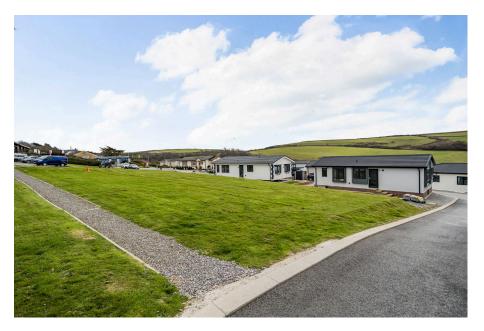

## Near Woolacombe Bay, Devon, EX34 7FH £199,950

- New Detached Park Home Bungalow
- 'Cosgrove' Design (40'x14')
- Corner Plot with Elevated Position
- Coastal Views
- New Decked Patio Area Fitted

- Two Bedrooms
- Home Comes Furnished
- Fitted Kitchen With **Integrated Appliances**
- Popular Residential Park
- No Onward Chain

2 🚰 1 🚍 1

A new stunning two bedroom park home bungalow(40'x14') built by Tingdene that occupies an elevated, corner plot on this sought after residential park on the North Devon coast. Views from this park are stunning and this home not only comes fully furnished and ready to move in to but the layout and accommodation will suit many buyers. There is a light and airy lounge with dual aspect windows and doors, a modern, fitted kitchen with integrated appliances, one double bedroom with built in wardrobes, a further single second bedroom and a modern, sleek shower room compliments the home. There are corner plot gardens ready for a buyer to make it their own and the seller has added a new decked area off the lounge and there is also off street parking. A Viewing is essential.