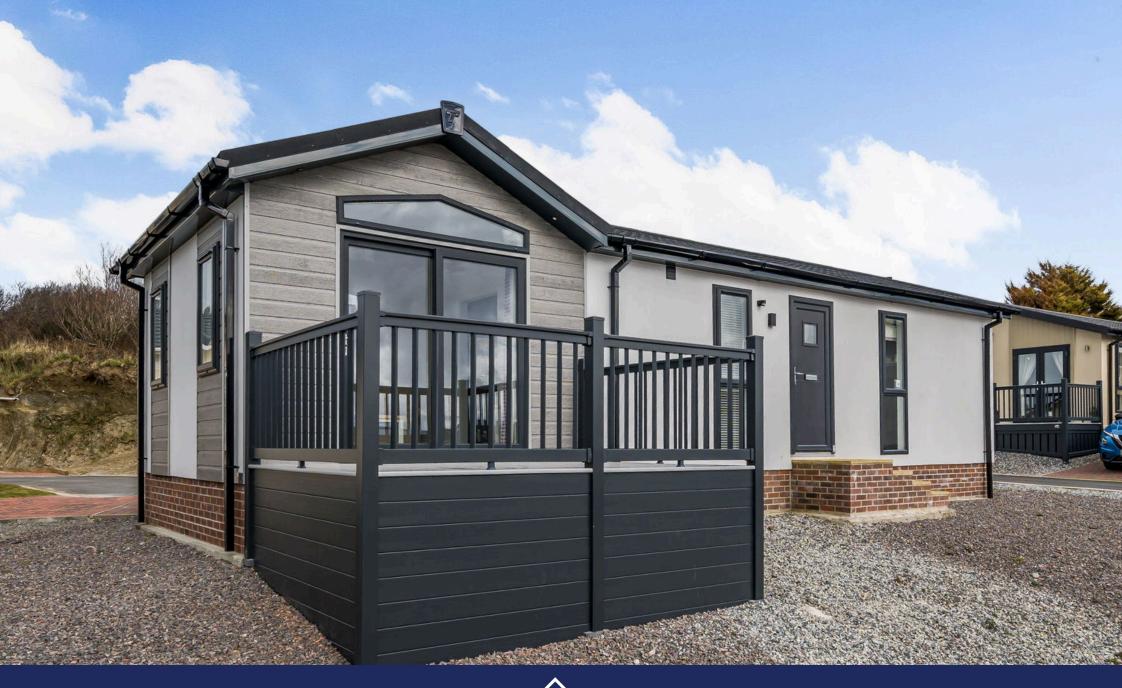

## Near Woolacombe Bay, Devon, EX34 7FH £199,950

- New Detached Park Home Bungalow
- 'Cosgrove' Design (40'x14')
- Corner Plot with Elevated Position
- Coastal Views
- New Decked Patio Area Fitted

- Two Bedrooms
- Home Comes Furnished
- Fitted Kitchen With **Integrated Appliances**
- Popular Residential Park
- No Onward Chain

2 🚰 1 🚍 1

A new stunning two bedroom park home bungalow(40'x14') built by Tingdene that occupies an elevated, corner plot on this sought after residential park on the North Devon coast. Views from this park are stunning and this home not only comes fully furnished and ready to move in to but the layout and accommodation will suit many buyers. There is a light and airy lounge with dual aspect windows and doors, a modern, fitted kitchen with integrated appliances, one double bedroom with built in wardrobes, a further single second bedroom and a modern, sleek shower room compliments the home. There are corner plot gardens ready for a buyer to make it their own and the seller has added a new decked area off the lounge and there is also off street parking. A Viewing is essential.