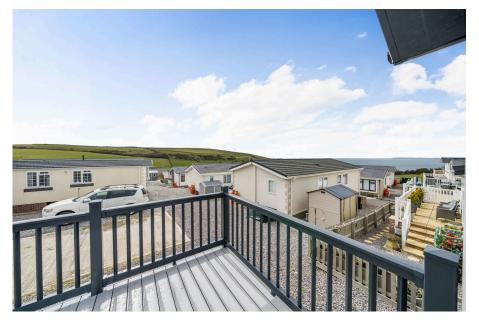

## Near Woolacombe Bay, Devon, EX34 7FH £199,950

- New Detached Park Home Bungalow
- 'Cosgrove' Design (40'x14')
- Corner Plot with Elevated Position
- Coastal Views
- New Decked Patio Area Fitted

- Two Bedrooms
- Home Comes Furnished
- Fitted Kitchen With **Integrated Appliances**
- Popular Residential Park
- No Onward Chain

2 🚰 1 🚍 1

A new stunning two bedroom park home bungalow(40'x14') built by Tingdene that occupies an elevated, corner plot on this sought after residential park on the North Devon coast. Views from this park are stunning and this home not only comes fully furnished and ready to move in to but the layout and accommodation will suit many buyers. There is a light and airy lounge with dual aspect windows and doors, a modern, fitted kitchen with integrated appliances, one double bedroom with built in wardrobes, a further single second bedroom and a modern, sleek shower room compliments the home. There are corner plot gardens ready for a buyer to make it their own and the seller has added a new decked area off the lounge and there is also off street parking. A Viewing is essential.