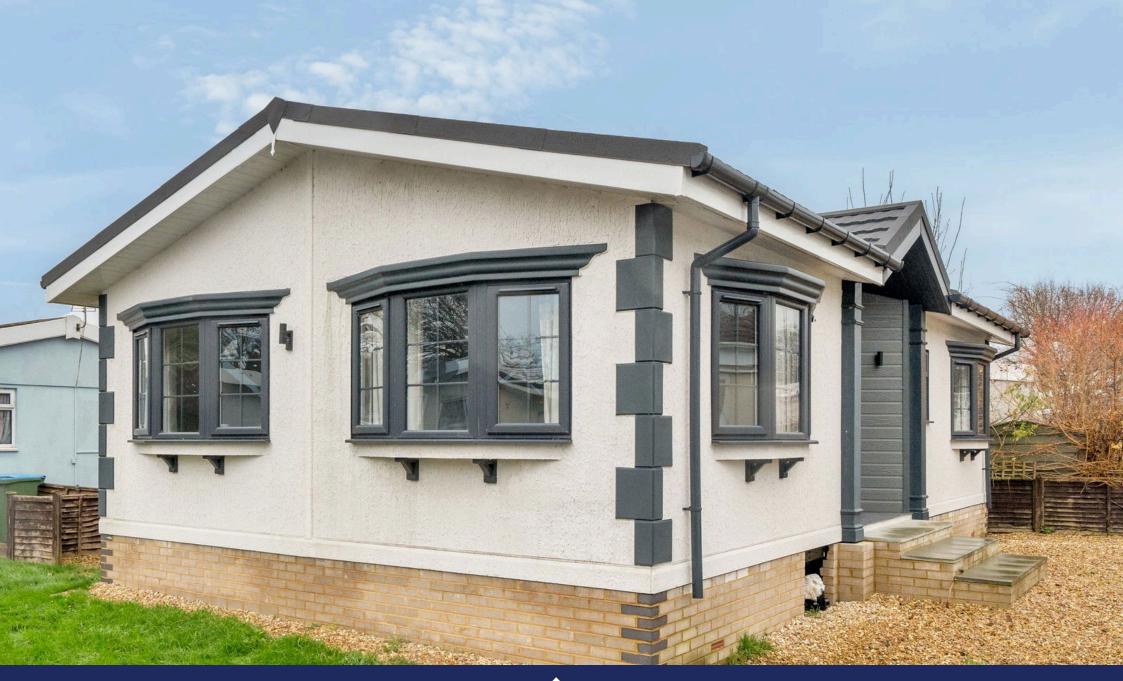

- New Park Home Bungalow
- Hazelwood Design
- Built in Wardrobes in Both Bedrooms
- Spacious Lounge/Dining Room
- Off Street Parking

- Two Double Bedrooms
- Ensuite To The Master Bedroom
- Kitchen With Integrated Appliances
- Small Garden
- Residential Park For The Over 50's

REDUCED FOR A QUCIK SALE! A new and fully furnished two double bedroom park home bungalow located on this sought after residential park for the over 50's. This 36'x20' home boasts an entrance hall, light and airy lounge/dining room, fitted modern kitchen with integrated appliances, a master bedroom with an ensuite shower room, guest bathroom as well as double glazing and gas central heating to radiators. Externally this home boasts gardens to all sides of the home which are designed to offer easy maintenance and there is off street parking to the side. This home is ready to view and purchase now!