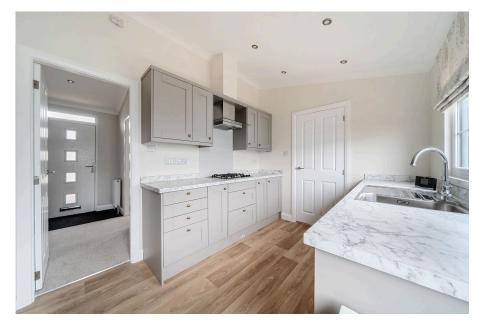

REDUCED FOR A QUCIK SALE! A new and fully furnished two double bedroom park home bungalow located on this sought after residential park for the over 50's. This 36'x20' home boasts an entrance hall, light and airy lounge/dining room, fitted modern kitchen with integrated appliances, a master bedroom with an ensuite shower room, guest bathroom as well as double glazing and gas central heating to radiators. Externally this home boasts gardens to all sides of the home which are designed to offer easy maintenance and there is off street parking to the side. This home is ready to view and purchase now!