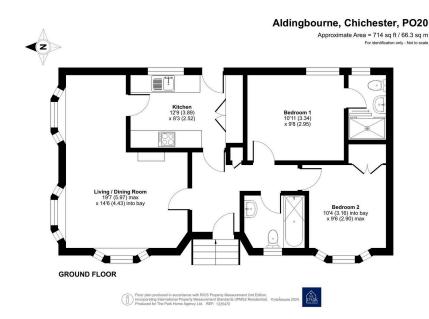

REDUCED FOR A QUCIK SALE! A new and fully furnished two double bedroom park home bungalow located on this sought after residential park for the over 50's. This 36'x20' home boasts an entrance hall, light and airy lounge/dining room, fitted modern kitchen with integrated appliances, a master bedroom with an ensuite shower room, guest bathroom as well as double glazing and gas central heating to radiators. Externally this home boasts gardens to all sides of the home which are designed to offer easy maintenance and there is off street parking to the side. This home is ready to view and purchase now!