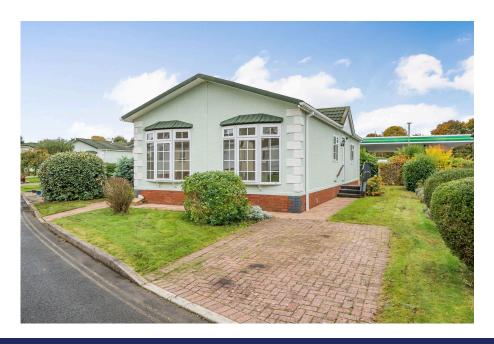

## Newport Road, Albrighton, Wolverhampton, West Midlands, WV7 3NA

£132,500

- Detached Park Home Bungalow
- Two Double Bedrooms
- Lounge and Dining Area
- Double Glazing
- Garden and Driveway

- Residential Park Close To Amenities
- Ensuite And Walk-in Wardrobe
- Fitted Kitchen with Utility Room
- Main Gas Central Heating
- CASH BUYERS ONLY

PRICED FOR A QUICK SALE...A well presented and spacious park home bungalow located on this sought after and conveniently located residential parks for the over 55's. This two double bedroom 'Balmoral' design offers a layout that will impress many buyers and internally the home boasts a separate entrance hall, a spacious lounge, dining area, a modern fitted kitchen with a utility room, a master bedroom with an ensuite and walk-in wardrobe, a second double bedroom with built in wardrobes, a further guest bathroom as well as double glazing and gas central heating. To the exterior, there are gardens to all sides of the home with a rear garden with mature hedging, is mainly laid to lawn and there is a driveway to the side of the home.