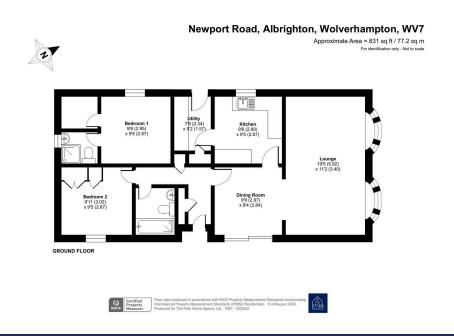

PRICED FOR A QUICK SALE...A well presented and spacious park home bungalow located on this sought after and conveniently located residential parks for the over 55's. This two double bedroom 'Balmoral' design offers a layout that will impress many buyers and internally the home boasts a separate entrance hall, a spacious lounge, dining area, a modern fitted kitchen with a utility room, a master bedroom with an ensuite and walk-in wardrobe, a second double bedroom with built in wardrobes, a further guest bathroom as well as double glazing and gas central heating. To the exterior, there are gardens to all sides of the home with a rear garden with mature hedging, is mainly laid to lawn and there is a driveway to the side of the home.