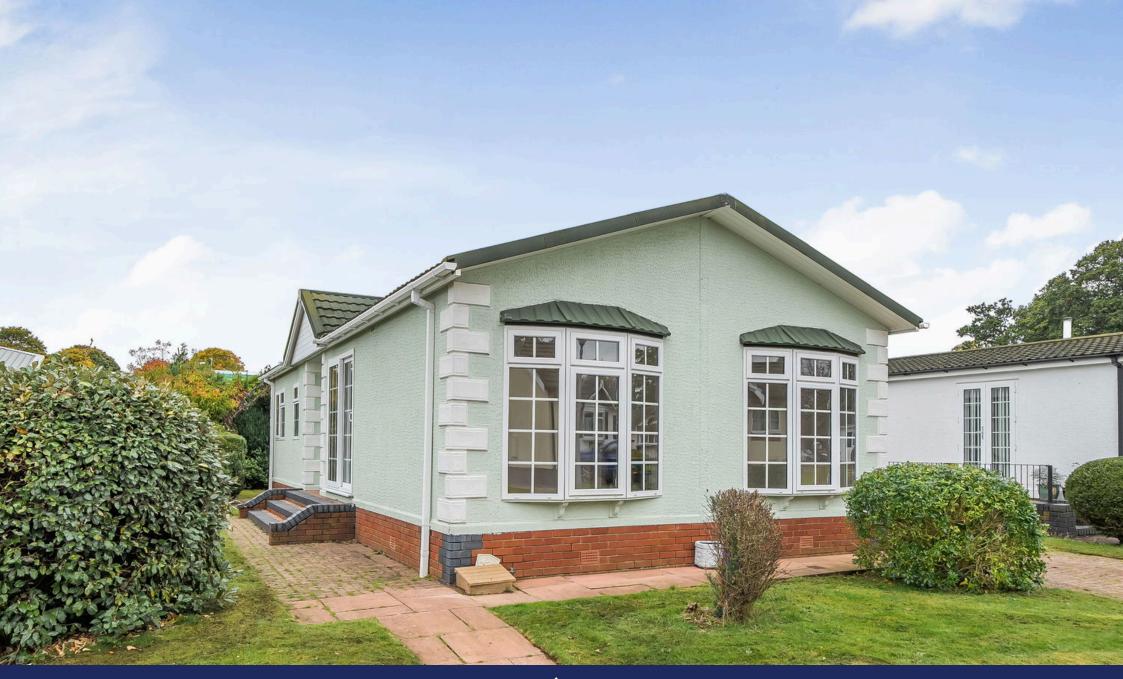

## Newport Road, Albrighton, Wolverhampton, West Midlands, WV7 3NA

£132,500

- Detached Park Home Bungalow
- Two Double Bedrooms
- Lounge and Dining Area
- Double Glazing
- Garden and Driveway

- Residential Park Close To Amenities
- Ensuite And Walk-in Wardrobe
- Fitted Kitchen with Utility Room
- Main Gas Central Heating
- CASH BUYERS ONLY

PRICED FOR A QUICK SALE...A well presented and spacious park home bungalow located on this sought after and conveniently located residential parks for the over 55's. This two double bedroom 'Balmoral' design offers a layout that will impress many buyers and internally the home boasts a separate entrance hall, a spacious lounge, dining area, a modern fitted kitchen with a utility room, a master bedroom with an ensuite and walk-in wardrobe, a second double bedroom with built in wardrobes, a further guest bathroom as well as double glazing and gas central heating. To the exterior, there are gardens to all sides of the home with a rear garden with mature hedging, is mainly laid to lawn and there is a driveway to the side of the home.