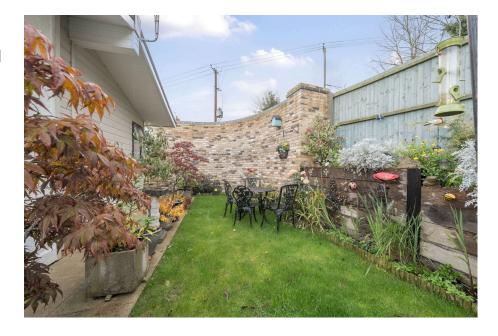

A stunning 50'x20' park home bungalow situated in an elevated position on this newly developed, gated residential park for the over 45's. This home oozes space and quality and offers a welcoming entrance hall, a modern kitchen with integrated appliances and a utility room, a spacious and light living/dining room which opens out to a decked patio area, two double bedrooms with the master having an ensuite and walk-in wardrobe and there is a further guest bathroom. Externally, there are gardens to all sides with a high wall to the rear providing a high level of privacy and there is a blocked paved driveway to the side. An internal viewing is strongly recommended.