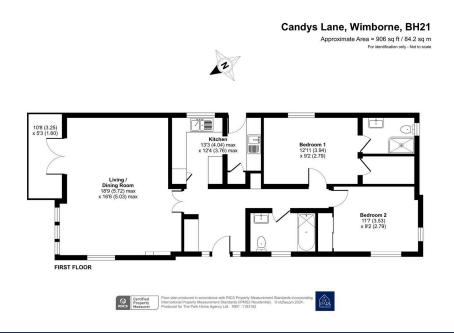

A stunning 50'x20' park home bungalow situated in an elevated position on this newly developed, gated residential park for the over 45's. This home oozes space and quality and offers a welcoming entrance hall, a modern kitchen with integrated appliances and a utility room, a spacious and light living/dining room which opens out to a decked patio area, two double bedrooms with the master having an ensuite and walk-in wardrobe and there is a further guest bathroom. Externally, there are gardens to all sides with a high wall to the rear providing a high level of privacy and there is a blocked paved driveway to the side. An internal viewing is strongly recommended.