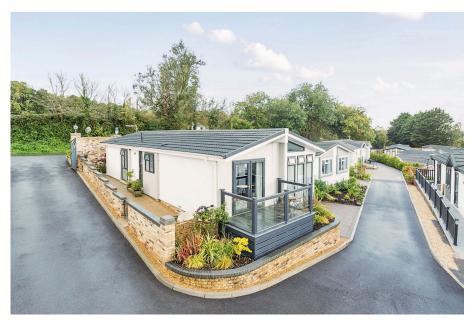

## 3 Wimborne Country Park Candys Lane, Corfe Mullen

£320,000

- Gated, Residential Park
- Two Double Bedrooms
- Built in Wardrobes in Both Bedrooms
- · Gardens To All Sides
- Stunning Rural Location

- Spacious 50'x20' Park Home Bungalow
- Ensuite To The Master Bedroom
- Modern Kitchen With Utility
- Block Paved Driveway
- CASH BUYERS ONLY

A stunning 50'x20' park home bungalow situated in an elevated position on this newly developed, gated residential park for the over 45's. This home oozes space and quality and offers a welcoming entrance hall, a modern kitchen with integrated appliances and a utility room, a spacious and light living/dining room which opens out to a decked patio area, two double bedrooms with the master having an ensuite and walk-in wardrobe and there is a further guest bathroom. Externally, there are gardens to all sides with a high wall to the rear providing a high level of privacy and there is a blocked paved driveway to the side. An internal viewing is strongly recommended.