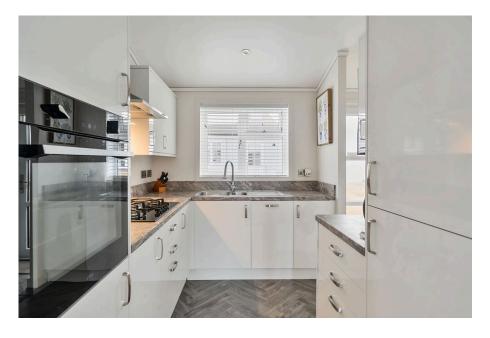

A stunning 50'x20' park home bungalow situated in an elevated position on this newly developed, gated residential park for the over 45's. This home oozes space and quality and offers a welcoming entrance hall, a modern kitchen with integrated appliances and a utility room, a spacious and light living/dining room which opens out to a decked patio area, two double bedrooms with the master having an ensuite and walk-in wardrobe and there is a further guest bathroom. Externally, there are gardens to all sides with a high wall to the rear providing a high level of privacy and there is a blocked paved driveway to the side. An internal viewing is strongly recommended.