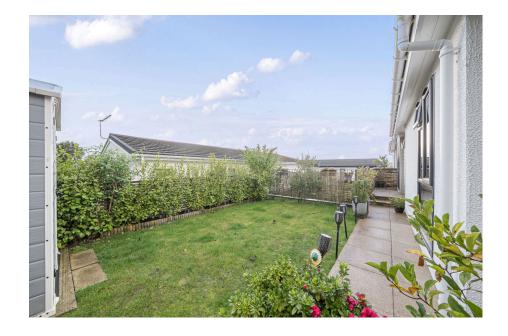

A stunning 50'x20' park home bungalow situated in an elevated position on this newly developed, gated residential park for the over 45's. This home oozes space and quality and offers a welcoming entrance hall, a modern kitchen with integrated appliances and a utility room, a spacious and light living/dining room which opens out to a decked patio area, two double bedrooms with the master having an ensuite and walk-in wardrobe and there is a further guest bathroom. Externally, there are gardens to all sides with a high wall to the rear providing a high level of privacy and there is a blocked paved driveway to the side. An internal viewing is strongly recommended.