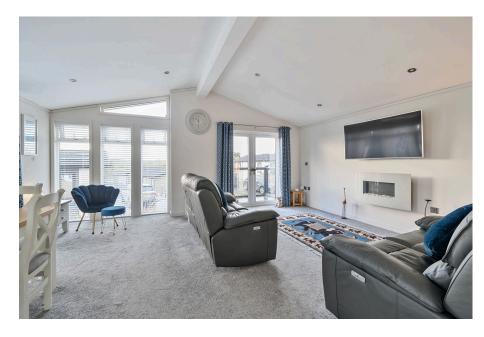

A stunning 50'x20' park home bungalow situated in an elevated position on this newly developed, gated residential park for the over 45's. This home oozes space and quality and offers a welcoming entrance hall, a modern kitchen with integrated appliances and a utility room, a spacious and light living/dining room which opens out to a decked patio area, two double bedrooms with the master having an ensuite and walk-in wardrobe and there is a further guest bathroom. Externally, there are gardens to all sides with a high wall to the rear providing a high level of privacy and there is a blocked paved driveway to the side. An internal viewing is strongly recommended.