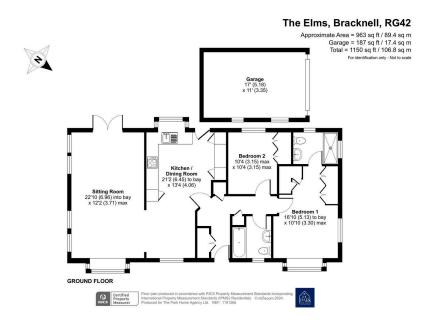

## Brand New Home, Warfield, Bracknell, Berkshire

£520,000

- Brand New 46'x22' Home
- Ensuite To The Master Bedroom
- Spacious Sitting Room
- Generous Plot and Gardens
- CASH BUYERS ONLY

- · Two Double Bedrooms
- Built in Wardrobes in Both Bedrooms
- · Modern Kitchen With Island
- Garage and Driveway
- Ready To View and Purchase Now!

An exceptional, brand new lodge style park home bungalow located on this sought after residential park close to Ascot and Windsor. This home oozes quality and space (46'x22') throughout and occupies a generous plot with an enclosed, lawned garden to the rear, detached garage and driveway to the side. Internally there is a sitting room measuring over 21ft in length, an impressive kitchen with vaulted ceiling, breakfast island, integrated AEG appliances and a dining area off. All of this is complimented by two double bedrooms both with customer built fitted furniture and a luxurious ensuite to master and further guest bathroom . This is a stunning home which must be viewed to fully appreciate what it has to offer.