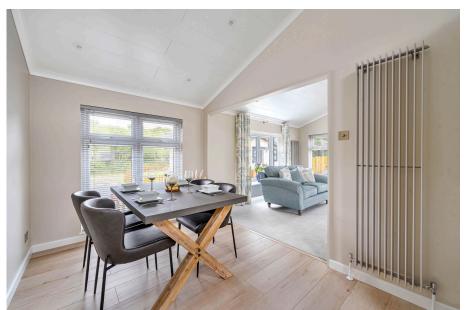

An exceptional, brand new lodge style park home bungalow located on this sought after residential park close to Ascot and Windsor. This home oozes quality and space (46'x22') throughout and occupies a generous plot with an enclosed, lawned garden to the rear, detached garage and driveway to the side. Internally there is a sitting room measuring over 21ft in length, an impressive kitchen with vaulted ceiling, breakfast island, integrated AEG appliances and a dining area off. All of this is complimented by two double bedrooms both with customer built fitted furniture and a luxurious ensuite to master and further guest bathroom . This is a stunning home which must be viewed to fully appreciate what it has to offer.