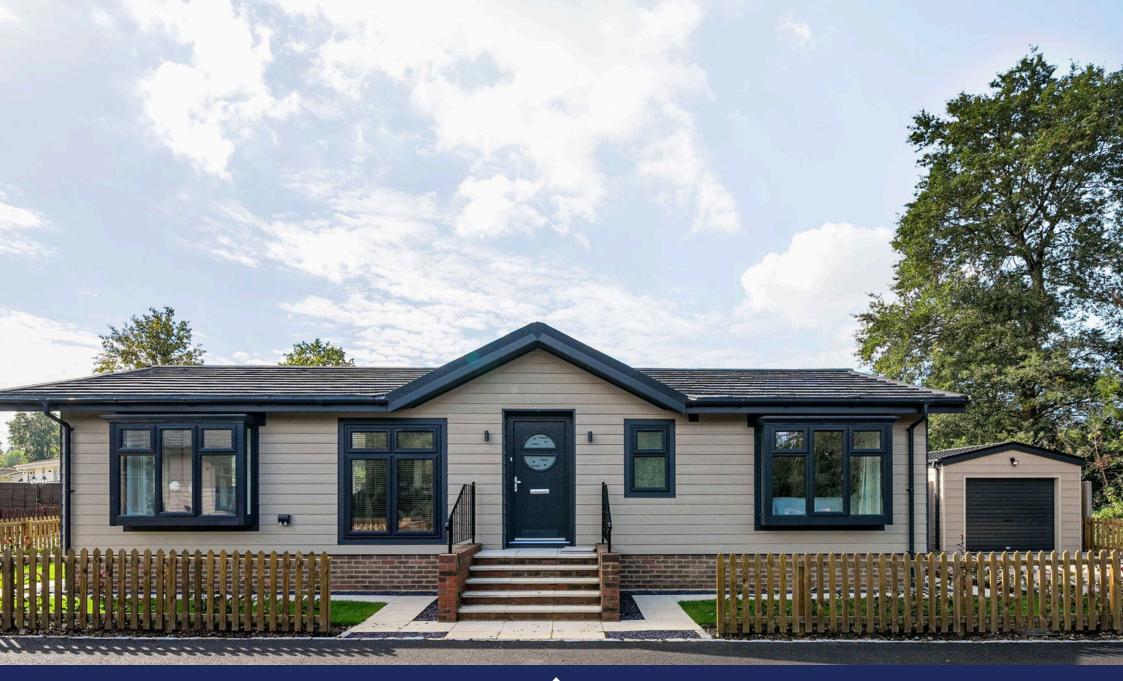

## Brand New Home, Warfield, Bracknell, Berkshire

£520,000

- Brand New 46'x22' Home
- Ensuite To The Master Bedroom
- Spacious Sitting Room
- Generous Plot and Gardens
- CASH BUYERS ONLY

- · Two Double Bedrooms
- Built in Wardrobes in Both Bedrooms
- · Modern Kitchen With Island
- Garage and Driveway
- Ready To View and Purchase Now!

An exceptional, brand new lodge style park home bungalow located on this sought after residential park close to Ascot and Windsor. This home oozes quality and space (46'x22') throughout and occupies a generous plot with an enclosed, lawned garden to the rear, detached garage and driveway to the side. Internally there is a sitting room measuring over 21ft in length, an impressive kitchen with vaulted ceiling, breakfast island, integrated AEG appliances and a dining area off. All of this is complimented by two double bedrooms both with customer built fitted furniture and a luxurious ensuite to master and further guest bathroom . This is a stunning home which must be viewed to fully appreciate what it has to offer.