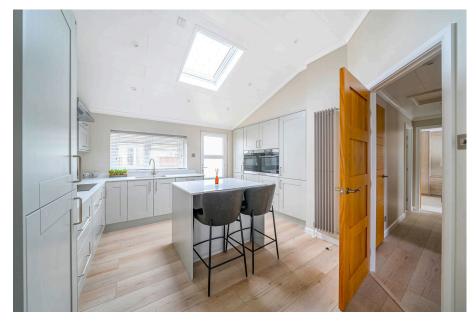

An exceptional, brand new lodge style park home bungalow located on this sought after residential park close to Ascot and Windsor. This home oozes quality and space (46'x22') throughout and occupies a generous plot with an enclosed, lawned garden to the rear, detached garage and driveway to the side. Internally there is a sitting room measuring over 21ft in length, an impressive kitchen with vaulted ceiling, breakfast island, integrated AEG appliances and a dining area off. All of this is complimented by two double bedrooms both with customer built fitted furniture and a luxurious ensuite to master and further guest bathroom . This is a stunning home which must be viewed to fully appreciate what it has to offer.