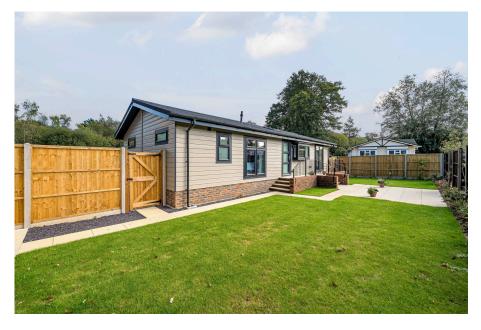

An exceptional, brand new lodge style park home bungalow located on this sought after residential park close to Ascot and Windsor. This home oozes quality and space (46'x22') throughout and occupies a generous plot with an enclosed, lawned garden to the rear, detached garage and driveway to the side. Internally there is a sitting room measuring over 21ft in length, an impressive kitchen with vaulted ceiling, breakfast island, integrated AEG appliances and a dining area off. All of this is complimented by two double bedrooms both with customer built fitted furniture and a luxurious ensuite to master and further guest bathroom . This is a stunning home which must be viewed to fully appreciate what it has to offer.