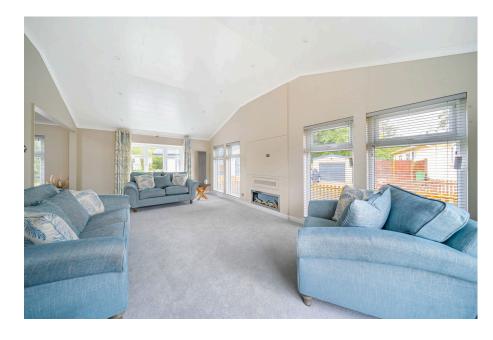

An exceptional, brand new lodge style park home bungalow located on this sought after residential park close to Ascot and Windsor. This home oozes quality and space (46'x22') throughout and occupies a generous plot with an enclosed, lawned garden to the rear, detached garage and driveway to the side. Internally there is a sitting room measuring over 21ft in length, an impressive kitchen with vaulted ceiling, breakfast island, integrated AEG appliances and a dining area off. All of this is complimented by two double bedrooms both with customer built fitted furniture and a luxurious ensuite to master and further guest bathroom . This is a stunning home which must be viewed to fully appreciate what it has to offer.