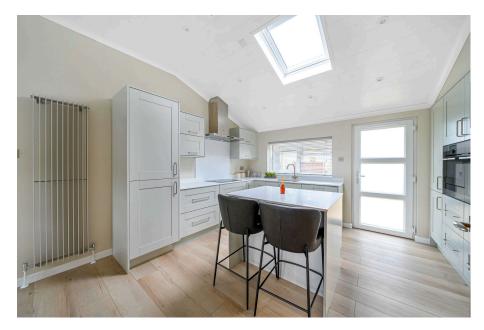

An exceptional, brand new lodge style park home bungalow located on this sought after residential park close to Ascot and Windsor. This home oozes quality and space (46'x22') throughout and occupies a generous plot with an enclosed, lawned garden to the rear, detached garage and driveway to the side. Internally there is a sitting room measuring over 21ft in length, an impressive kitchen with vaulted ceiling, breakfast island, integrated AEG appliances and a dining area off. All of this is complimented by two double bedrooms both with customer built fitted furniture and a luxurious ensuite to master and further guest bathroom . This is a stunning home which must be viewed to fully appreciate what it has to offer.