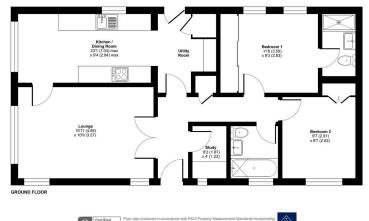

- Stunning Coastal Location
- Ensuite and Guest Bathroom
- Study
  - Small Gardens and Driveway
  - Exclusive Development Of Only 19 Homes

Location, location, location! This is a unique opportunity to purchase this stunning two bedroom detached park home bungalow located in a prime coastal location in North Kent on this exclusive development of only 19 homes. The home itself built by leading manufacturer Prestige is not only visually stunning but boasts light and airy accommodation which includes a modern, fitted kitchen/dining with utility, a spacious lounge, a study, two double bedrooms with the master having an ensuite shower room. There is a further guest bathroom, double glazing and gas central heating as well as a garden which offers ease of maintenance, a driveway to the side and the sea views have to be viewed first hand to appreciate how close to the sea this home really is!